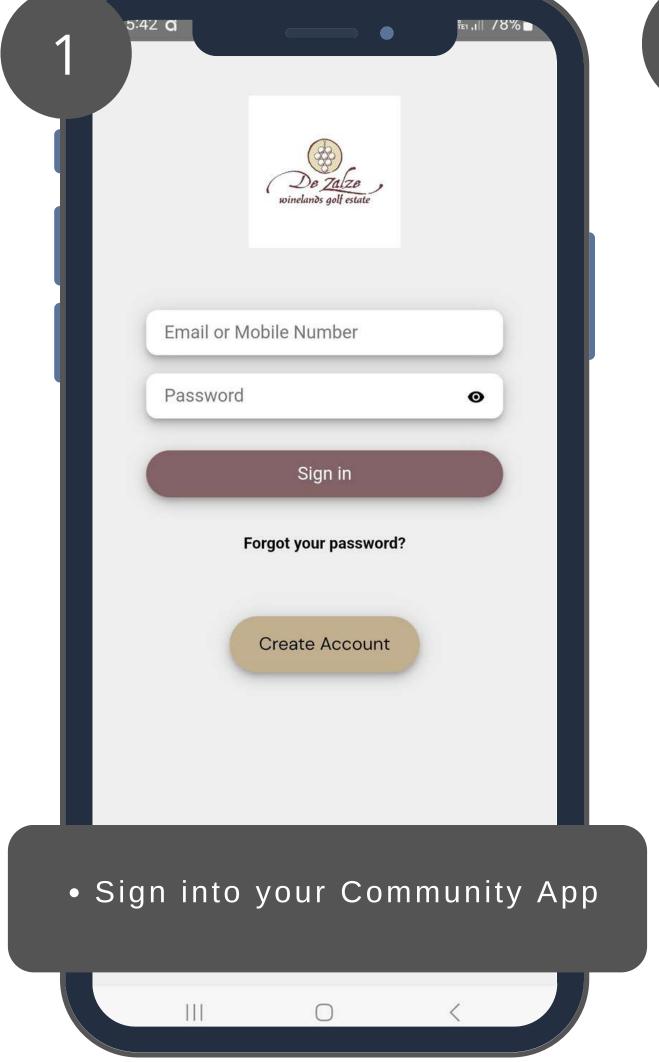

#### Reset Your Password

If you've forgotten your password or would like to change it, follow the below steps.