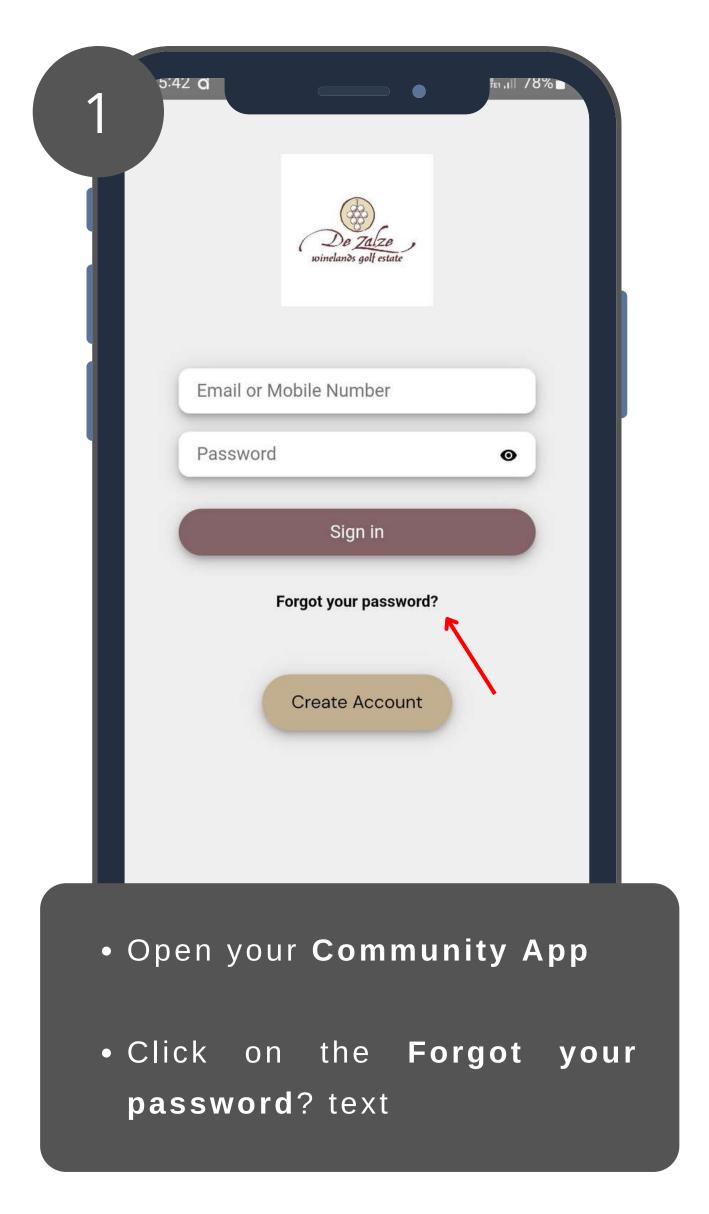

#### Reset Your Password

If you've forgotten your password or would like to change it, follow the below steps.