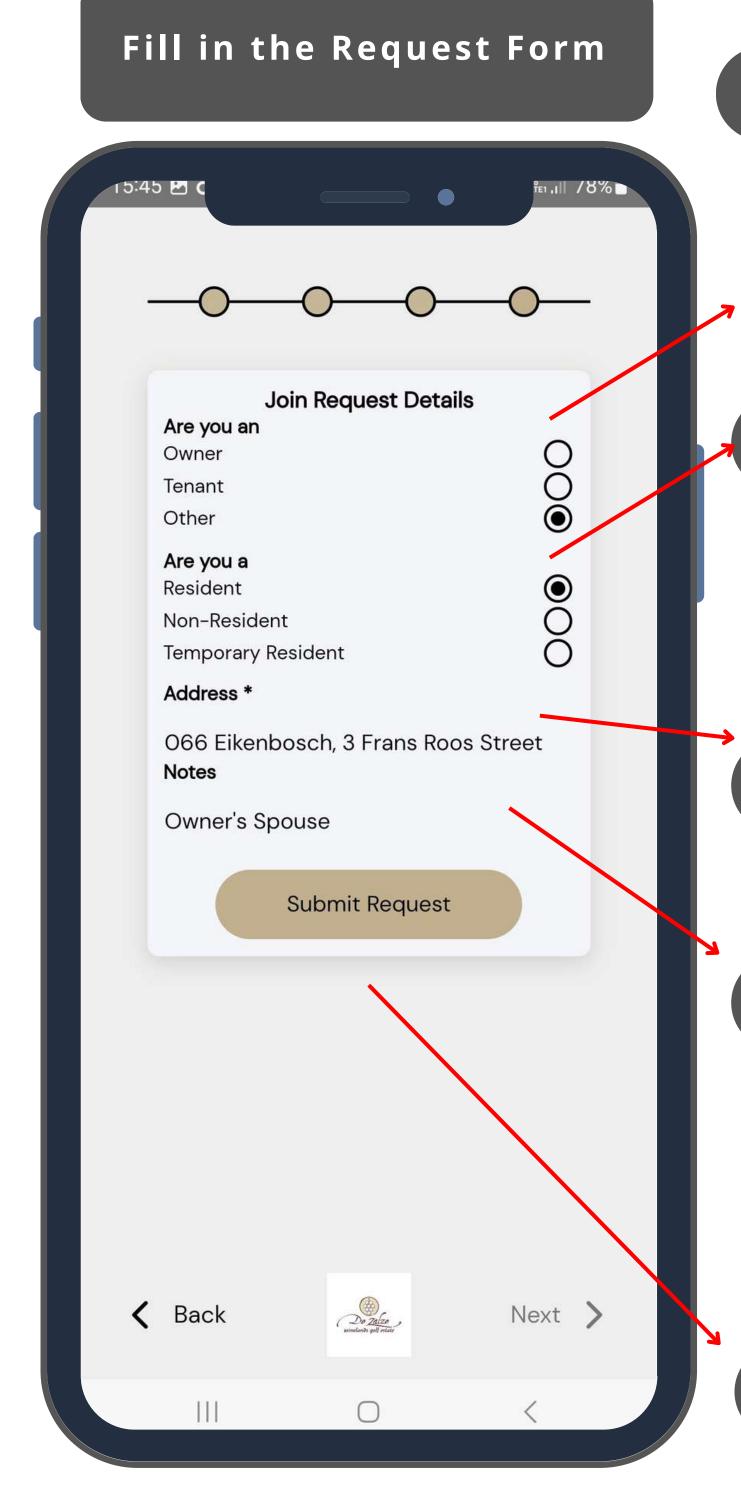

#### b. If you request to join your community

Select the type of relation in the community

Owner – You're the owner or co-owner of a property

**Tenant –** You lease a property

Other - You are related to either the Owner, Tenant or not

related at all eg. Estate Agent, Employee, etc.

Select your residence type

**Resident –** You live in this property

Non-Resident – You do not live in this property

**Temporary Resident -** You temporarily through-out the year live in this property

**Address** 

Select the relevant address from the list of properties

**Notes** 

Explain why you are requesting to join this community.

Eg.

I'm the owner's spouse

I'm a Golf Member

5 Now click on the **Submit Request button** 

#### Fill in the Request Form

Now click on the **Submit Request button** 

• Click on **Done** 

#### **Notes**

Explain why you are requesting to join this community.

Eg.

I'm the owner's spouse

I'm a Golf Member

3 Now click on the **Submit Request button** 