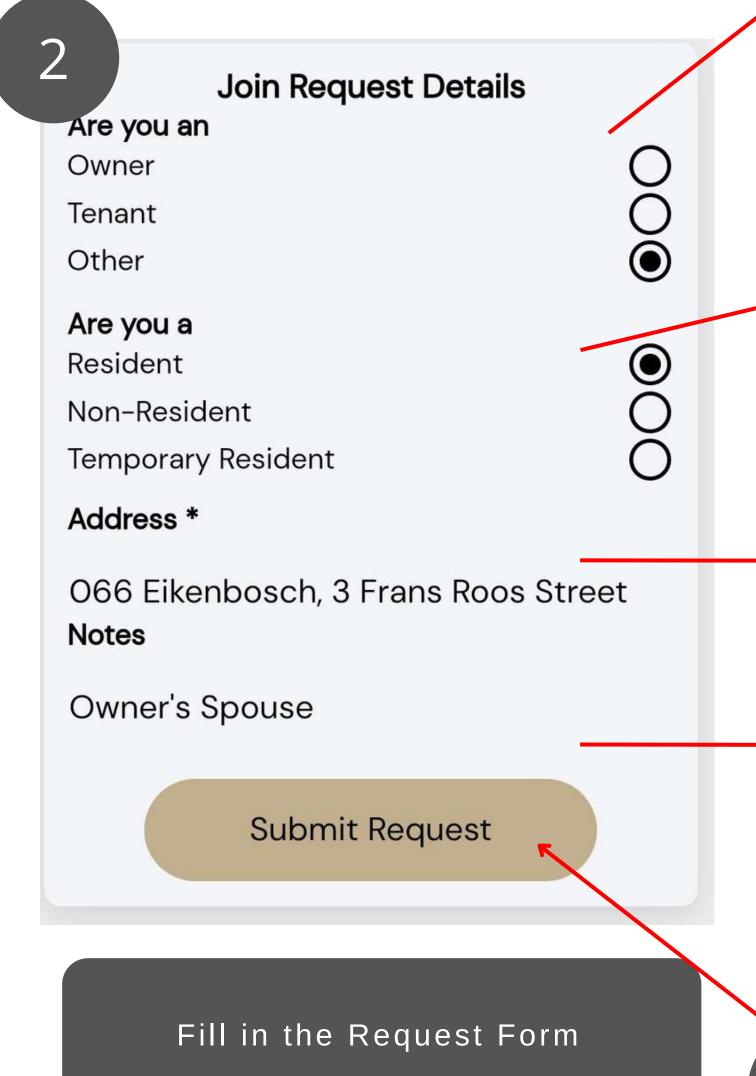

#### b. If you request to join your community

Select the type of relation in the community

Owner – You're the owner or co-owner of a property

**Tenant –** You lease a property

Other - You are related to either the Owner, Tenant or not

related at all eg. Estate Agent, Employee, etc.

Select your residence type

**Resident –** You live in this property

Non-Resident – You do not live in this property

**Temporary Resident -** You temporarily through-out the year live in this property

**Address** 

Select the relevant address from the list of properties

**Notes** 

Explain why you are requesting to join this community.

Eg.

I'm the owner's spouse

I'm a Golf Member

5 Now click on the **Submit Request button** 

#### Fill in the Request Form

Now click on the **Submit Request button** 

• Click on **Done** 