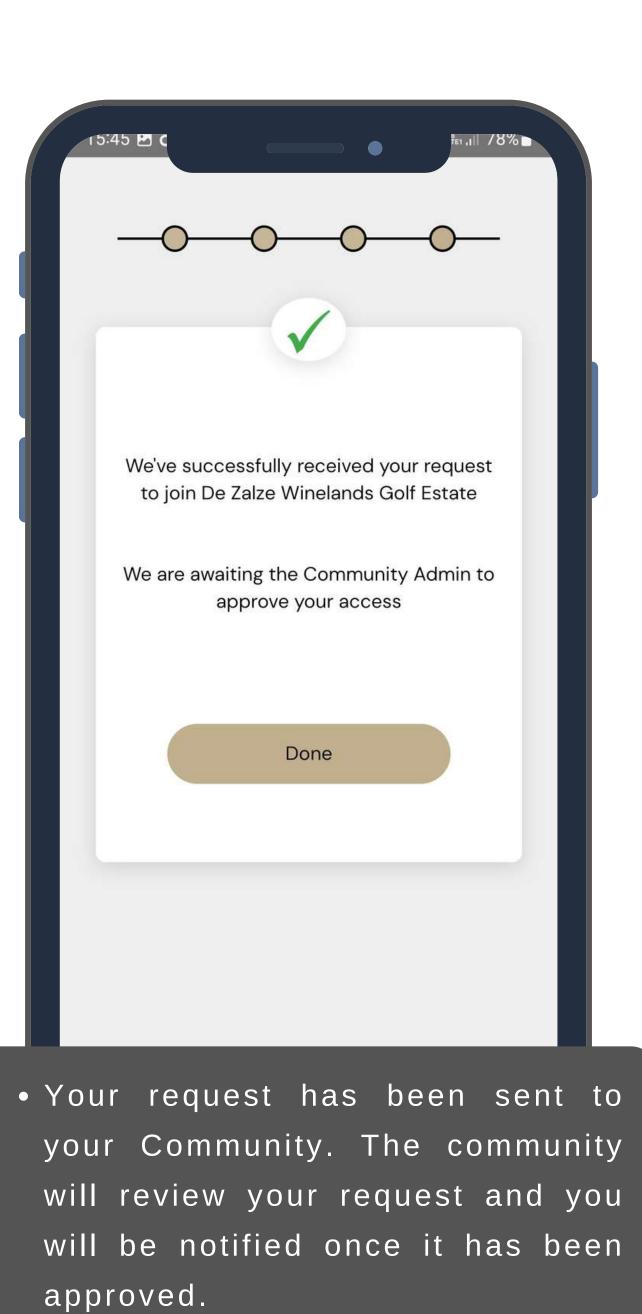

**Address** 

Select the relevant address from the list of properties

**Notes** 

Explain why you are requesting to join this community.

Eg.

I'm the owner's spouse

I'm a Golf Member

5 Now click on the **Submit Request button** 

- Your request has been sent to your Community. The community will review your request and you will be notified once it has been approved.
- Click on **Done**