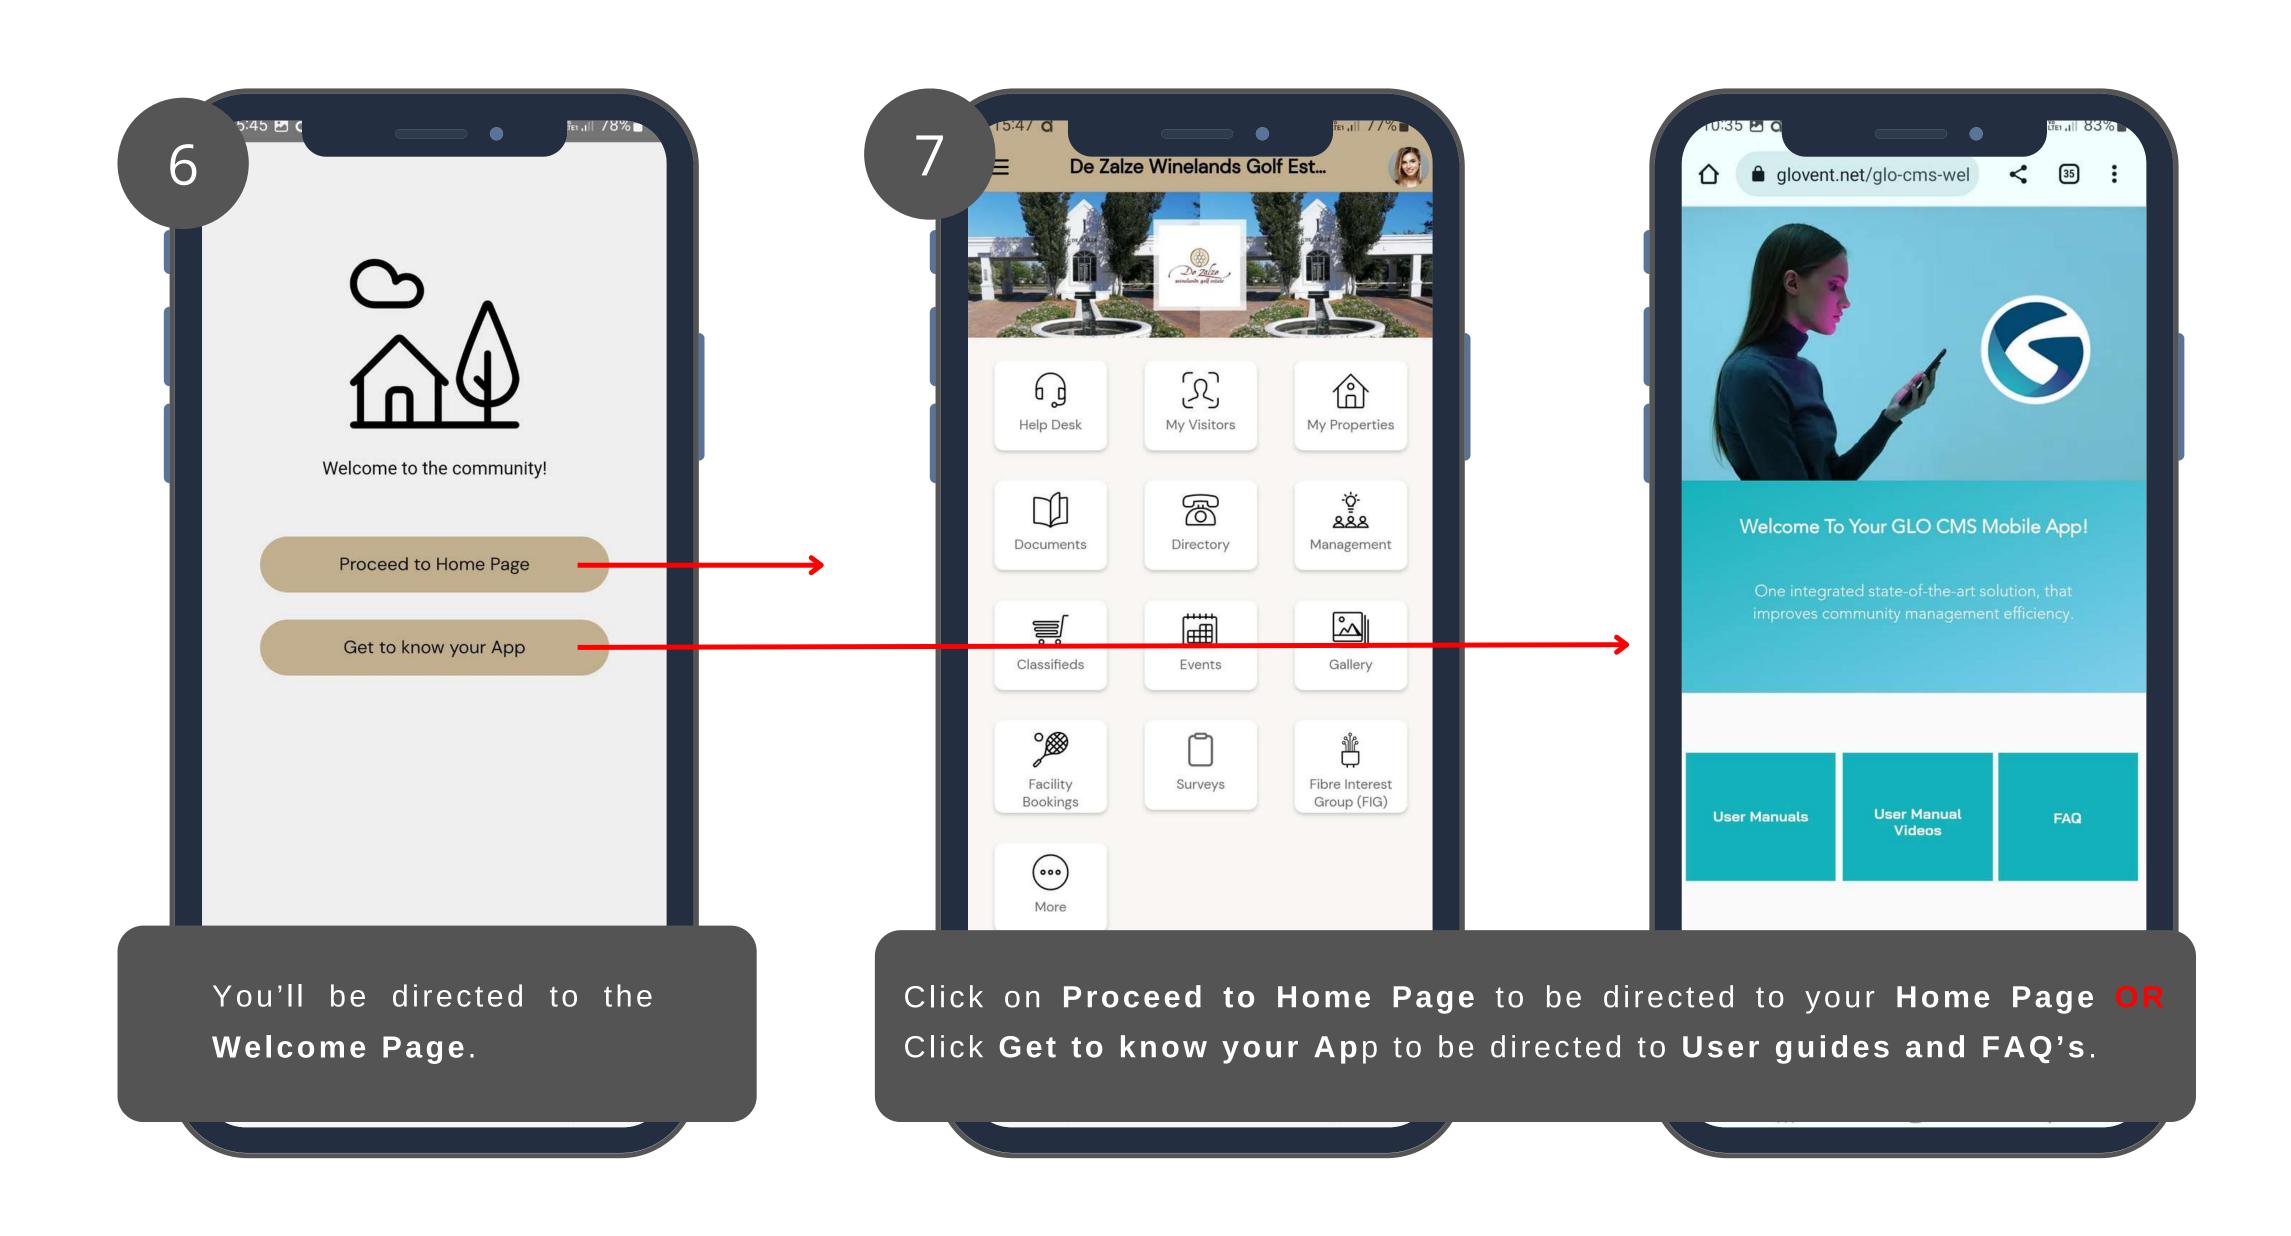

### a. If your community sent you an invite

The invite will be available for you to Accept.

- You'll be directed to the Welcome Page.

  - Click on **Proceed to Home Page** to be directed to your Home Page OR
  - Click Get to know your App to be directed to Userguides and FAQ's