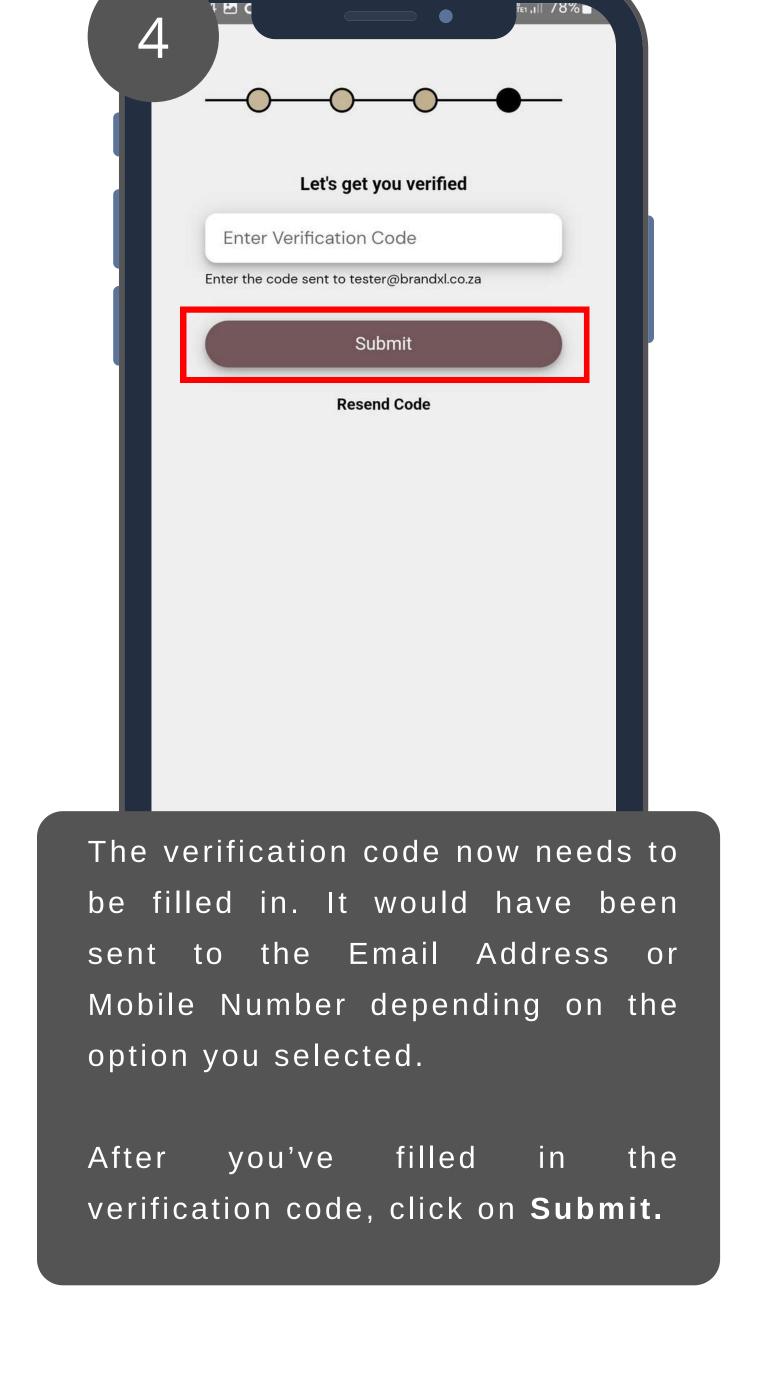

#### How to verify your account at a later stage

Resend Code).

For any reason whilst you were busy creating your account and could not verify your account with the verification code, please follow the steps below.