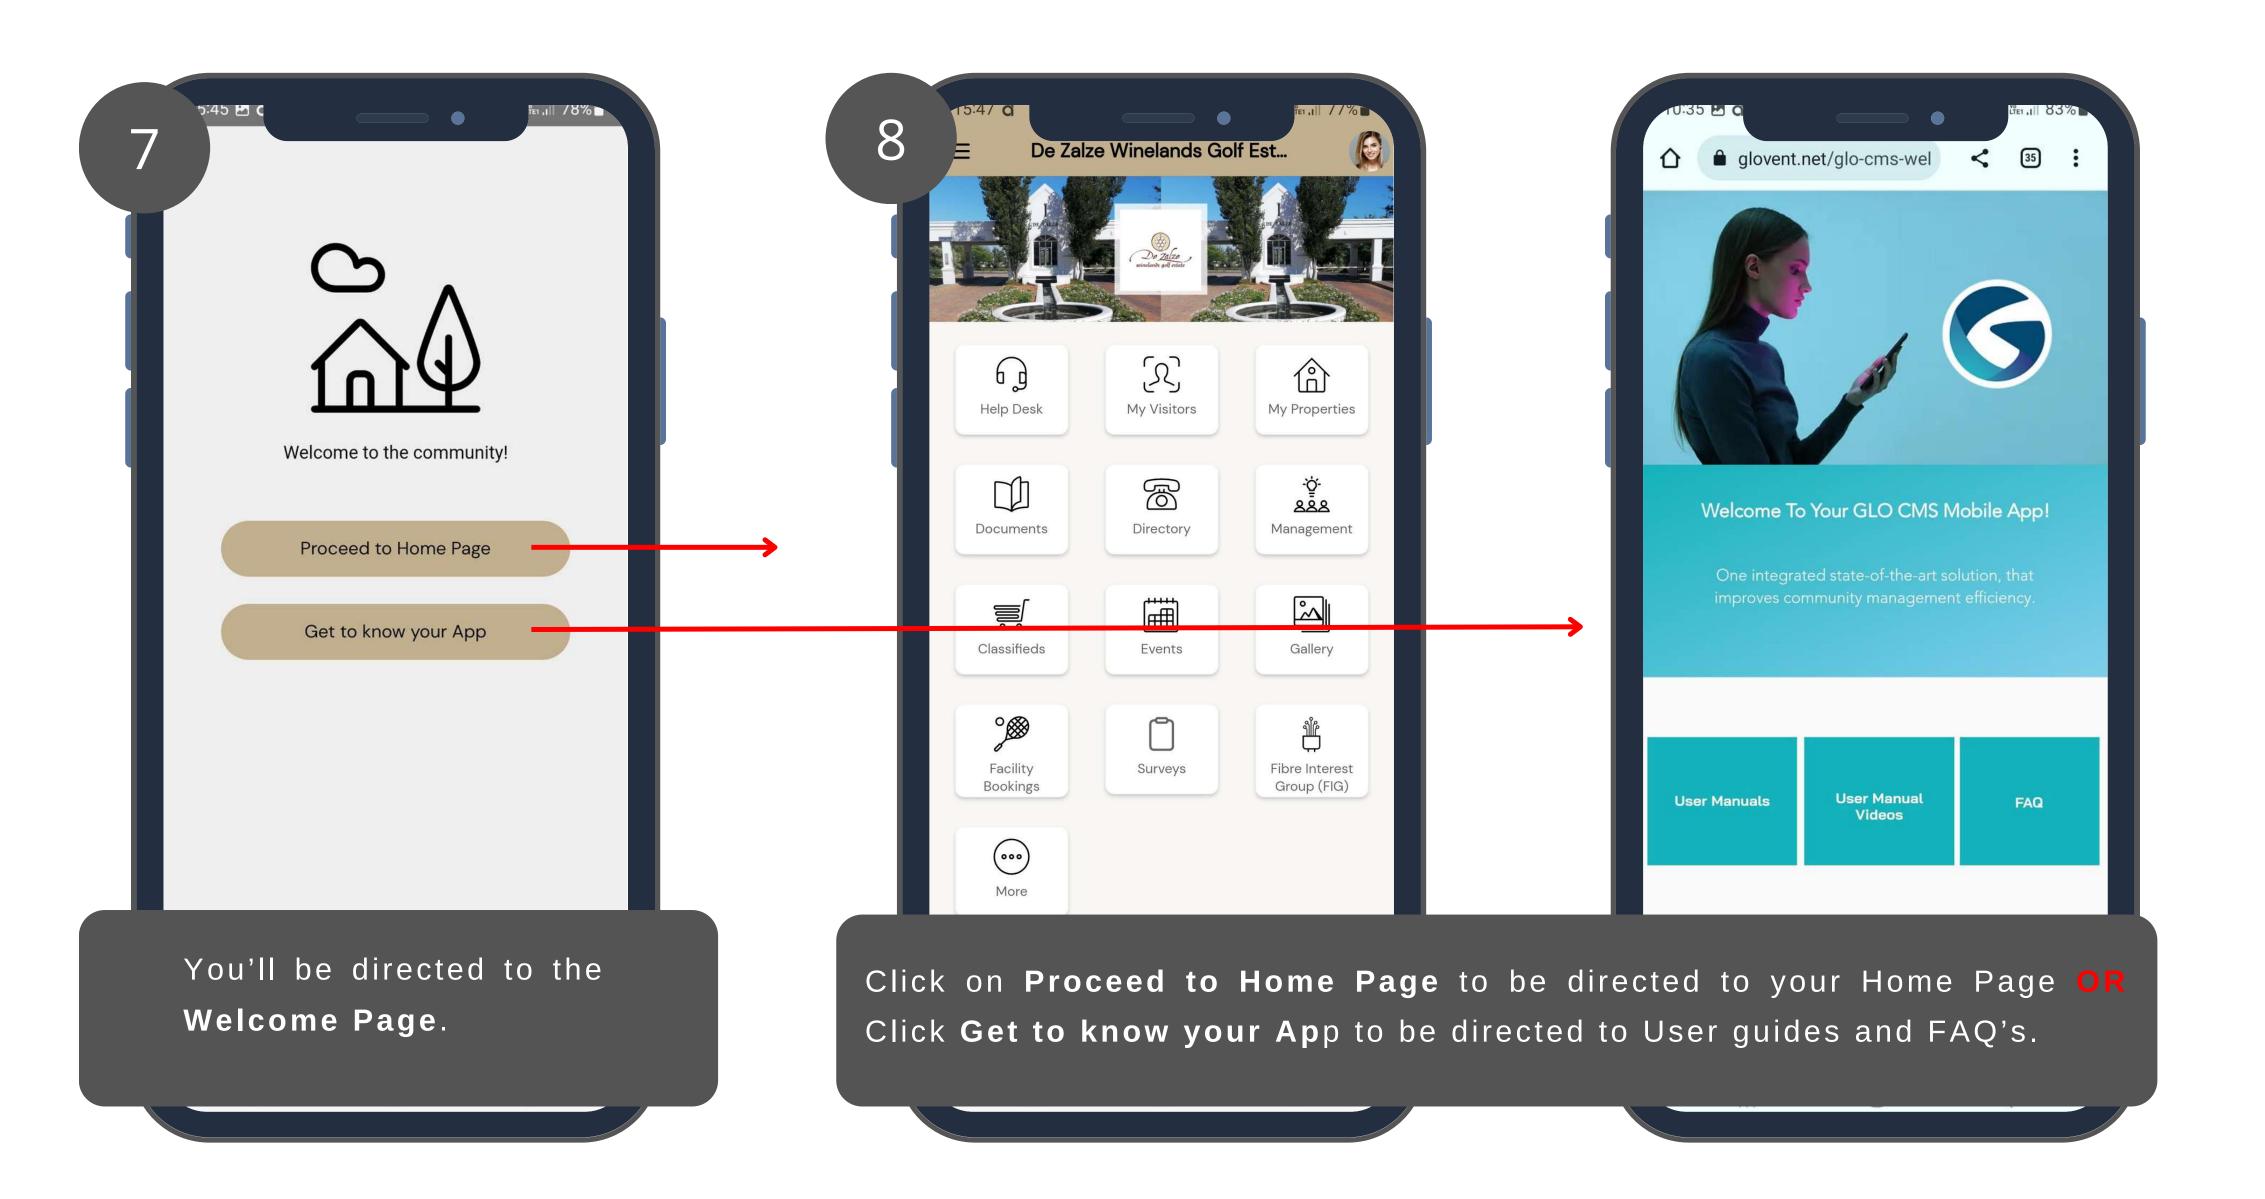

### a. If your community sent you an invite

The invite will be available for you to Accept.

- You'll be directed to the Welcome Page.

  - Click on **Proceed to Home Page** to be directed to your Home Page OR
  - Click Get to know your App to be directed to Userguides and FAQ's