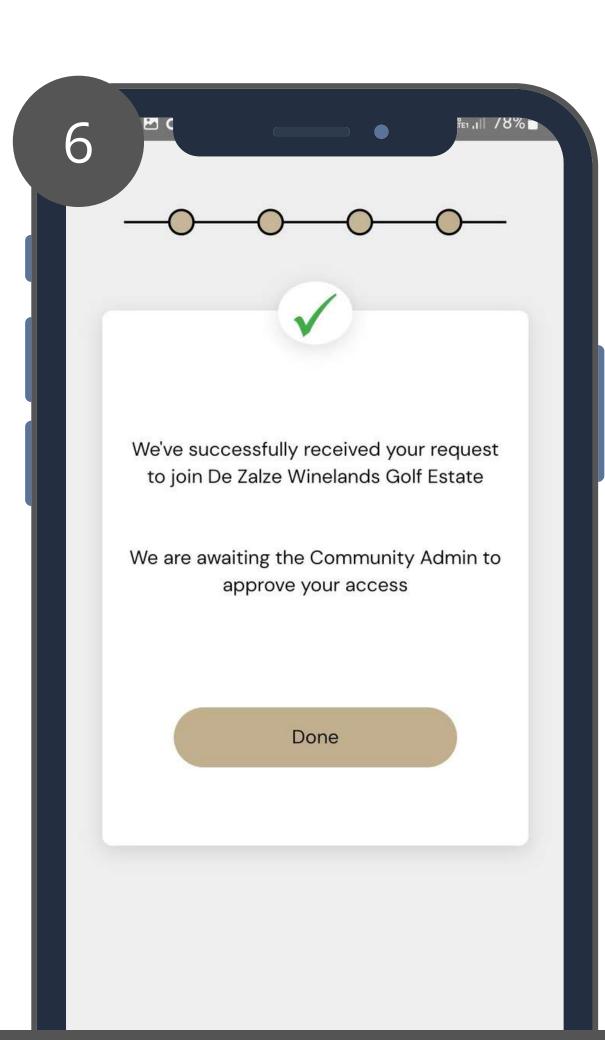

- Your request has been sent to your Community. The community will review your request and you will be notified once it has been approved.
- Click on **Done**