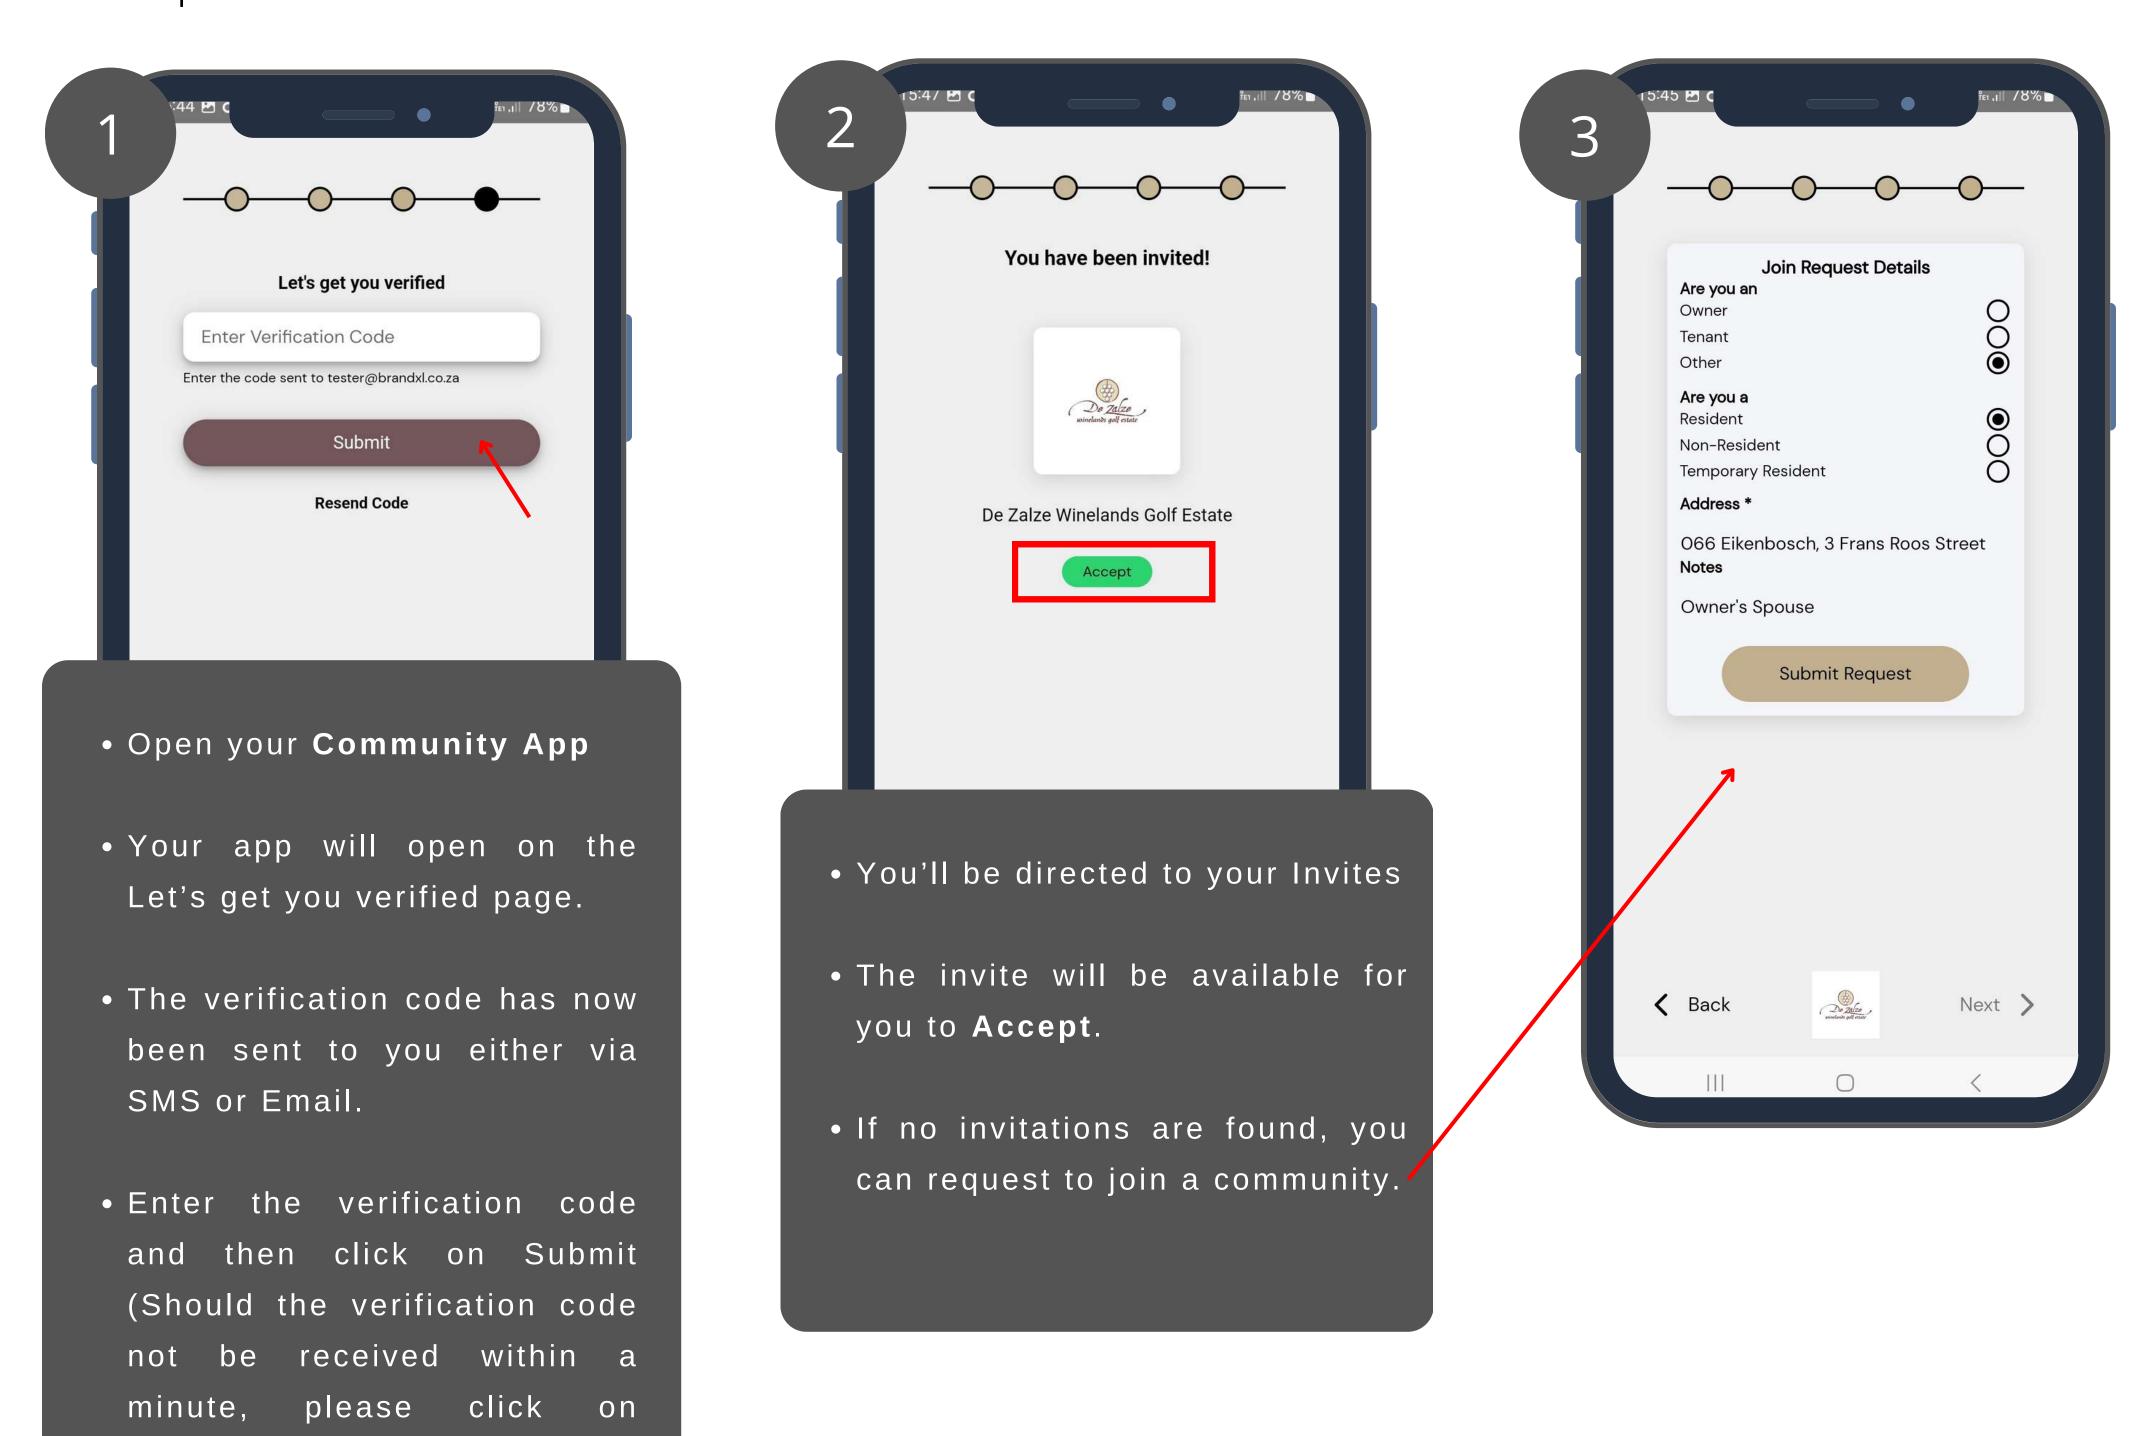

#### How to verify your account at a later stage

Resend Code).

For any reason whilst you were busy creating your account and could not verify your account with the verification code, please follow the steps below.

### a. If your community sent you an invite

The invite will be available for you to Accept.

- You'll be directed to the Welcome Page.

  - Click on **Proceed to Home Page** to be directed to your Home Page OR
  - Click Get to know your App to be directed to Userguides and FAQ's

#### b. If you request to join your community

Select the type of relation in the community

Owner – You're the owner or co-owner of a property

**Tenant –** You lease a property

Other - You are related to either the Owner, Tenant or not

related at all eg. Estate Agent, Employee, etc.

Select your residence type

**Resident –** You live in this property

Non-Resident – You do not live in this property

**Temporary Resident -** You temporarily through-out the year live in this property

**Address** 

Select the relevant address from the list of properties

**Notes** 

Explain why you are requesting to join this community.

Eg.

I'm the owner's spouse

I'm a Golf Member

5 Now click on the **Submit Request button** 