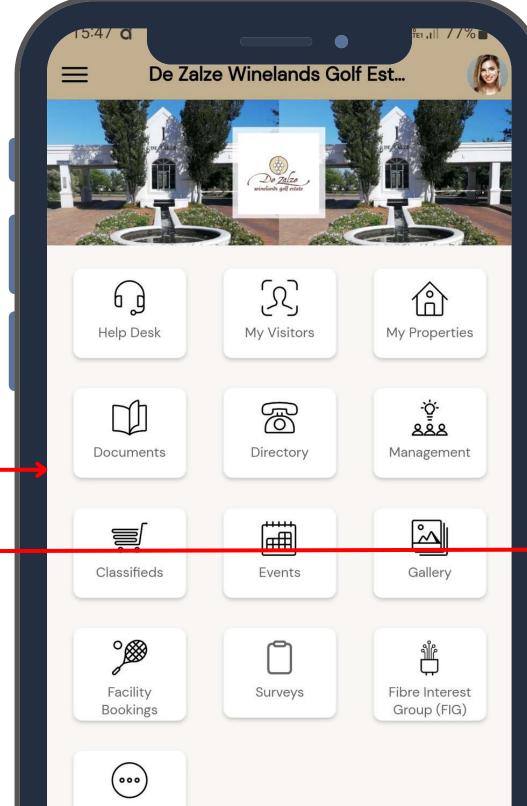

#### Create Account

Each user that signs up to the De Zalze Winelands Golf Estate Community App creates their very own account which will be used to connect with other users and communities. Users will therefore only need to keep one profile updated and that profile can be synced through to various communities and other users.