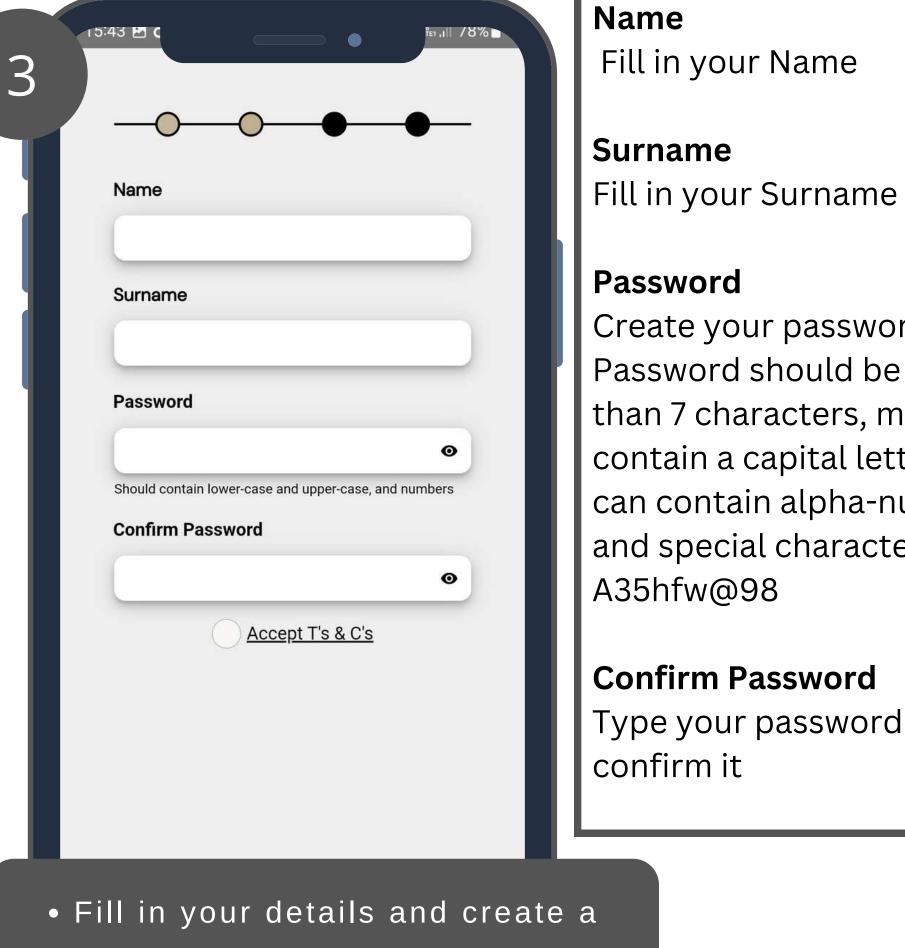

#### b. If you request to join your community

Select the type of relation in the community

Owner – You're the owner or co-owner of a property

**Tenant –** You lease a property

Other - You are related to either the Owner, Tenant or not

related at all eg. Estate Agent, Employee, etc.

Select your residence type

**Resident –** You live in this property

Non-Resident – You do not live in this property

**Temporary Resident -** You temporarily through-out the year live in this property

**Address** 

Select the relevant address from the list of properties

**Notes** 

Explain why you are requesting to join this community.

Eg.

I'm the owner's spouse

I'm a Golf Member

5 Now click on the **Submit Request button** 