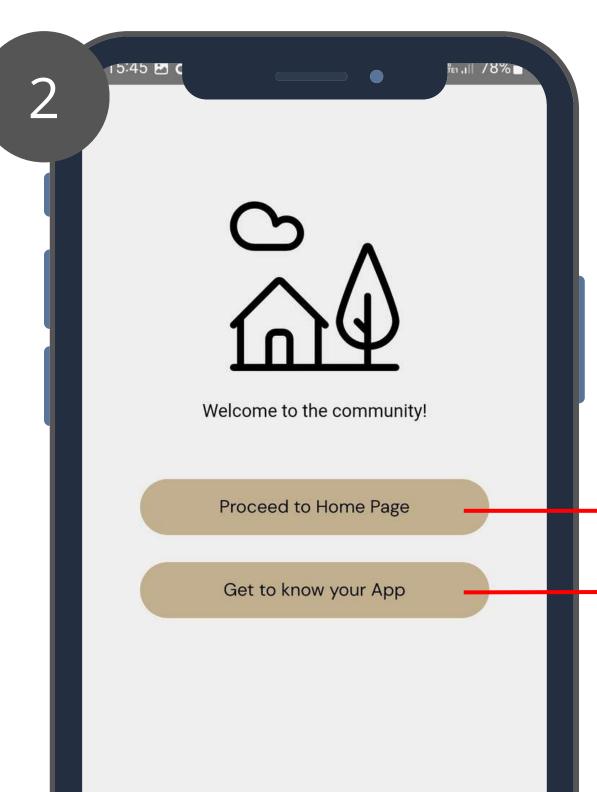

### a. If your community sent you an invite

The invite will be available for you to Accept.

- You'll be directed to the Welcome Page.

  - Click on **Proceed to Home Page** to be directed to your Home Page OR
  - Click Get to know your App to be directed to Userguides and FAQ's