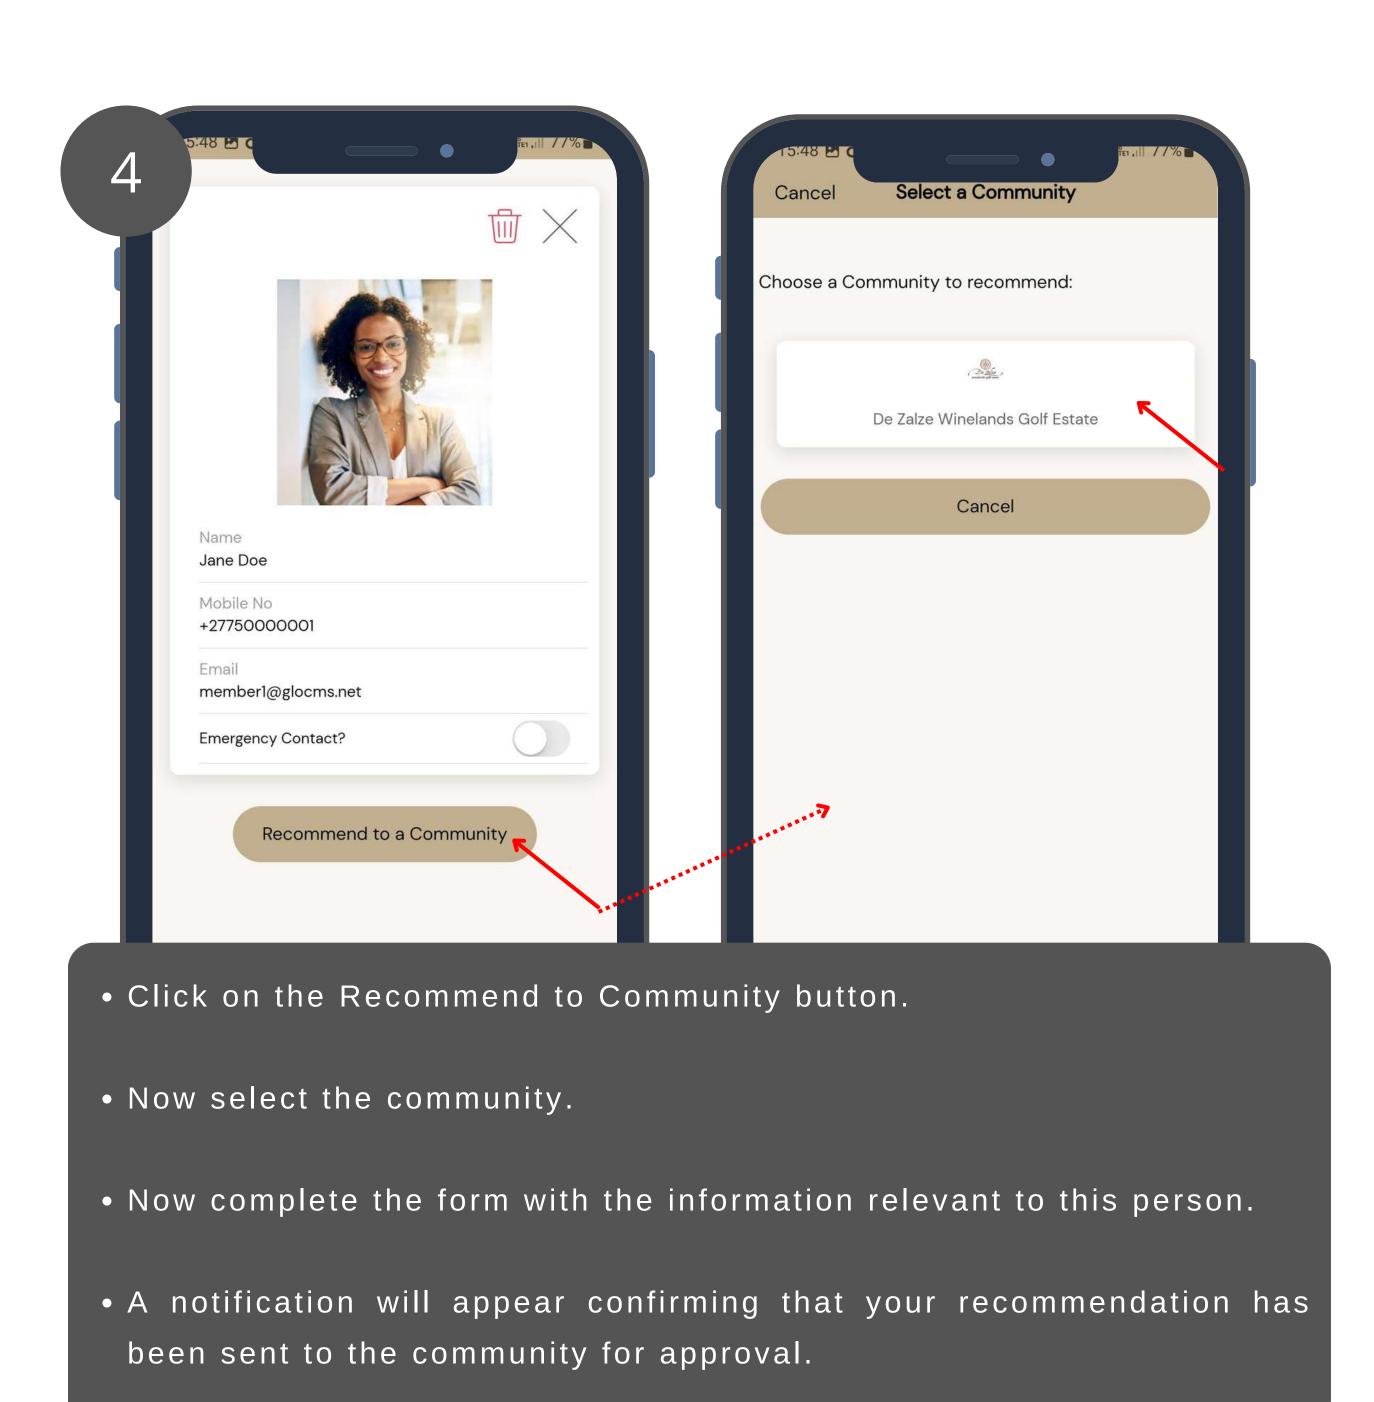

lready created your account but haven't joined your community yet, please follow the below steps.







Owner – You're the owner or co-owner of a property

**Tenant** – You lease a property

Other - You are related to either the Owner, Tenant or not related at all eg. Estate Agent, Employee, etc.

#### Select your residence type

**Resident** – You live in this property

Non-Resident – You do not live in this property

**Temporary Resident** – You temporarily through-out the year live in this property

**Address** 

Select the relevant address from the list of properties

#### **Notes**

Explain why you are requesting to join this community.

Eg.

I'm the owner's spouse

I'm a Golf Member

3 Now click on the **Submit Request button** 





#### Recommend a person to your community















Brought to you by