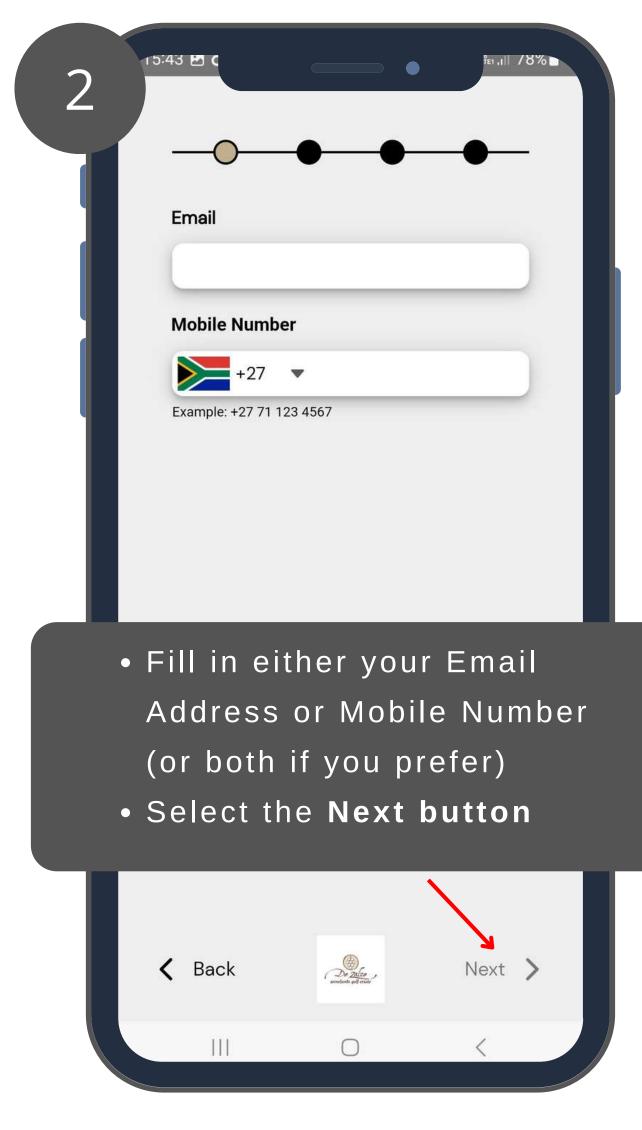

#### b. If you request to join your community

Select the type of relation in the community

Owner – You're the owner or co-owner of a property

**Tenant –** You lease a property

Other - You are related to either the Owner, Tenant or not

related at all eg. Estate Agent, Employee, etc.

Select your residence type

**Resident –** You live in this property

Non-Resident – You do not live in this property

**Temporary Resident -** You temporarily through-out the year live in this property

**Address** 

Select the relevant address from the list of properties

**Notes** 

Explain why you are requesting to join this community.

Eg.

I'm the owner's spouse

I'm a Golf Member

5 Now click on the **Submit Request button** 