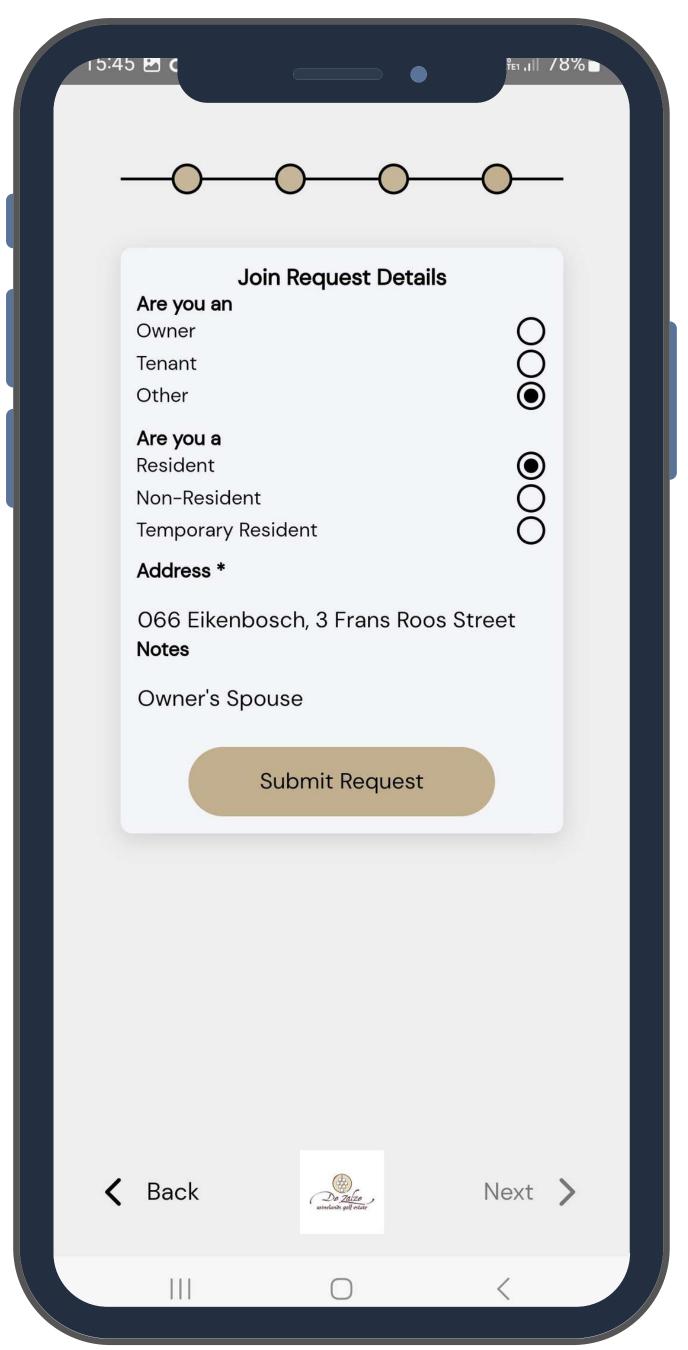

#### b. If you request to join your community

Select the type of relation in the community

Owner – You're the owner or co-owner of a property

**Tenant –** You lease a property

Other - You are related to either the Owner, Tenant or not

related at all eg. Estate Agent, Employee, etc.

Select your residence type

**Resident –** You live in this property

Non-Resident – You do not live in this property

**Temporary Resident -** You temporarily through-out the year live in this property

**Address** 

Select the relevant address from the list of properties

**Notes** 

Explain why you are requesting to join this community.

Eg.

I'm the owner's spouse

I'm a Golf Member

5 Now click on the **Submit Request button** 