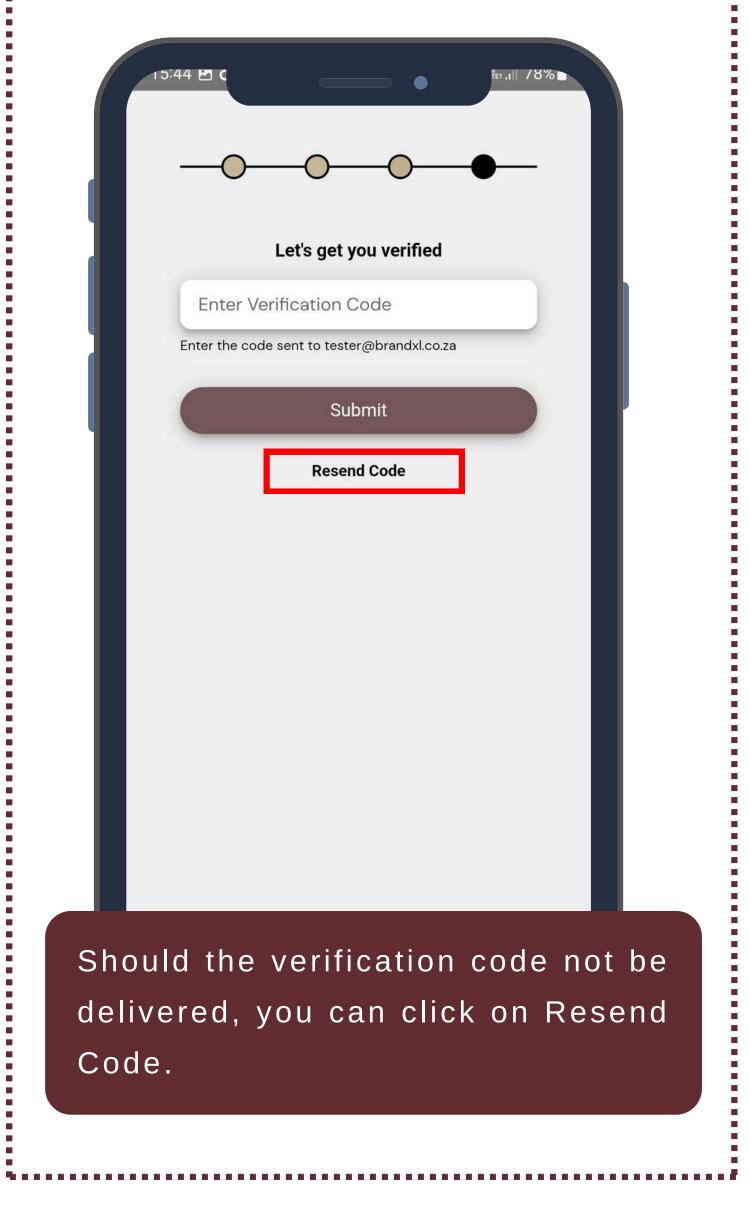

#### How to verify your account at a later stage

Resend Code).

For any reason whilst you were busy creating your account and could not verify your account with the verification code, please follow the steps below.