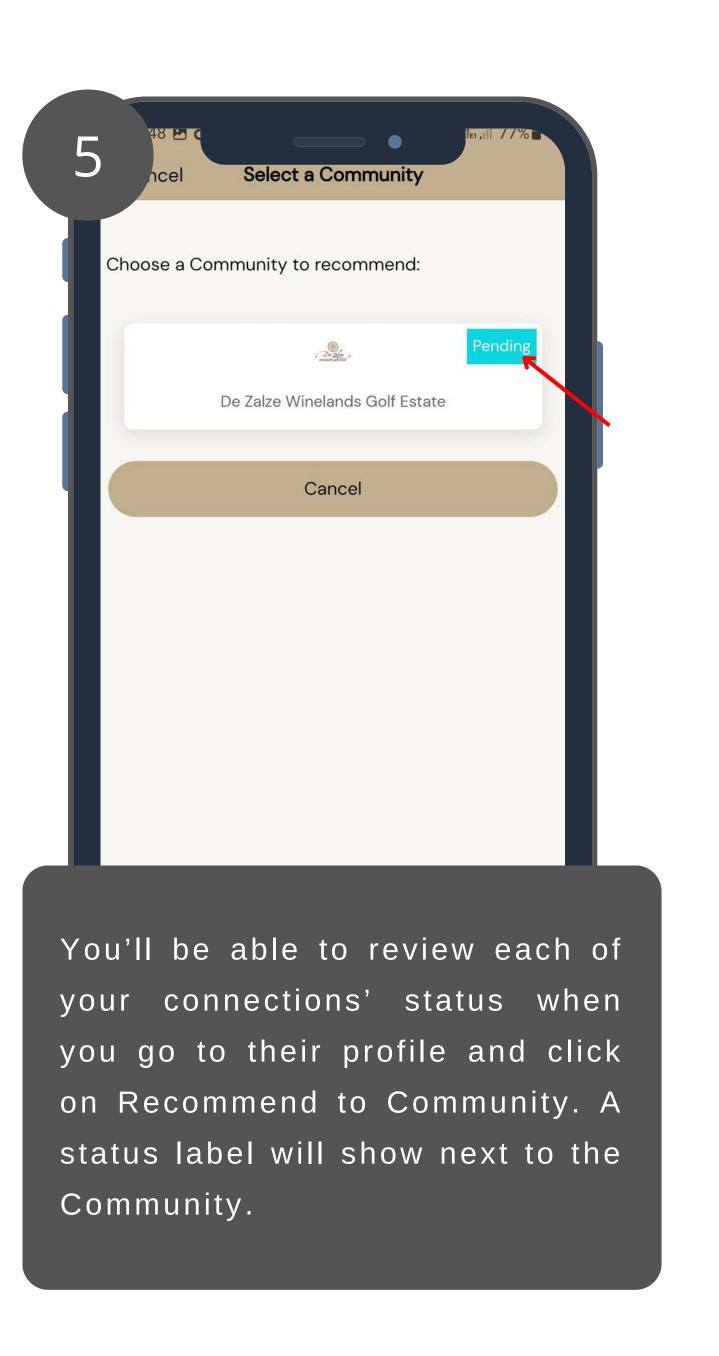

eady created your account but haven't joined your community yet, please follow the below steps.







Owner – You're the owner or co-owner of a property

**Tenant** – You lease a property

Other - You are related to either the Owner, Tenant or not related at all eg. Estate Agent, Employee, etc.

#### Select your residence type

**Resident** – You live in this property

Non-Resident – You do not live in this property

**Temporary Resident** – You temporarily through-out the year live in this property

**Address** 

Select the relevant address from the list of properties

#### **Notes**

Explain why you are requesting to join this community.

Eg.

I'm the owner's spouse

I'm a Golf Member

3 Now click on the **Submit Request button** 





#### Recommend a person to your community















Brought to you by