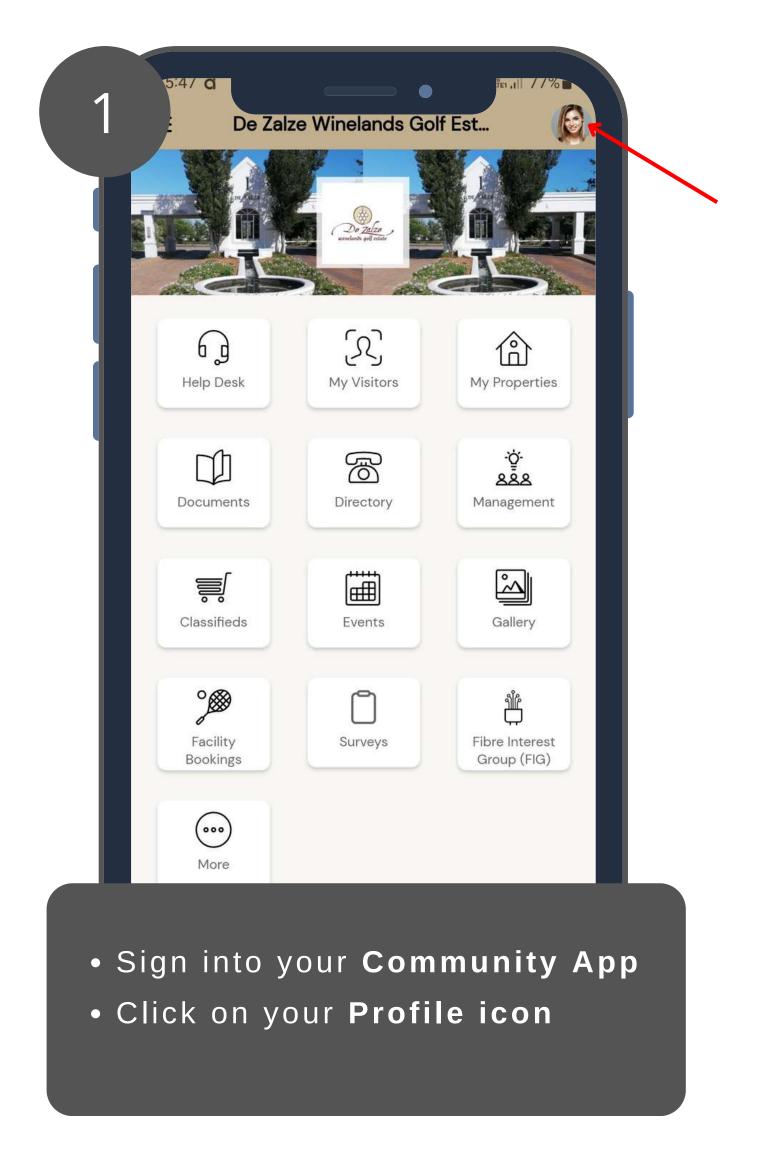

#### Join Your Community

If you've already created your account but haven't joined your community yet, please follow the below steps.

Owner – You're the owner or co-owner of a property

**Tenant** – You lease a property