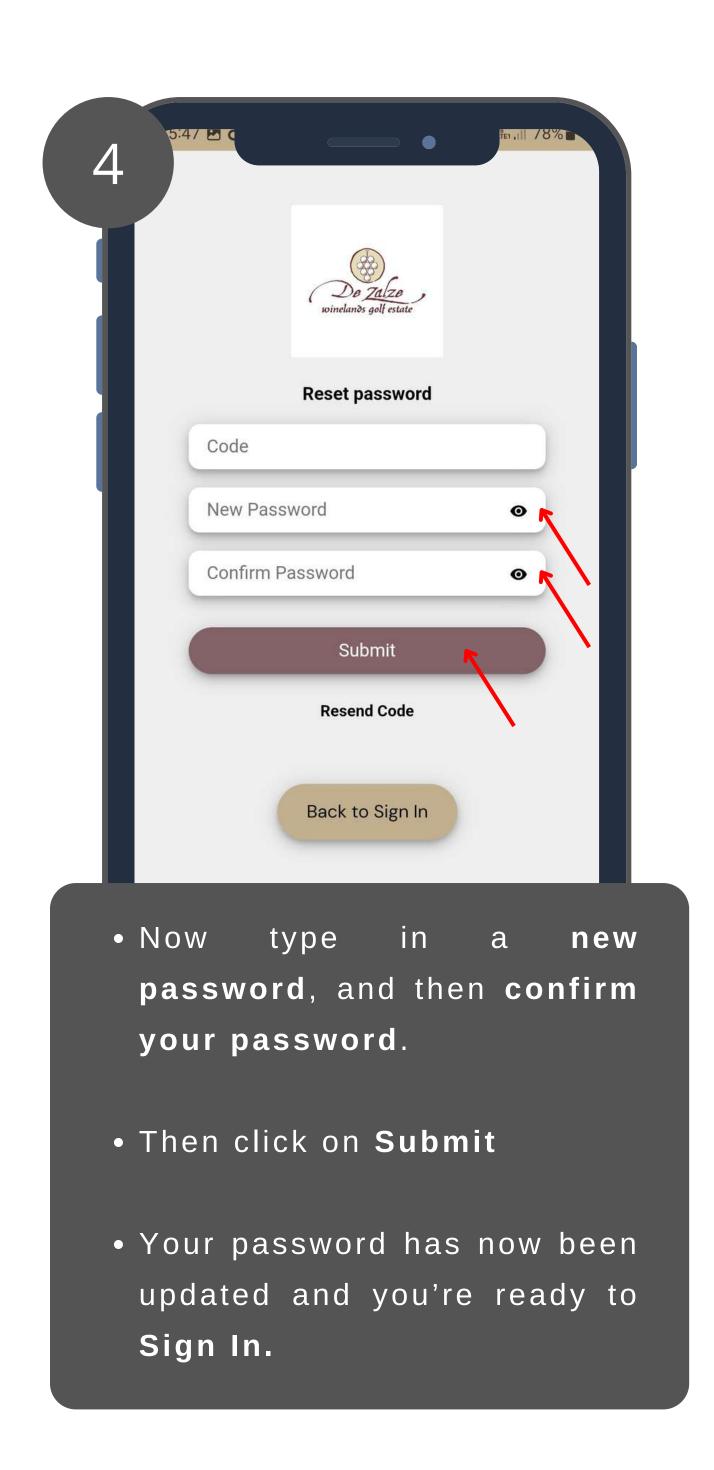

#### Reset Your Password

If you've forgotten your password or would like to change it, follow the below steps.