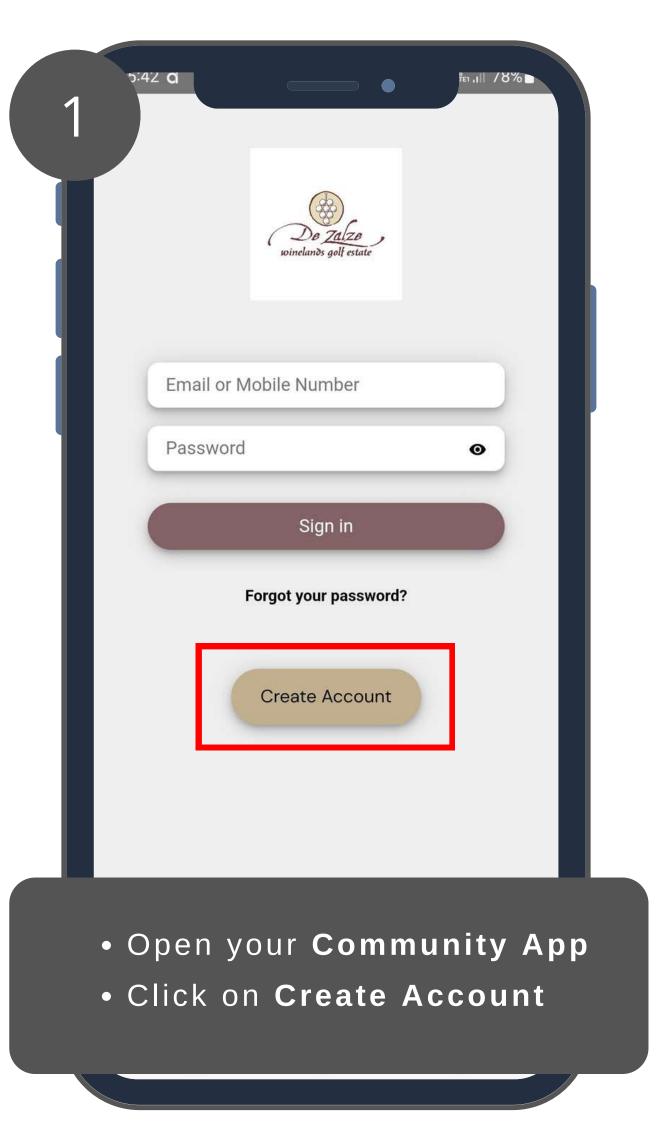

#### Create Account

Each user that signs up to the De Zalze Winelands Golf Estate Community App creates their very own account which will be used to connect with other users and communities. Users will therefore only need to keep one profile updated and that profile can be synced through to various communities and other users.