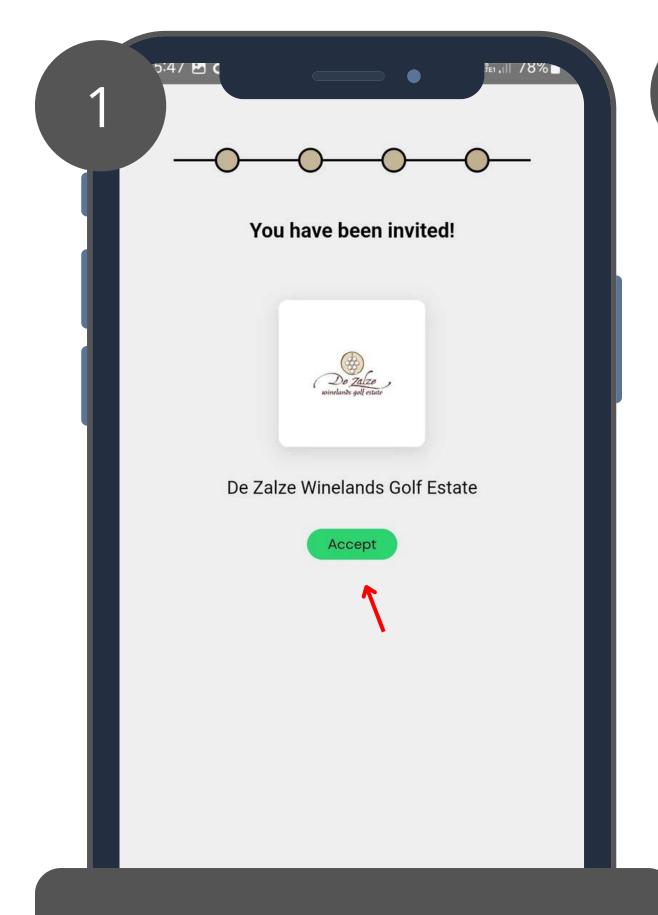

### a. If your community sent you an invite

The invite will be available for you to Accept.

- You'll be directed to the Welcome Page.

  - Click on **Proceed to Home Page** to be directed to your Home Page OR
  - Click Get to know your App to be directed to Userguides and FAQ's