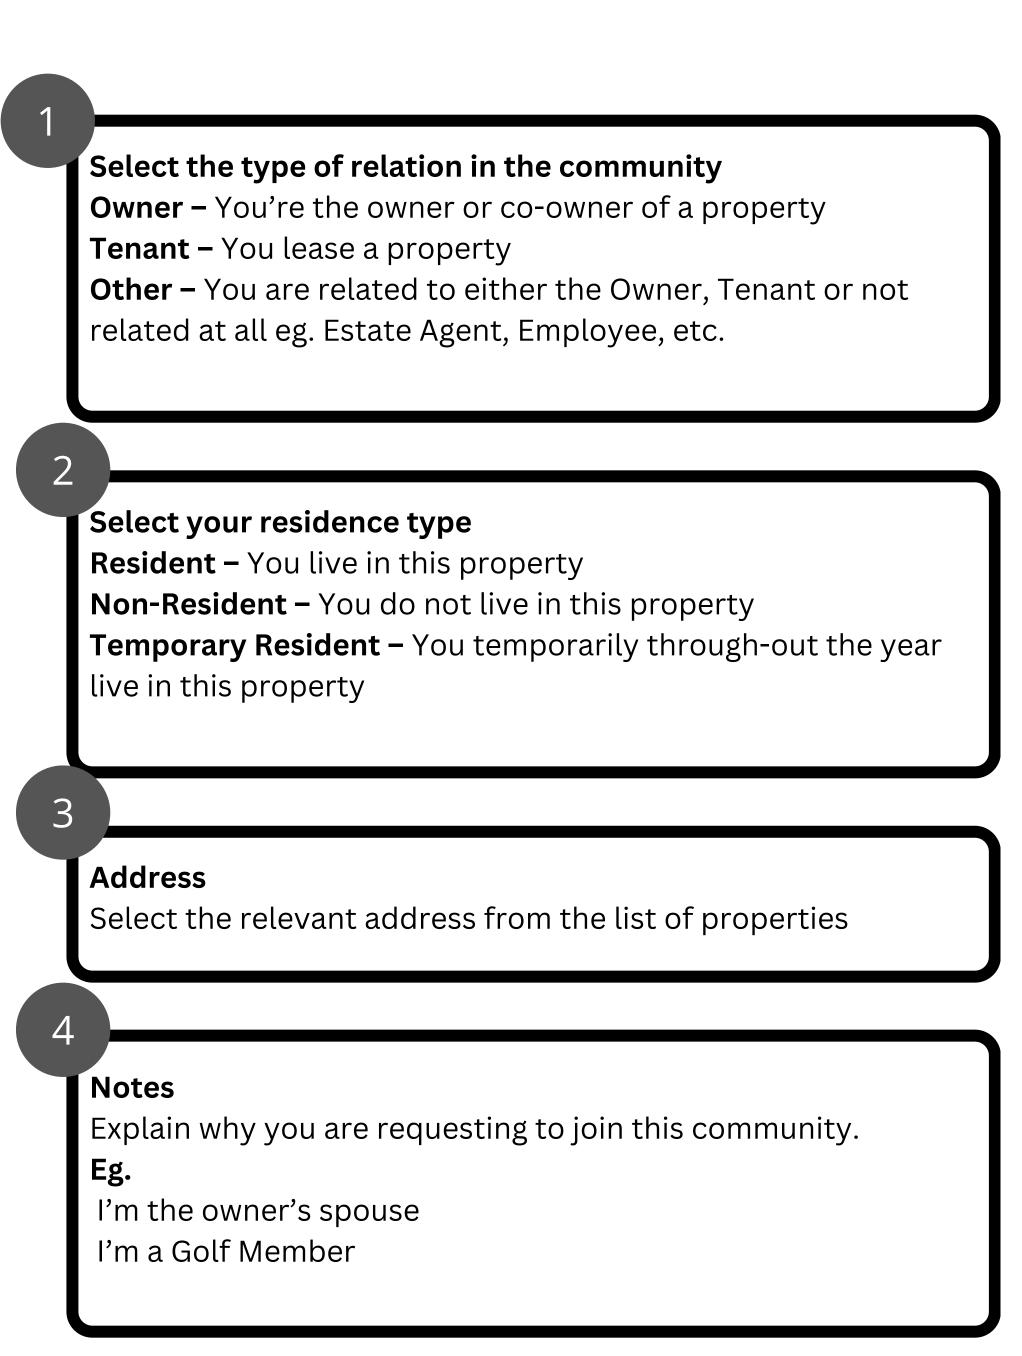

#### b. If you request to join your community

Select the type of relation in the community

Owner – You're the owner or co-owner of a property

**Tenant –** You lease a property

Other - You are related to either the Owner, Tenant or not

related at all eg. Estate Agent, Employee, etc.

Select your residence type

**Resident –** You live in this property

Non-Resident – You do not live in this property

**Temporary Resident -** You temporarily through-out the year live in this property

**Address** 

Select the relevant address from the list of properties

**Notes** 

Explain why you are requesting to join this community.

Eg.

I'm the owner's spouse

I'm a Golf Member

5 Now click on the **Submit Request button** 