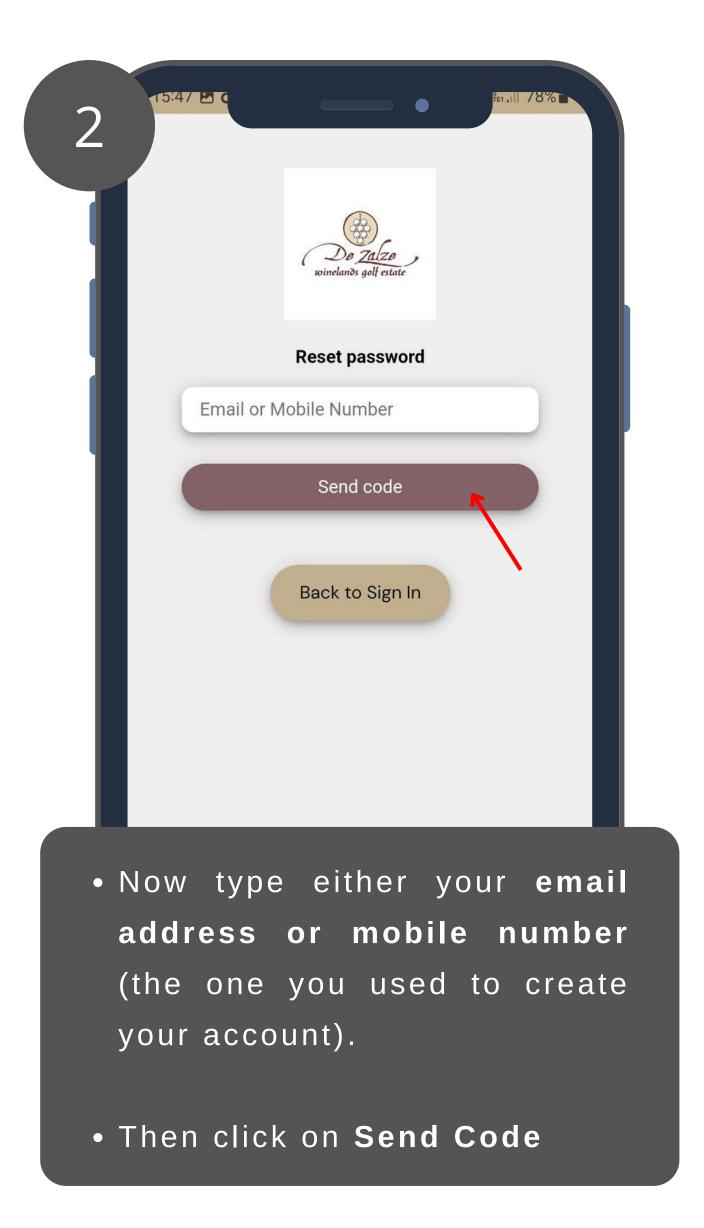

#### Reset Your Password

If you've forgotten your password or would like to change it, follow the below steps.