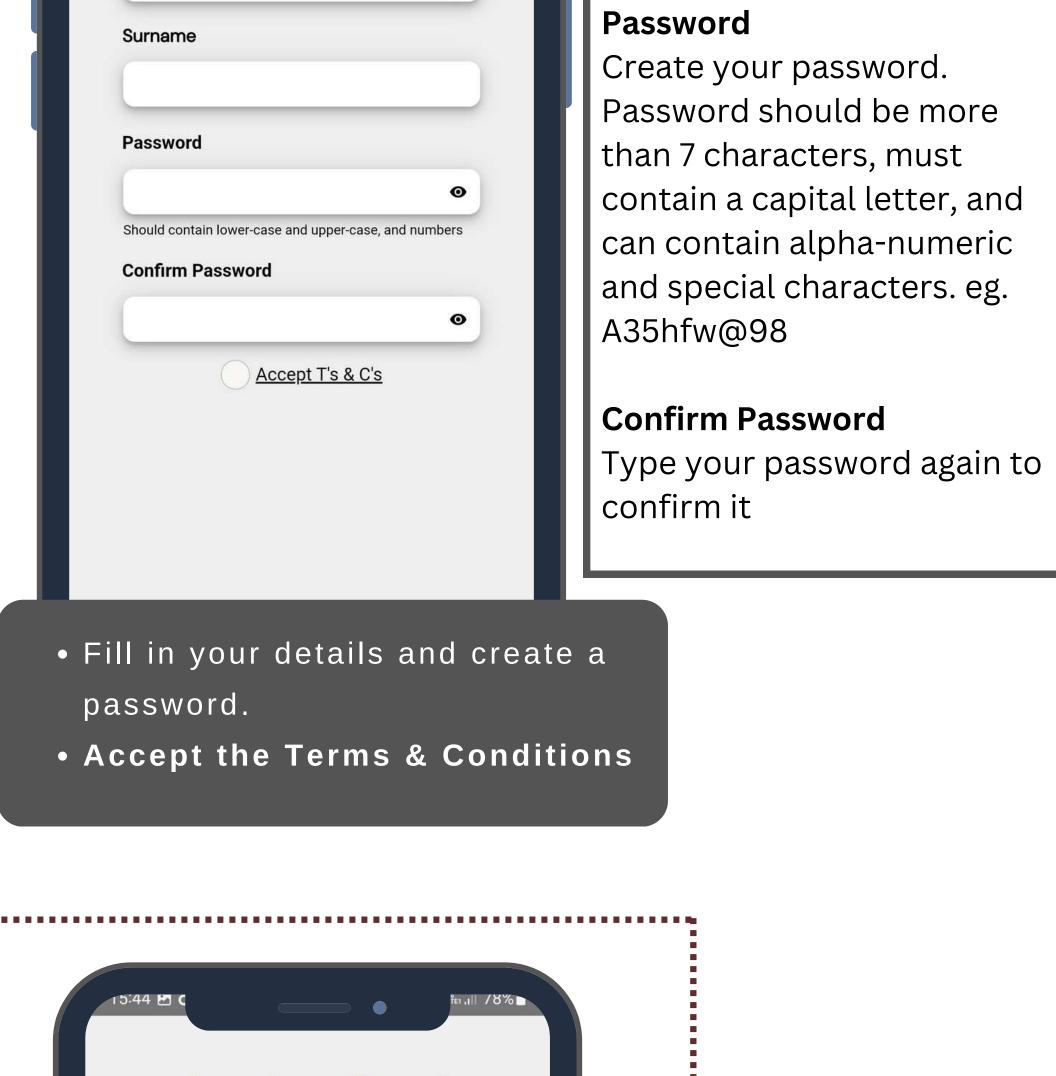

#### Create Account

Each user that signs up to the De Zalze Winelands Golf Estate Community App creates their very own account which will be used to connect with other users and communities. Users will therefore only need to keep one profile updated and that profile can be synced through to various communities and other users.