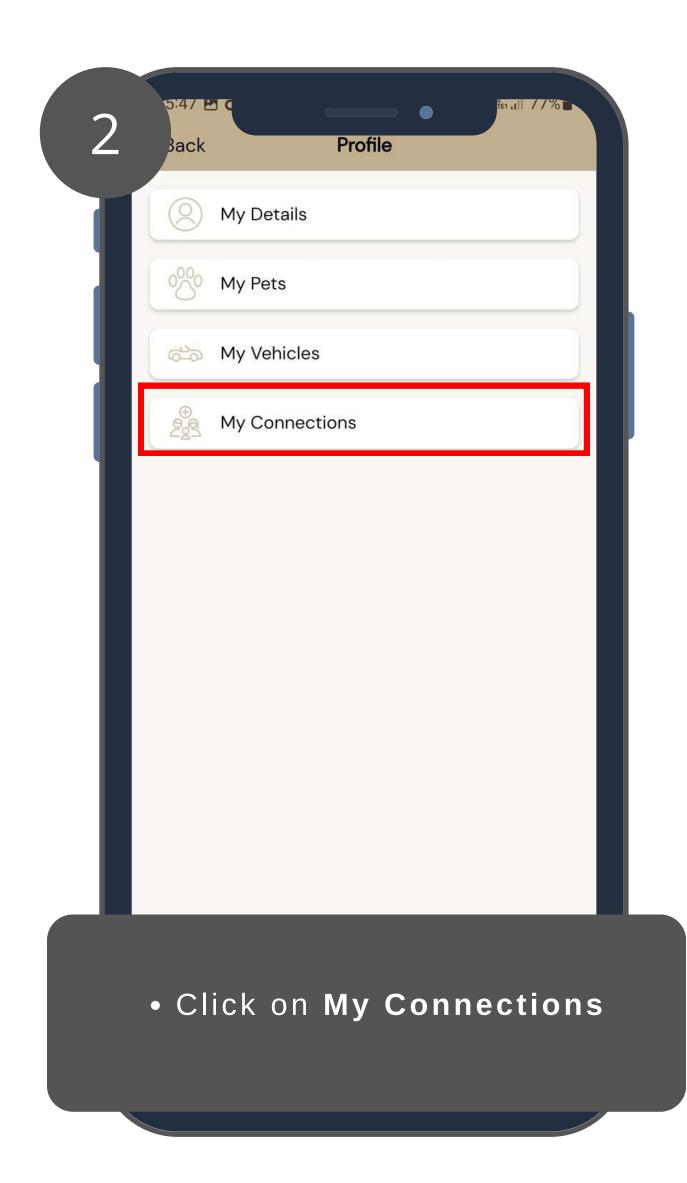

#### Join Your Community

If you've already created your account but haven't joined your community yet, please follow the below steps.

Owner – You're the owner or co-owner of a property

**Tenant** – You lease a property