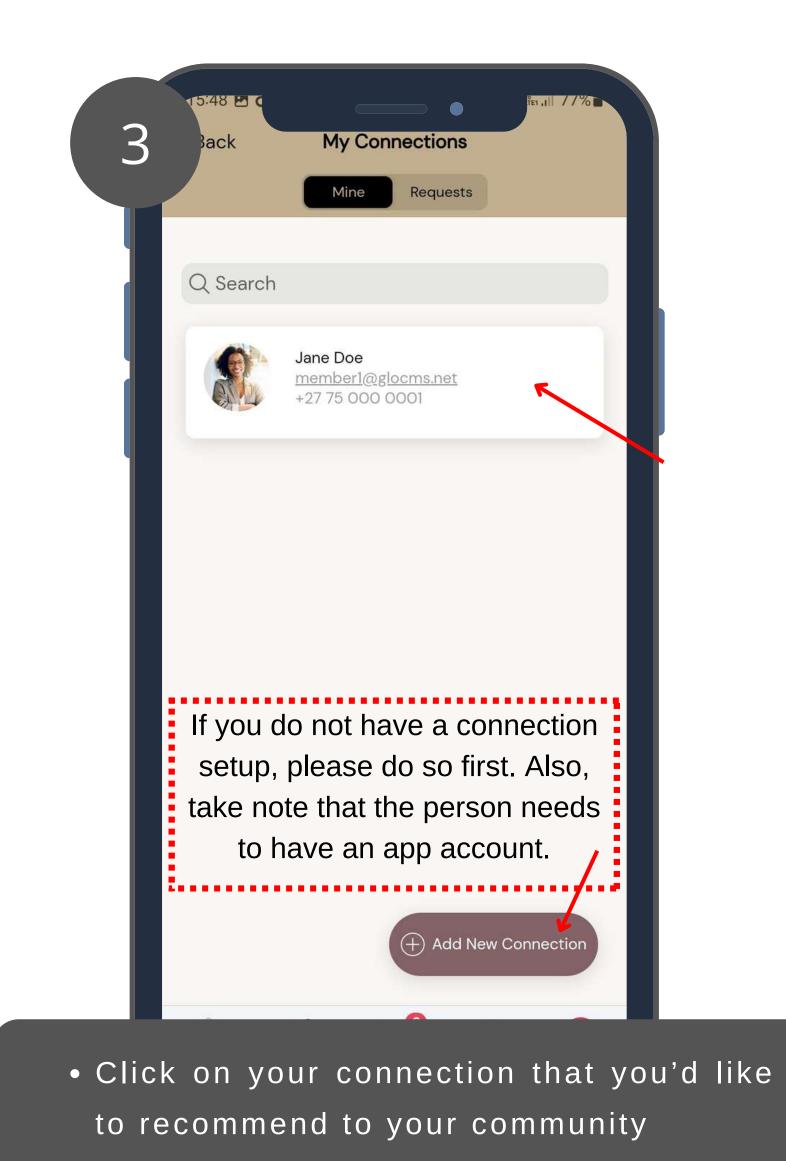

already created your account but haven't joined your community yet, please follow the below steps.







Owner – You're the owner or co-owner of a property

**Tenant** – You lease a property

Other - You are related to either the Owner, Tenant or not related at all eg. Estate Agent, Employee, etc.

#### Select your residence type

**Resident** – You live in this property

Non-Resident – You do not live in this property

**Temporary Resident** – You temporarily through-out the year live in this property

**Address** 

Select the relevant address from the list of properties

#### **Notes**

Explain why you are requesting to join this community.

Eg.

I'm the owner's spouse

I'm a Golf Member

3 Now click on the **Submit Request button** 





#### Recommend a person to your community















Brought to you by