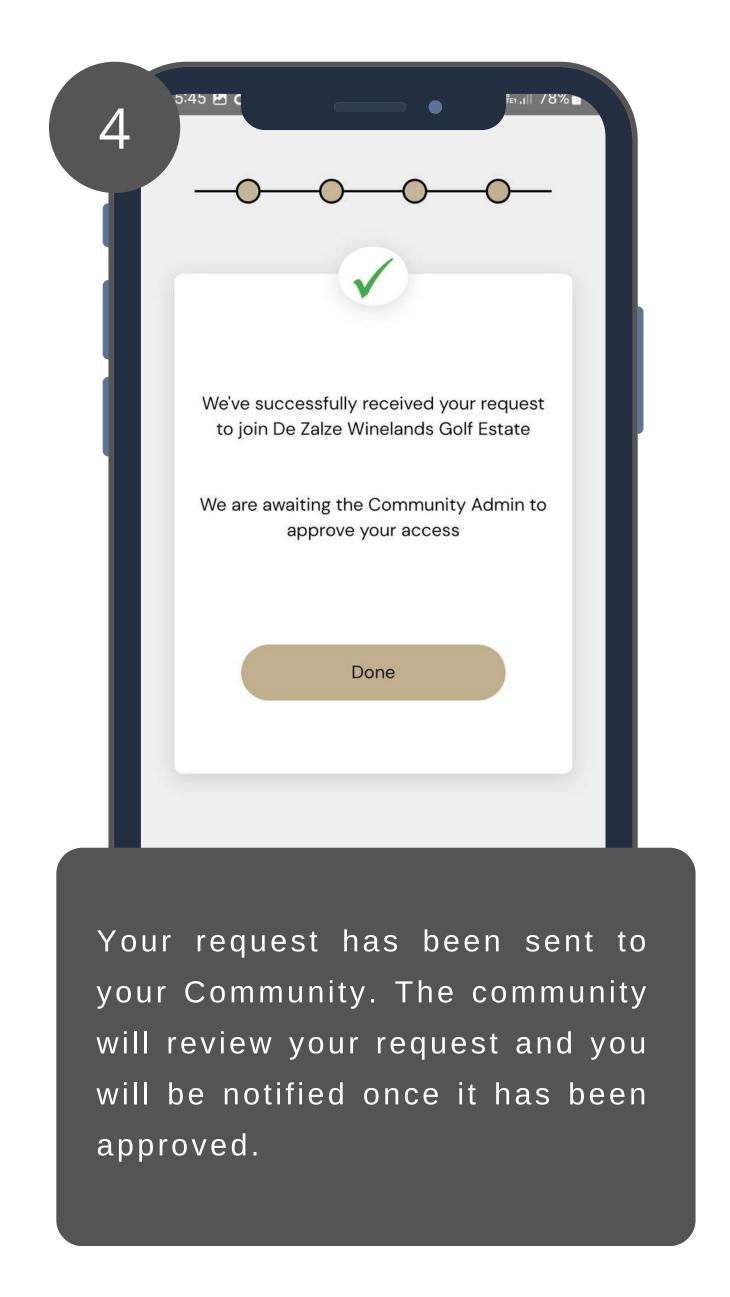

- Your request has been sent to your Community. The community will review your request and you will be notified once it has been approved.
- Click on **Done**