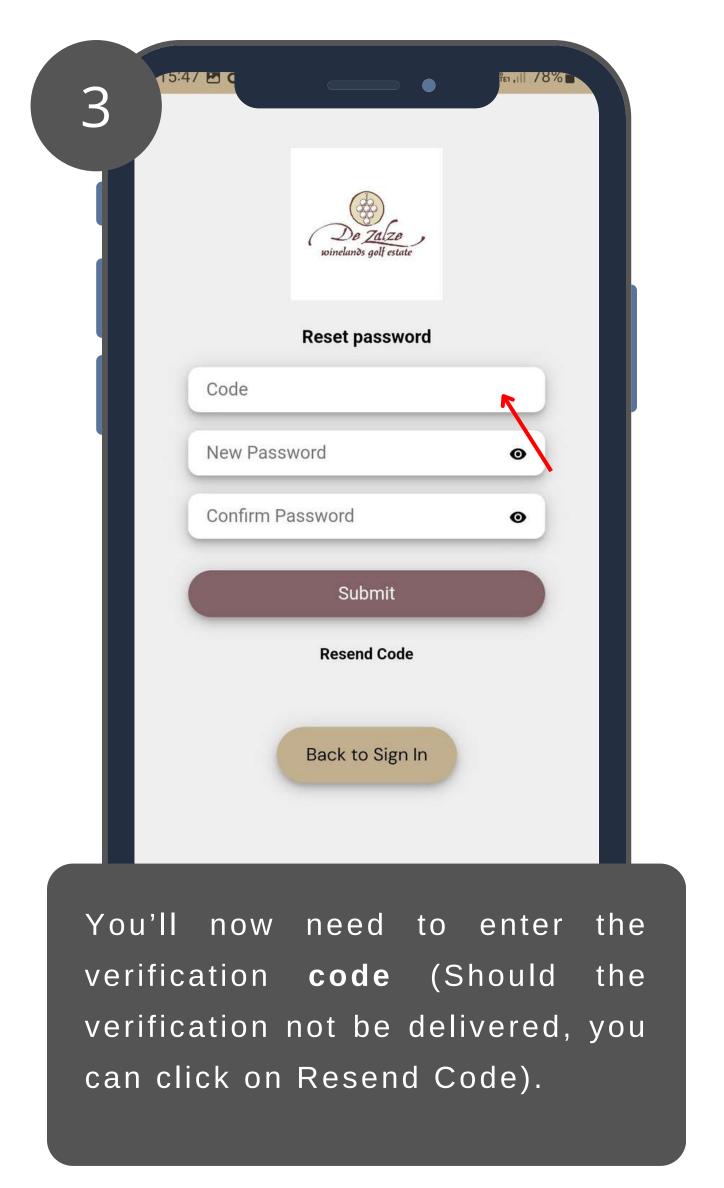

#### How to verify your account at a later stage

Resend Code).

For any reason whilst you were busy creating your account and could not verify your account with the verification code, please follow the steps below.

#### Reset Your Password

If you've forgotten your password or would like to change it, follow the below steps.