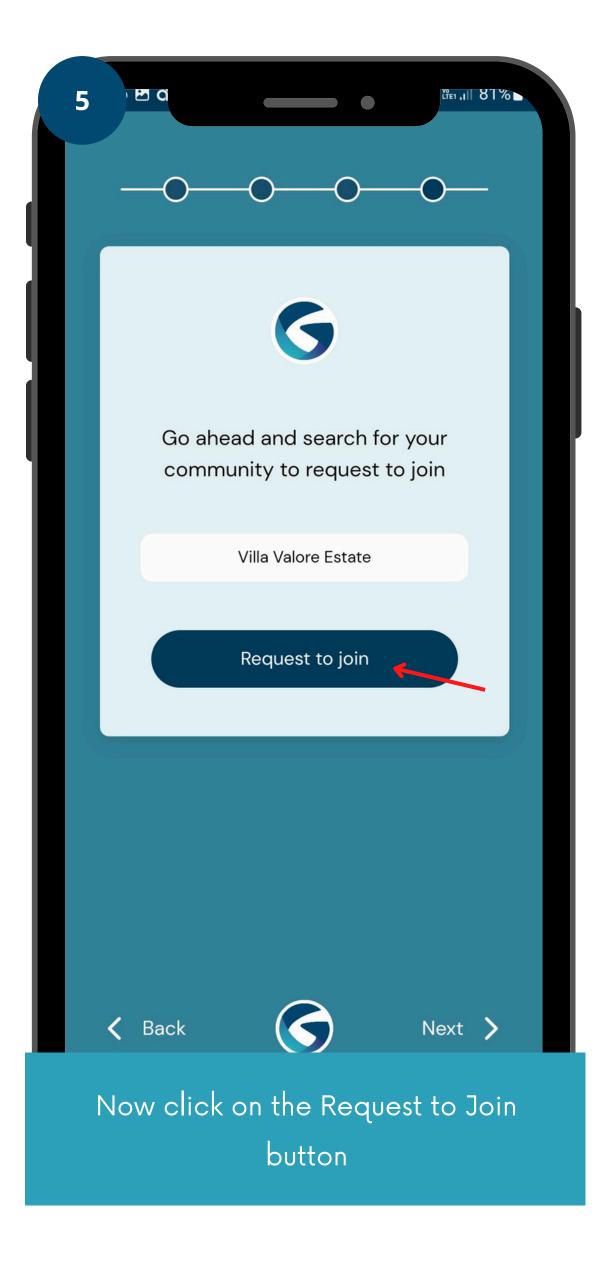

code not be received within a minute,

please click on Resend Code.

The invite will be available for you to Accept or Reject. Accept at this point.

- request to join a community
- Click on the field to open the list of communities