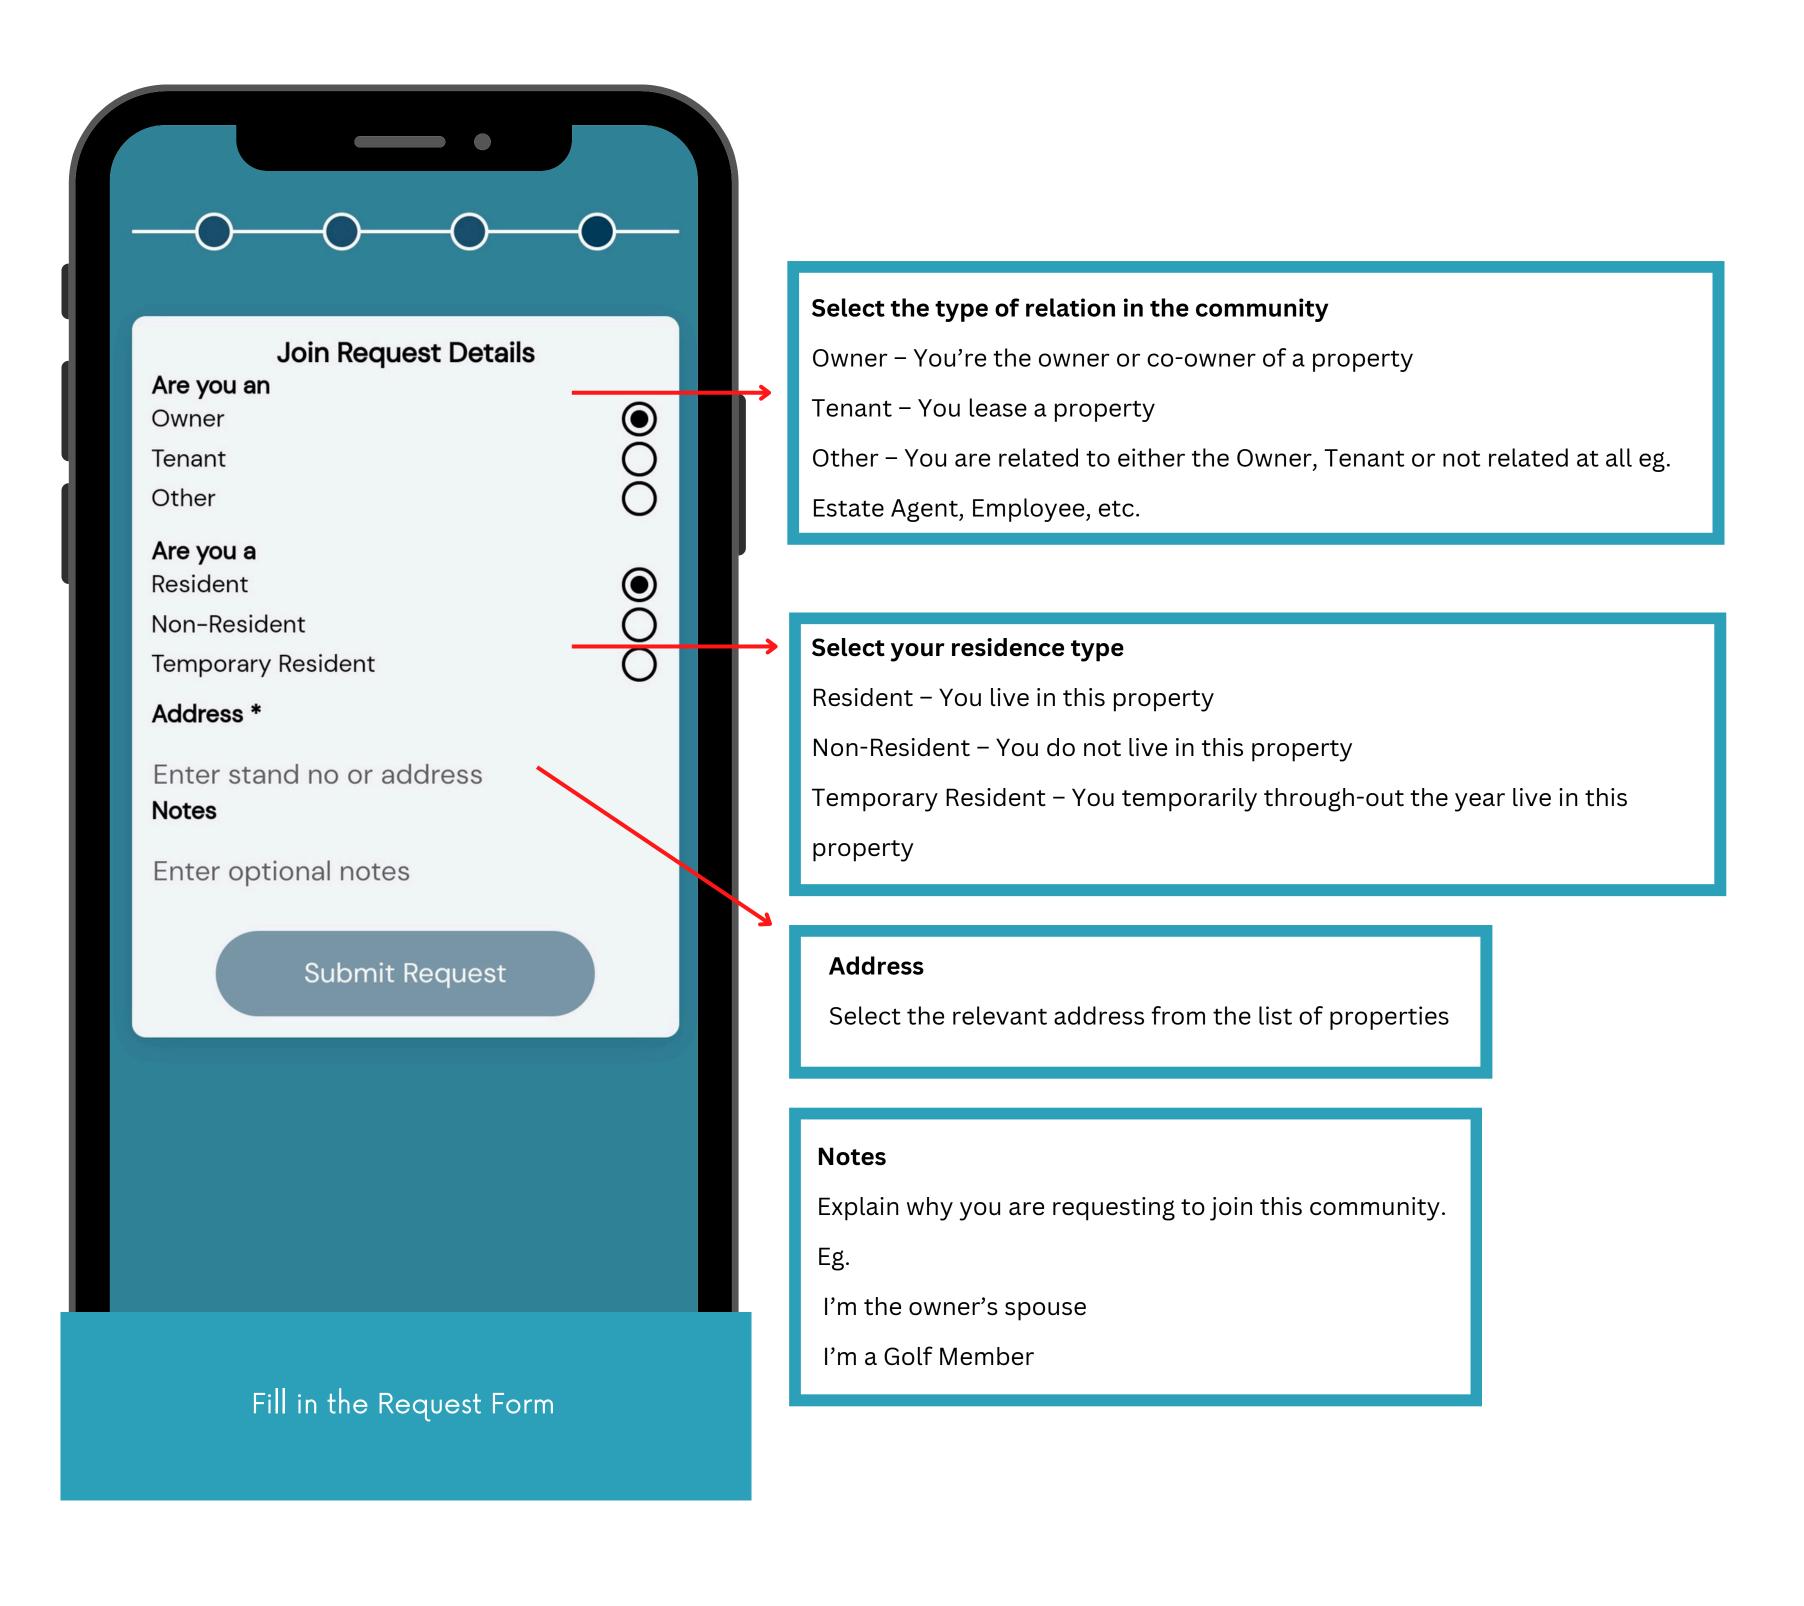

### b) If you request to join a community:

code not be received within a minute,

please click on Resend Code.

The invite will be available for you to Accept or Reject. Accept at this point.

- request to join a community
- Click on the field to open the list of communities