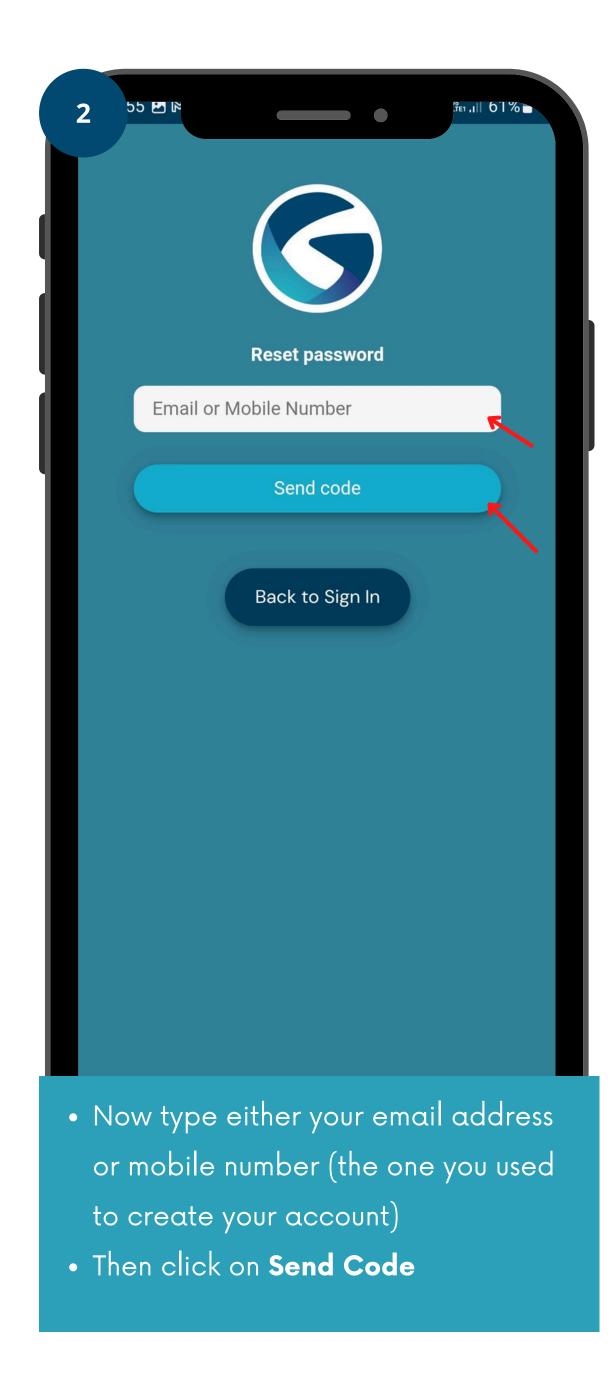

If you've forgotten your password or would like to change it, follow the below steps.