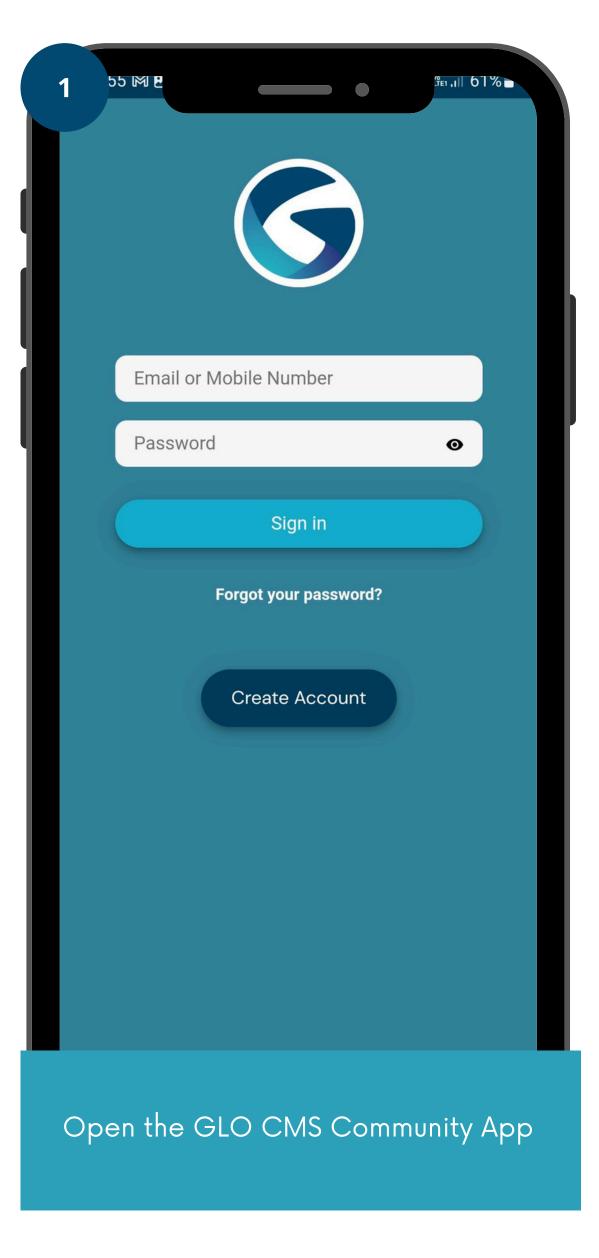

# ONBOARDING MEMBER USER GUIDE

The GLO CMS Community App is available in the **App Store**, **Play Store**, and **AppGallery** which means it is supported on iOS, Android, and Huawei devices.

- Go to either your App Store, Play Store, or AppGallery.
- Search for GLO CMS Community
- Download the App
- The App is installed on your device and ready to use.

## The app is free to use.