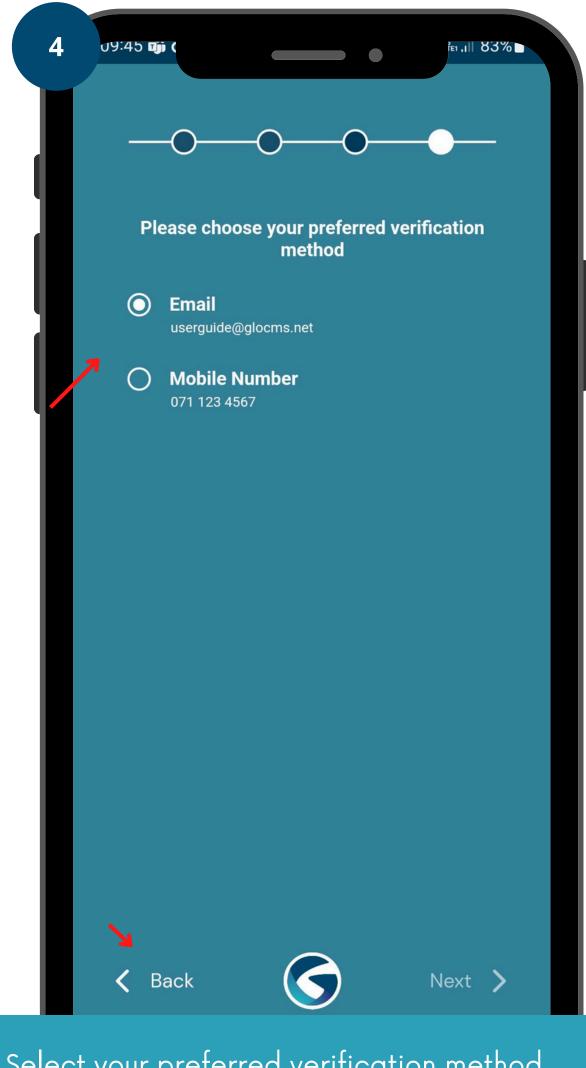

### 1. Create Account

- Select your preferred verification method
- \*Optional: If you only completed one, and would like to complete the other option, you can go back and fill in the field.
- If you want to proceed with the selected method choose "Next"

• The verification code now needs to be filled in. It would have been sent to the Email Address or Mobile Number depending on the option you selected.

Please note that you've now only verified one of the two options. ie. Mobile or Email, you will be prompted later to verify the other option should it be required for the community you are joining.

- After you've filled in the verification code, click on Submit.
- Should the verification not be delivered, you can click on Resend Code.