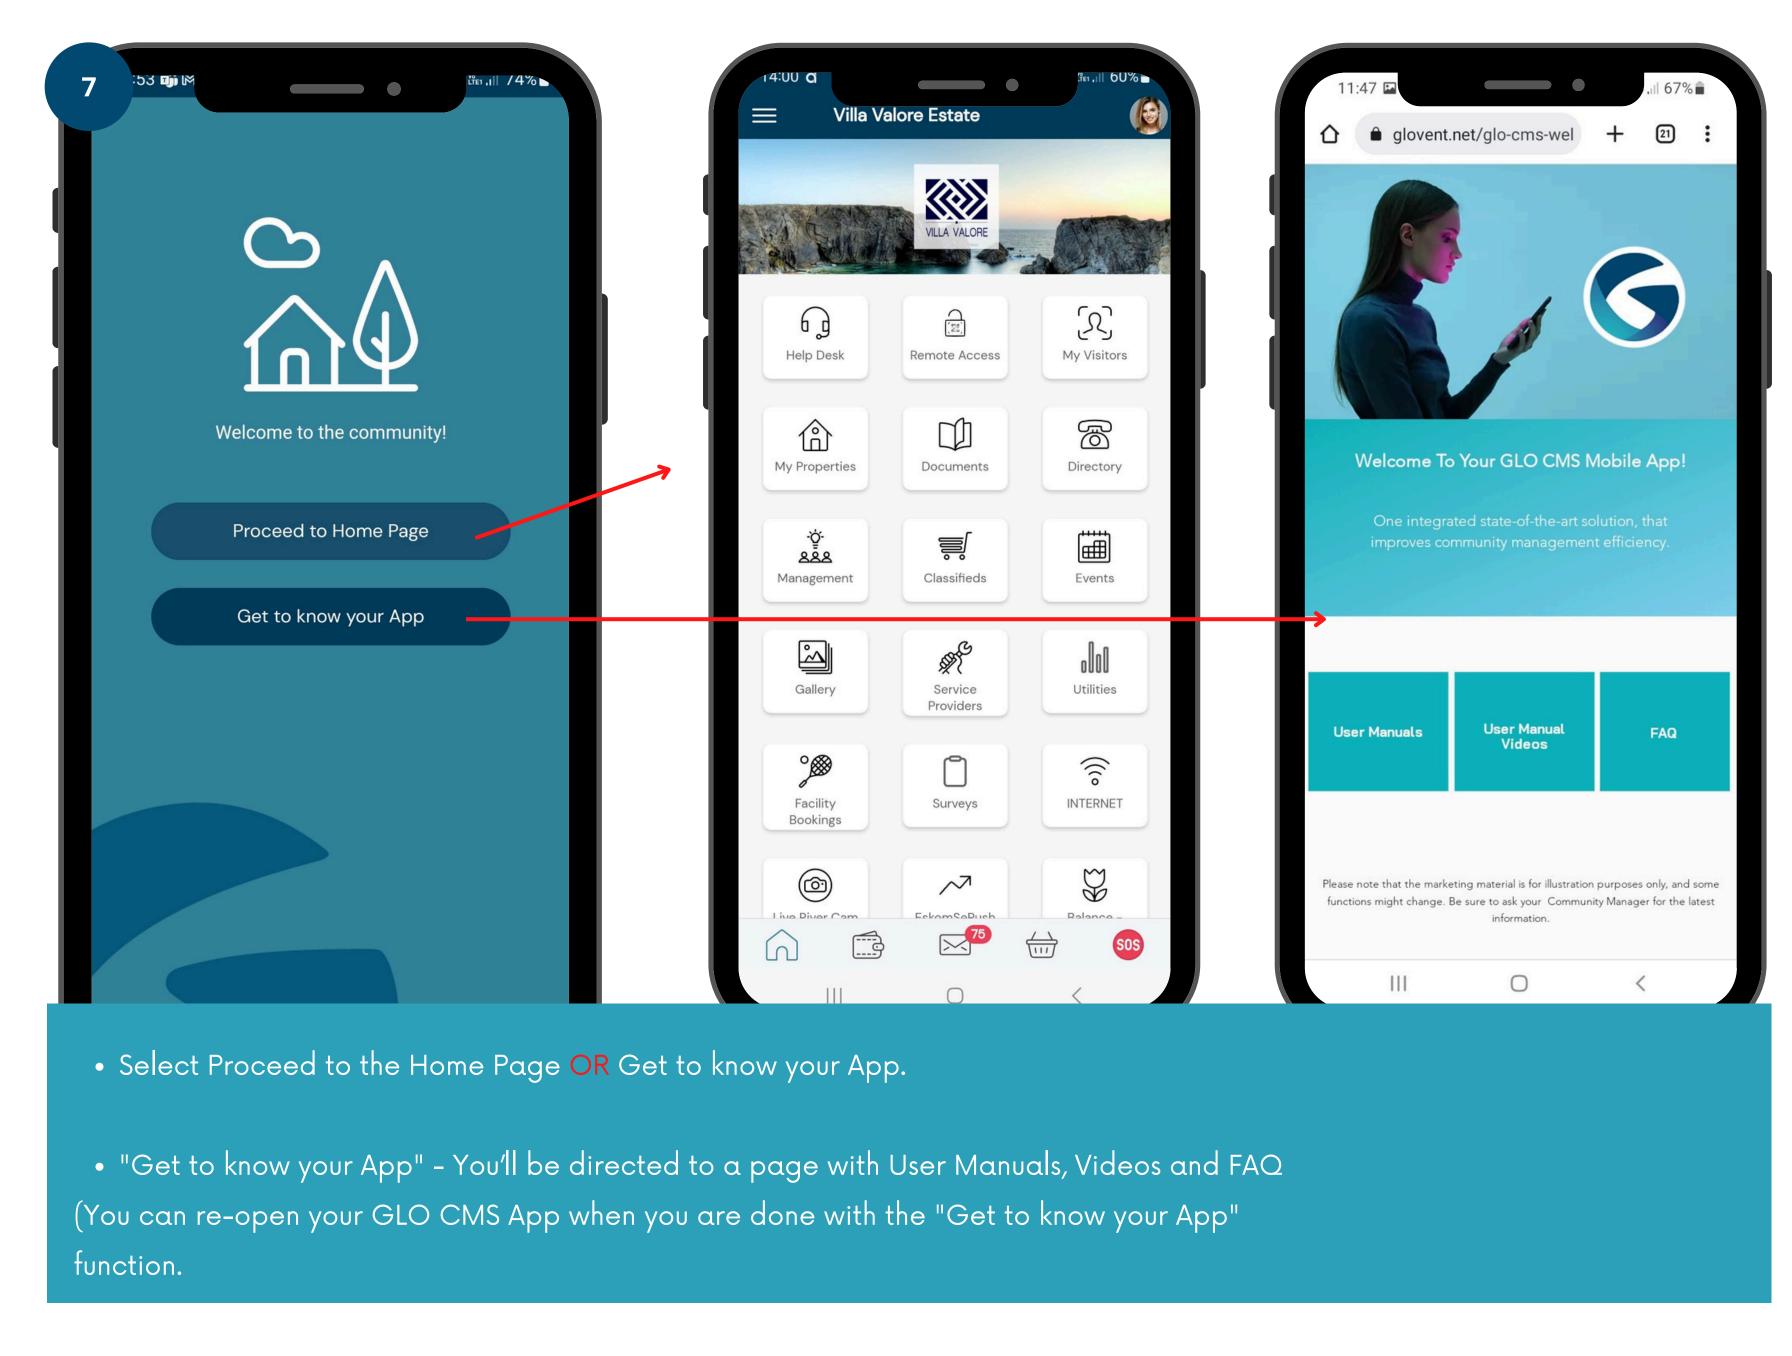

### 4. Join a community

If you've already created your account but haven't joined a community yet, please follow the below steps: