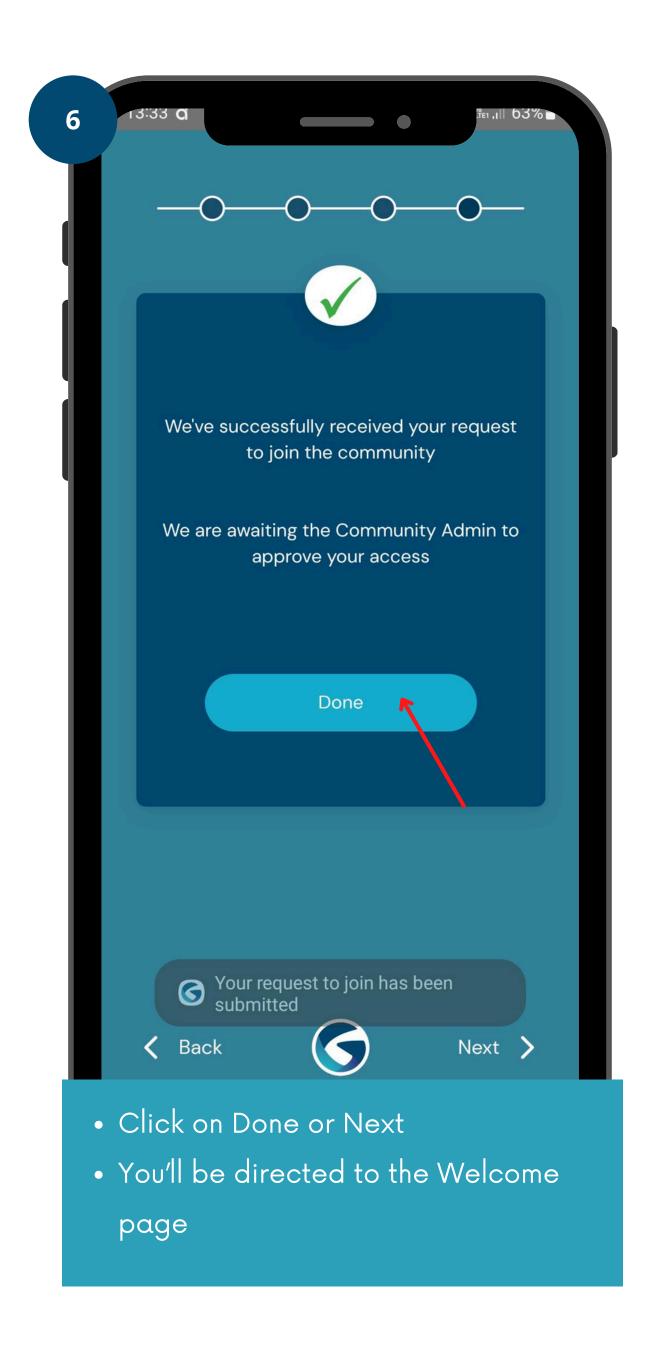

### 4. Join a community

If you've already created your account but haven't joined a community yet, please follow the below steps: