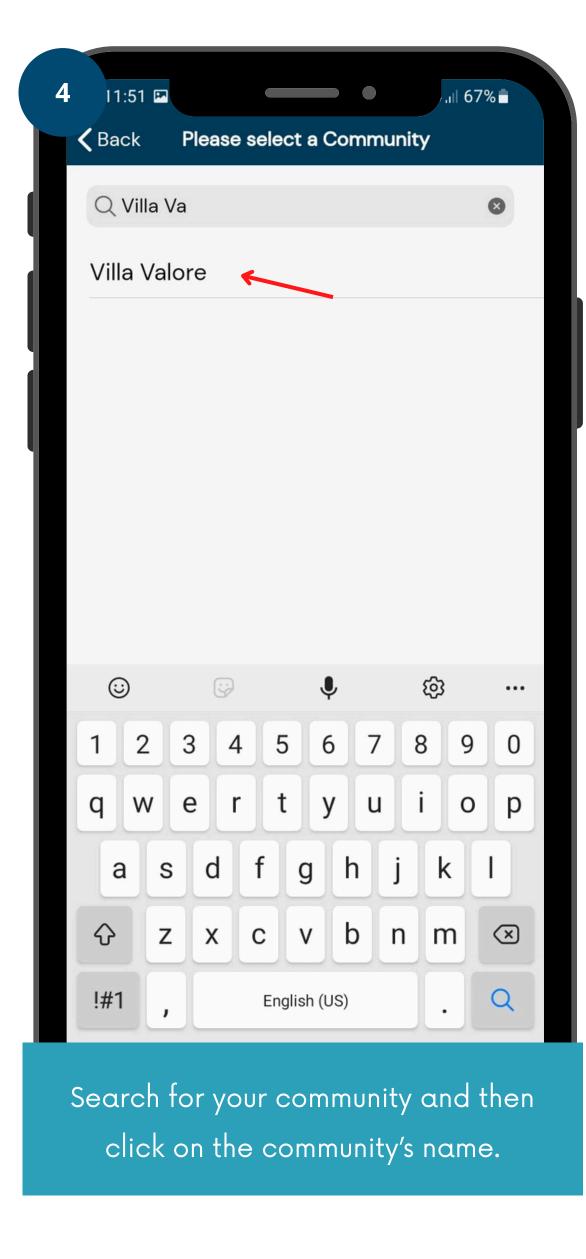

code not be received within a minute,

please click on Resend Code.

The invite will be available for you to Accept or Reject. Accept at this point.

- request to join a community
- Click on the field to open the list of communities