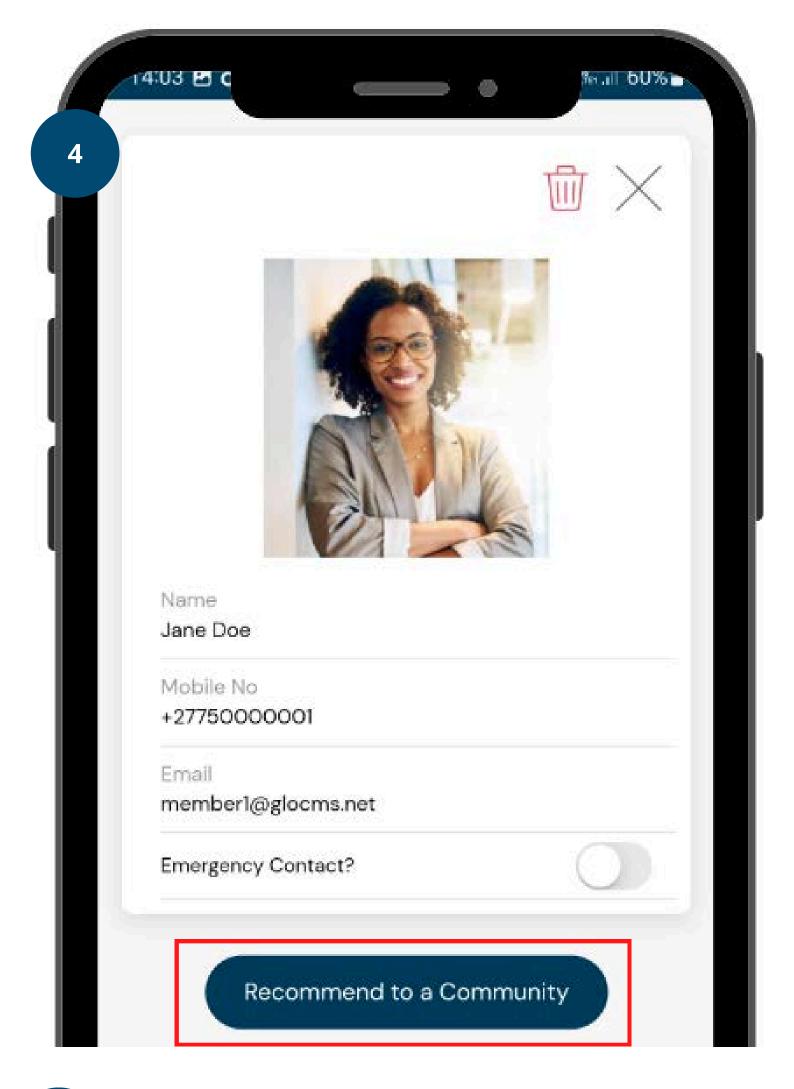

- 2 My Connections

- Click on the **Recommend to Community button**
- Now complete the form with the information relevant to this person.
- A notification will appear confirming that your recommendation has been sent to the community for approval.

### 5. Recommending a person to a Community

If you are an owner of a property in the community, you will have the authority to recommend other members to the community, whether it be your spouse, tenants, or domestic worker.