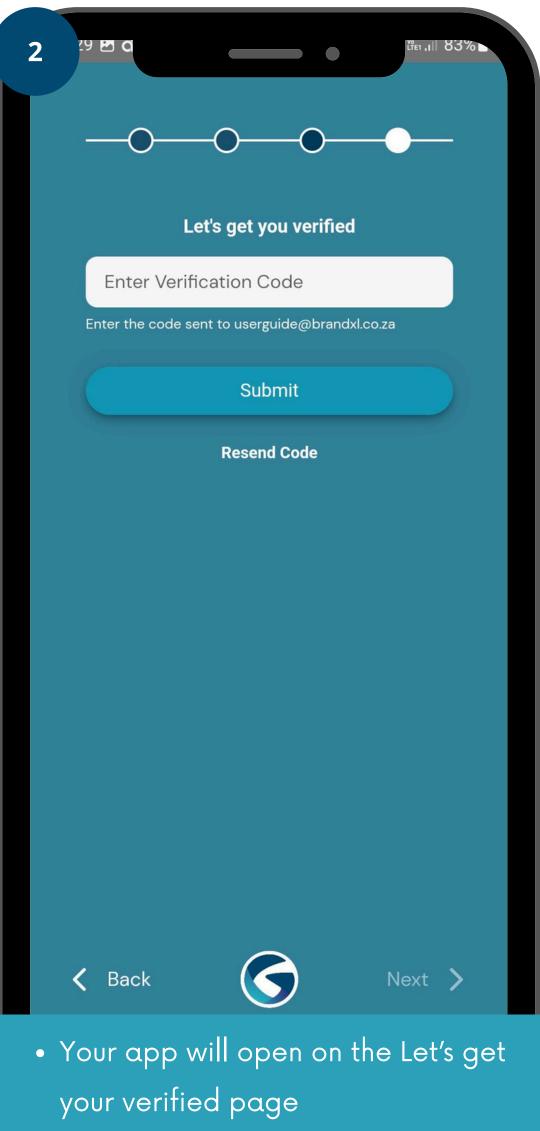

• The verification code now needs to be filled in. It would have been sent to the Email Address or Mobile Number depending on the option you selected.

Please note that you've now only verified one of the two options. ie. Mobile or Email, you will be prompted later to verify the other option should it be required for the community you are joining.

- After you've filled in the verification code, click on Submit.
- Should the verification not be delivered, you can click on Resend Code.

### 2. How to verify your account at a later stage

For any reason whilst you were busy creating your account and could not verify your account with the verification code, please follow the steps below.

code not be received within a minute,

please click on Resend Code.

The invite will be available for you to Accept or Reject. Accept at this point.

- request to join a community
- Click on the field to open the list of communities