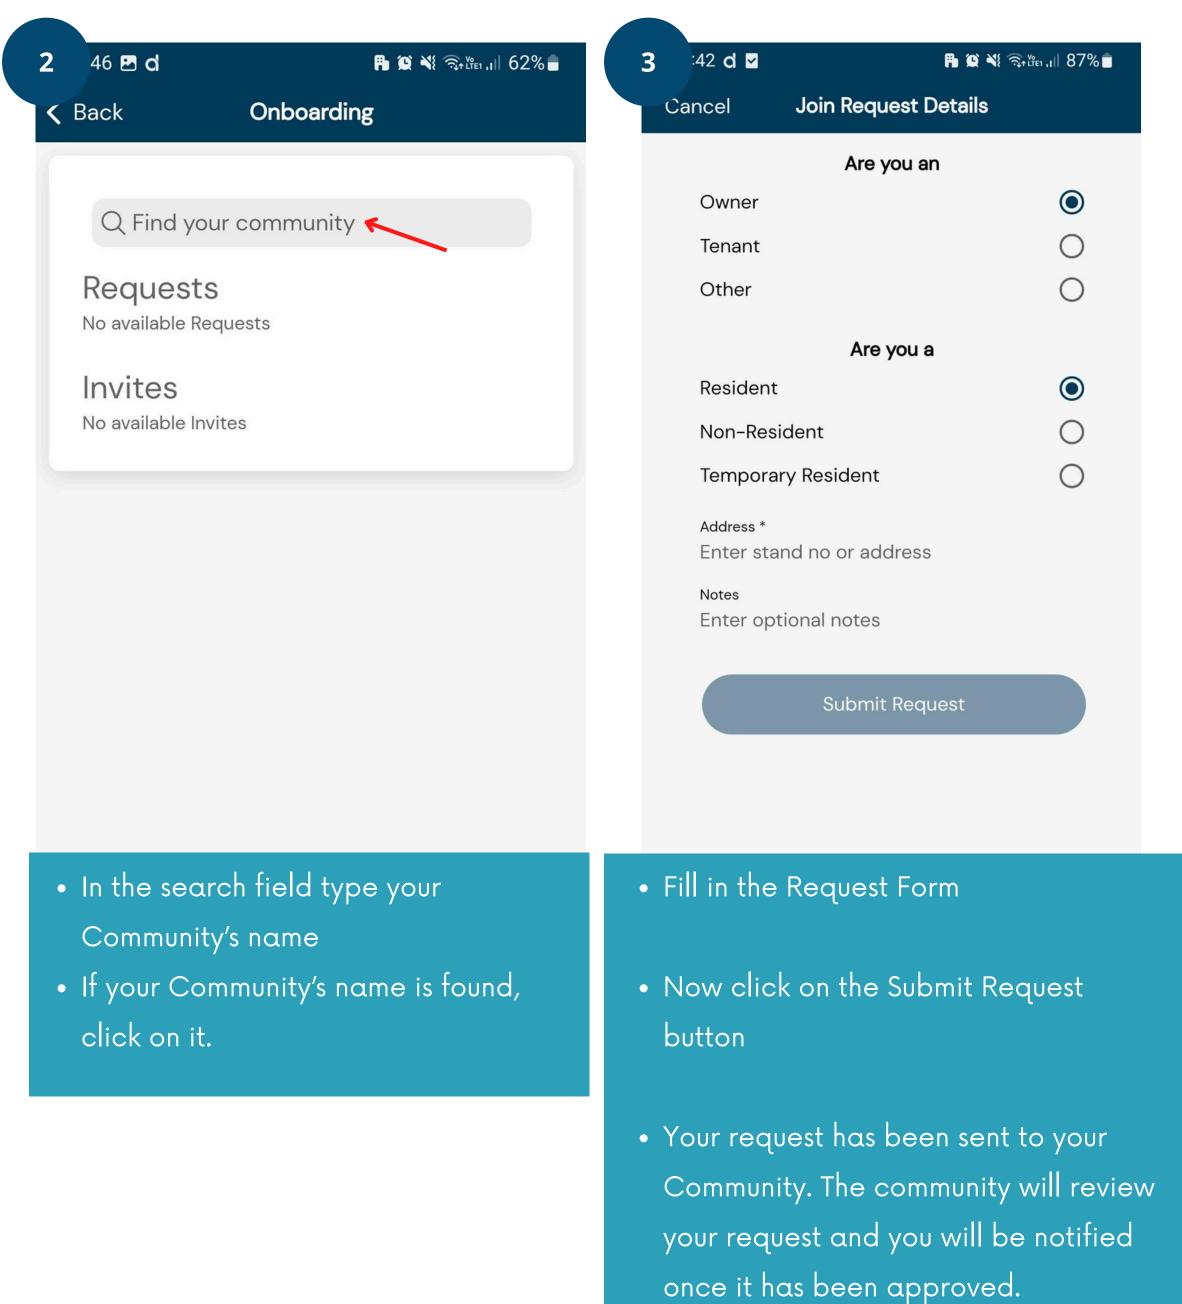

### 4. Join a community

If you've already created your account but haven't joined a community yet, please follow the below steps:

### a) If your community sent you an invite:

- The invite will be available for you to
  Accept or Reject. Accept at this point.
- If you don't want to accept the invite at this point you can skip this step.
- If you want to join any other communities, you can request to join.
- Click **Next**

### b) If you request to join a community: