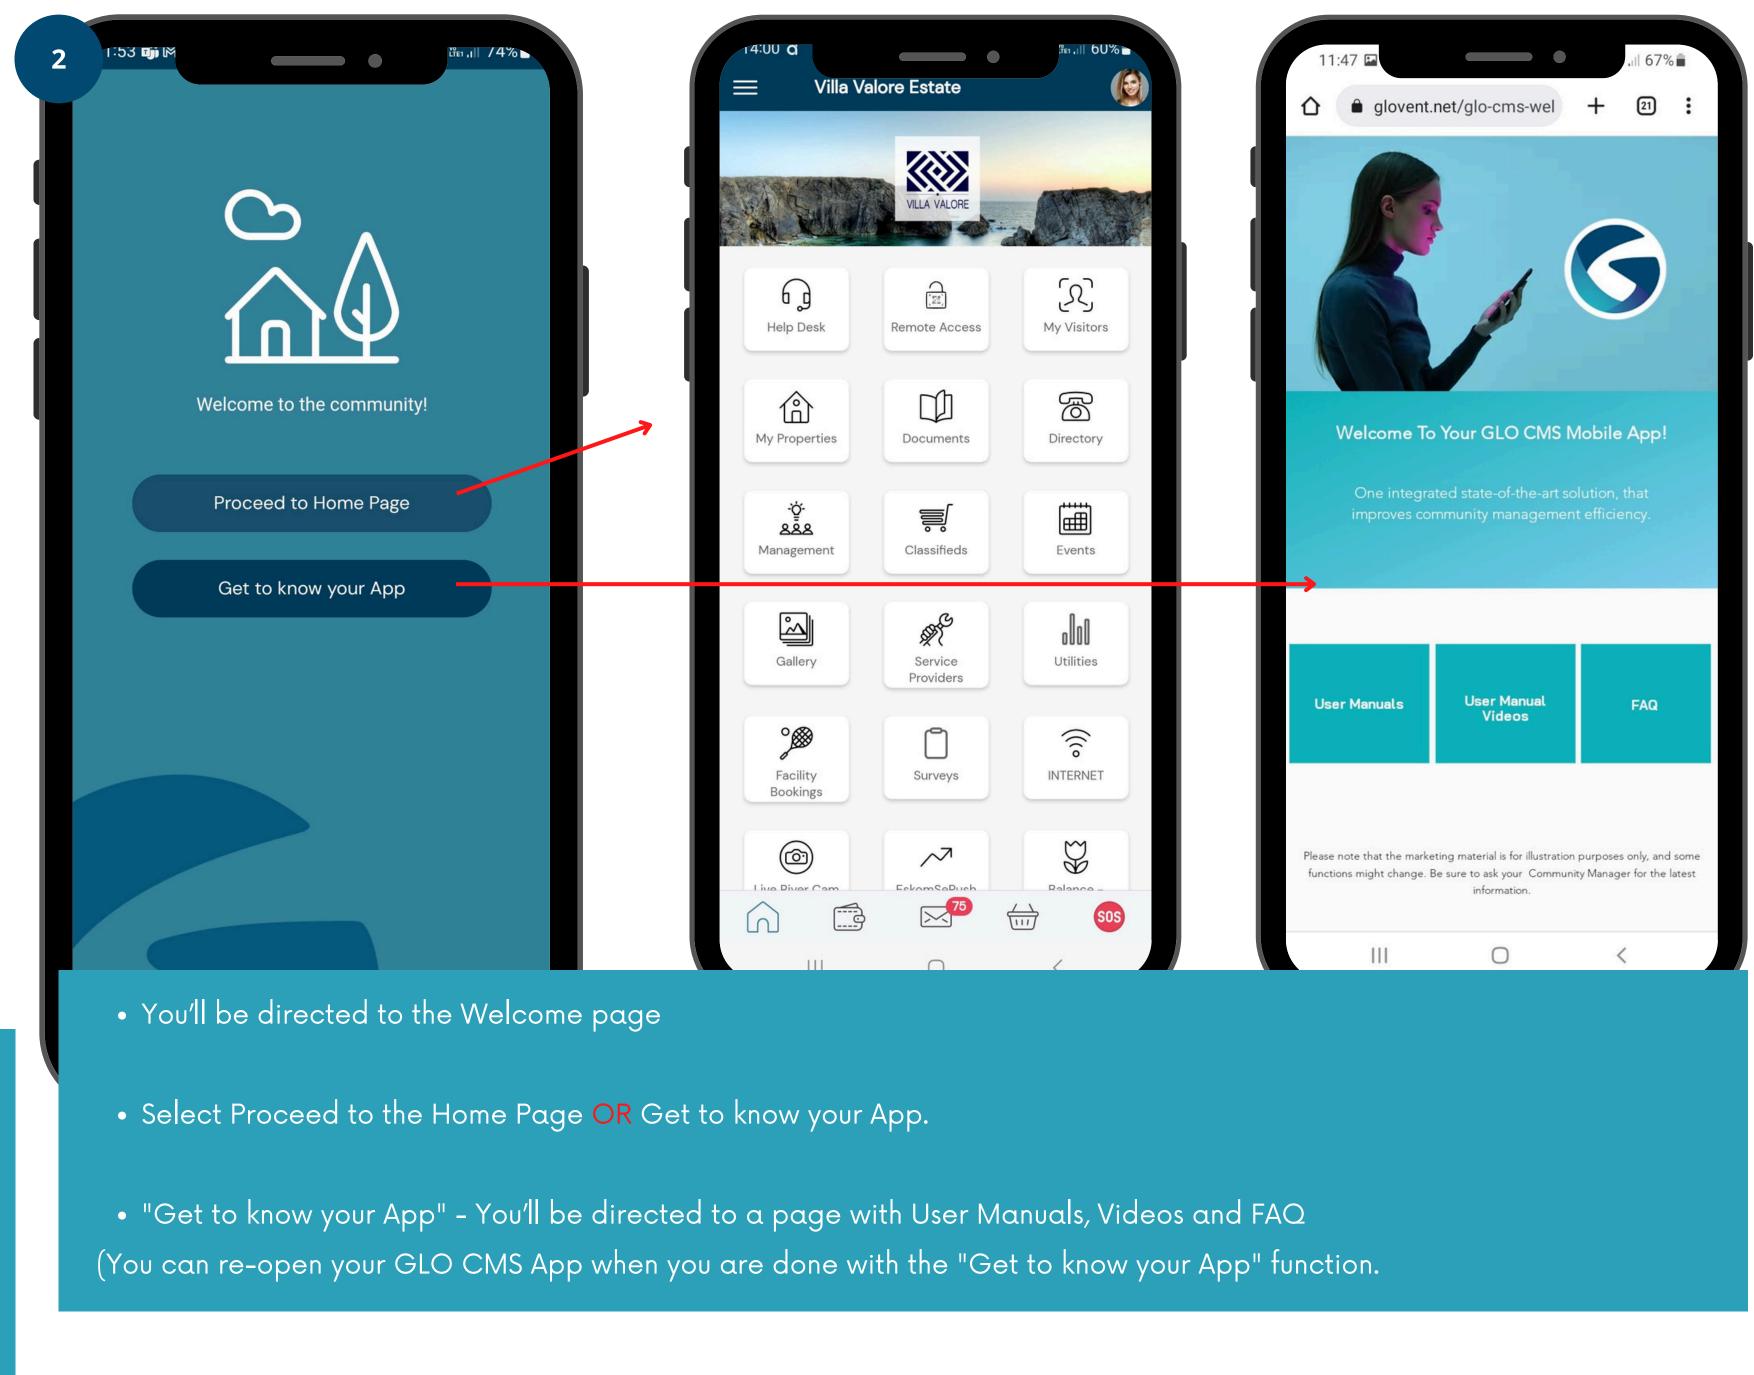

# Download the GLO CMS Mobile App

Residents can download the app for FREE to communicate with management, and access all information they require.