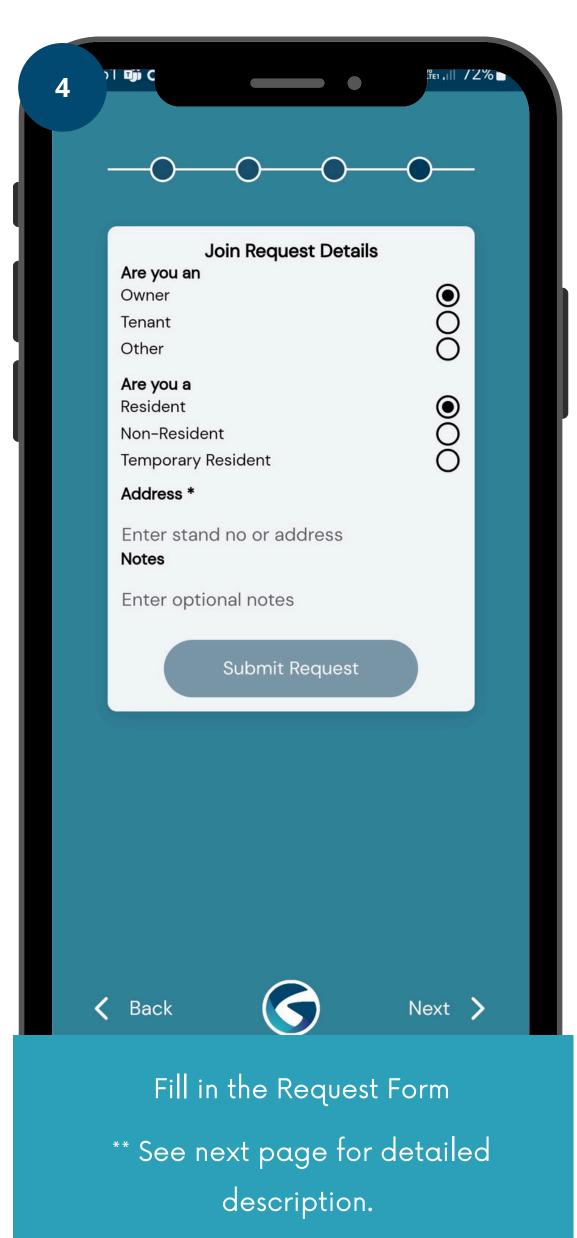

### 4. Join a community

If you've already created your account but haven't joined a community yet, please follow the below steps: