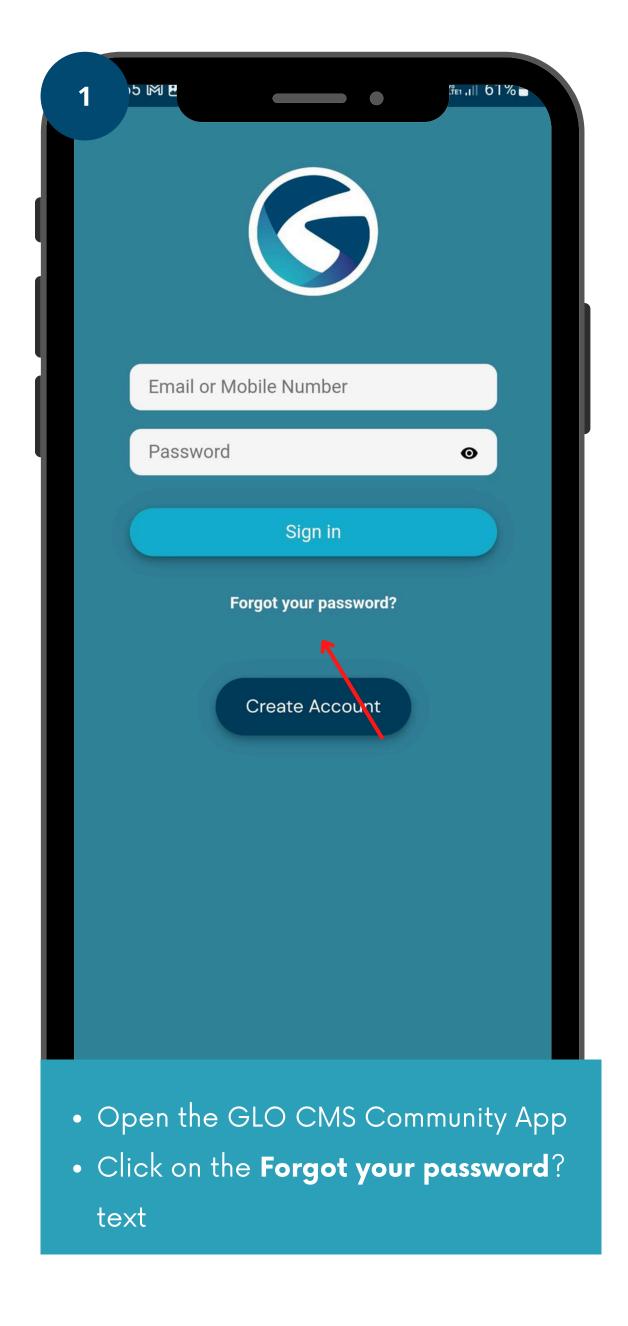

If you've forgotten your password or would like to change it, follow the below steps.