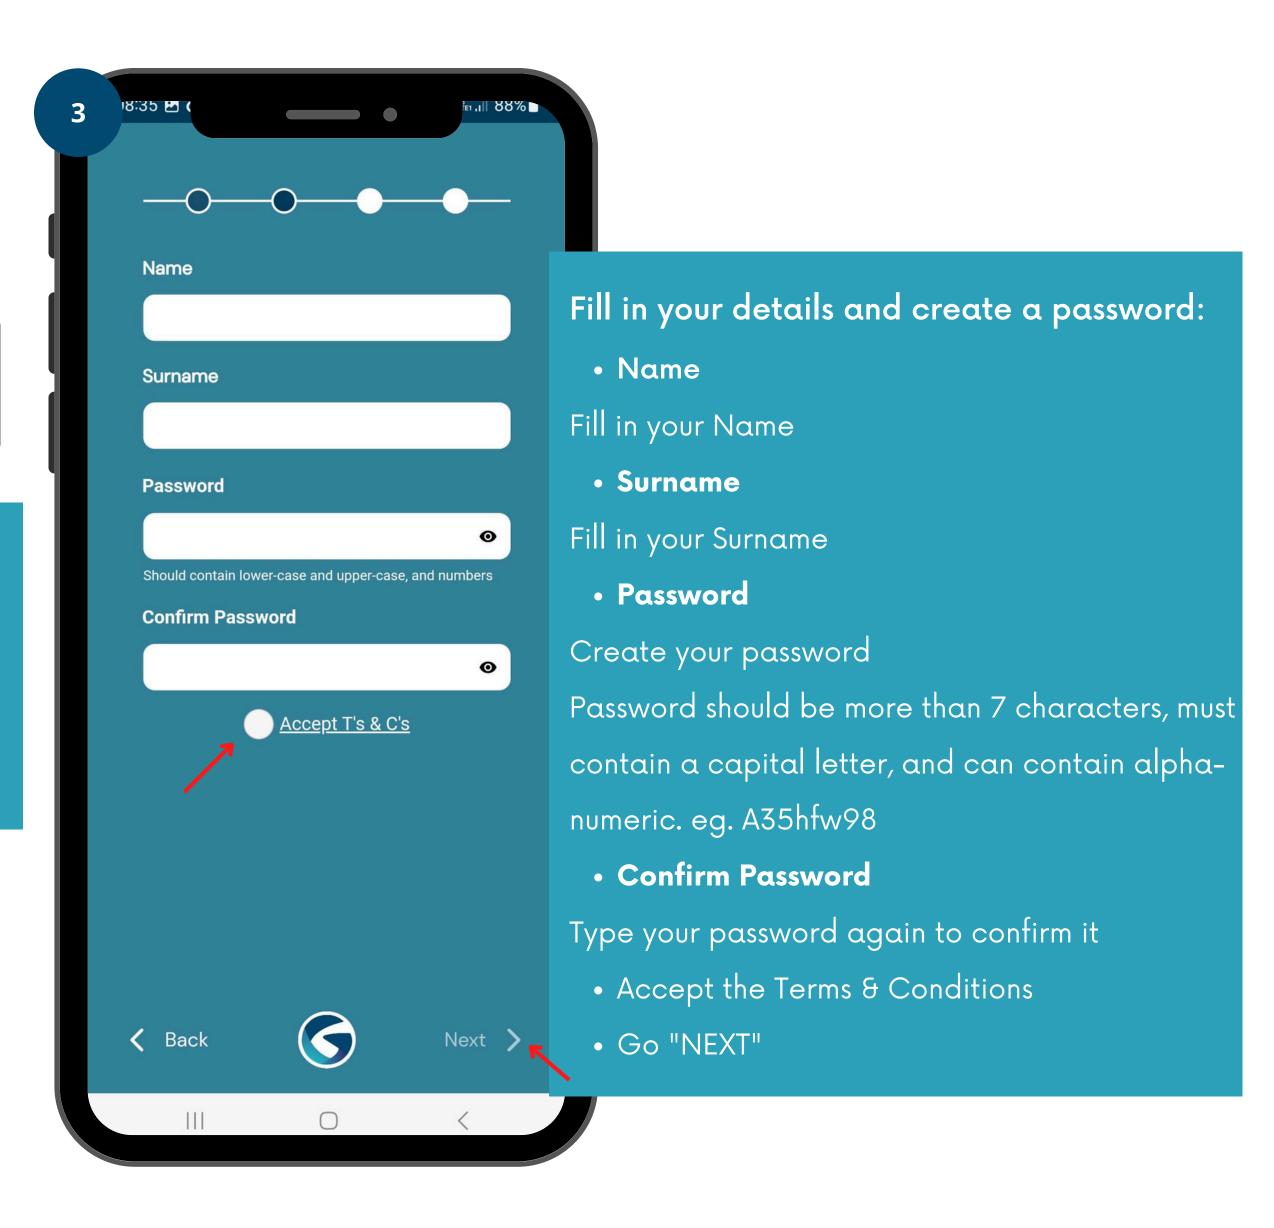

### 1. Create Account

- Select your preferred verification method
- \*Optional: If you only completed one, and would like to complete the other option, you can go back and fill in the field.
- If you want to proceed with the selected method choose "Next"

• The verification code now needs to be filled in. It would have been sent to the Email Address or Mobile Number depending on the option you selected.

Please note that you've now only verified one of the two options. ie. Mobile or Email, you will be prompted later to verify the other option should it be required for the community you are joining.

- After you've filled in the verification code, click on Submit.
- Should the verification not be delivered, you can click on Resend Code.