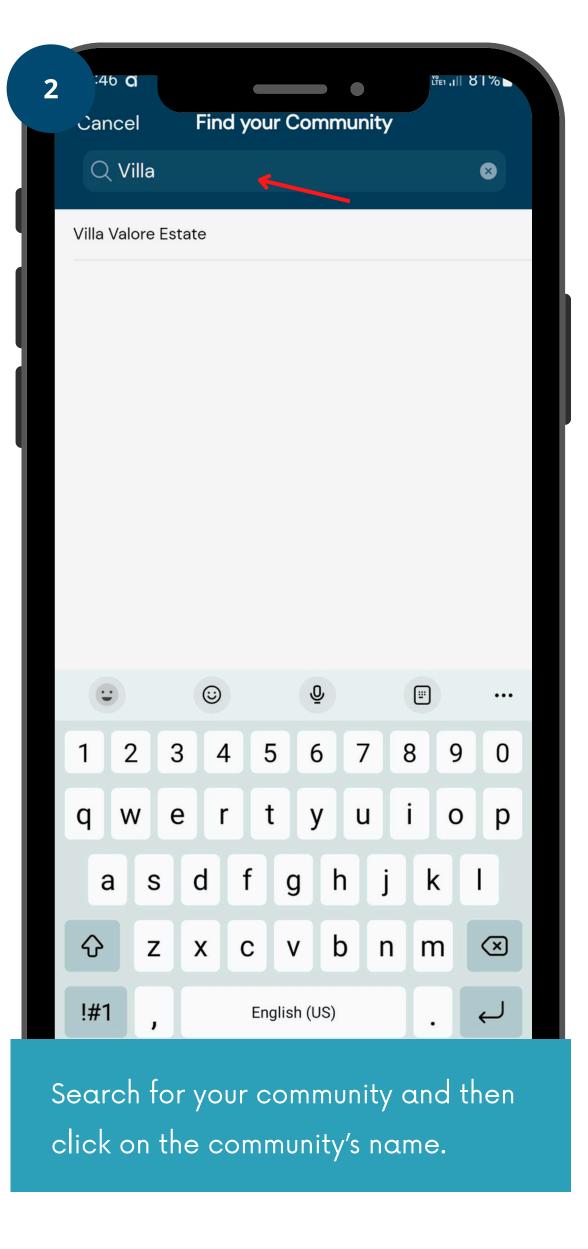

code not be received within a minute,

please click on Resend Code.

The invite will be available for you to Accept or Reject. Accept at this point.

- request to join a community
- Click on the field to open the list of communities