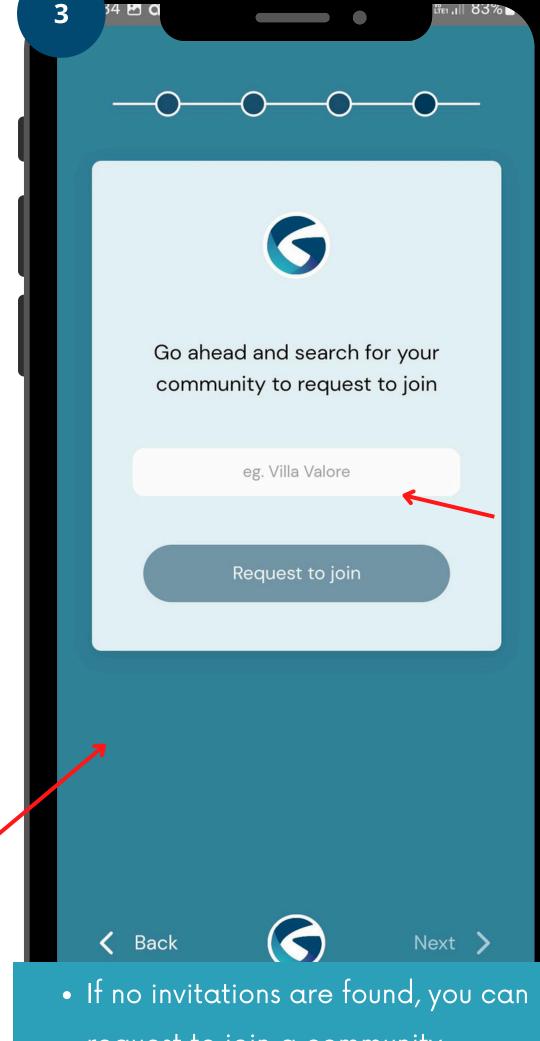

### b) If you request to join a community:

code not be received within a minute,

please click on Resend Code.

The invite will be available for you to Accept or Reject. Accept at this point.

- request to join a community
- Click on the field to open the list of communities