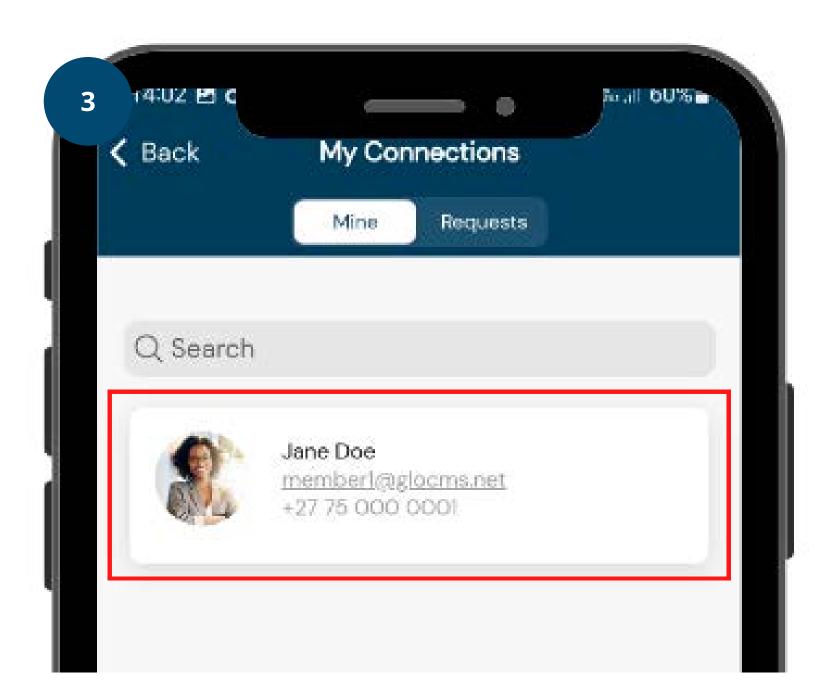

- Sign in to the GLO CMS Community App
- Click on your **Profile icon**
- Click on My Connections
- Click on your connection that you'd like to recommend to your community (*If you do not have a connection setup, please do so first.*) Also, take note that the person needs to have an app account)

- 2 My Connections

- Click on the **Recommend to Community button**
- Now complete the form with the information relevant to this person.
- A notification will appear confirming that your recommendation has been sent to the community for approval.