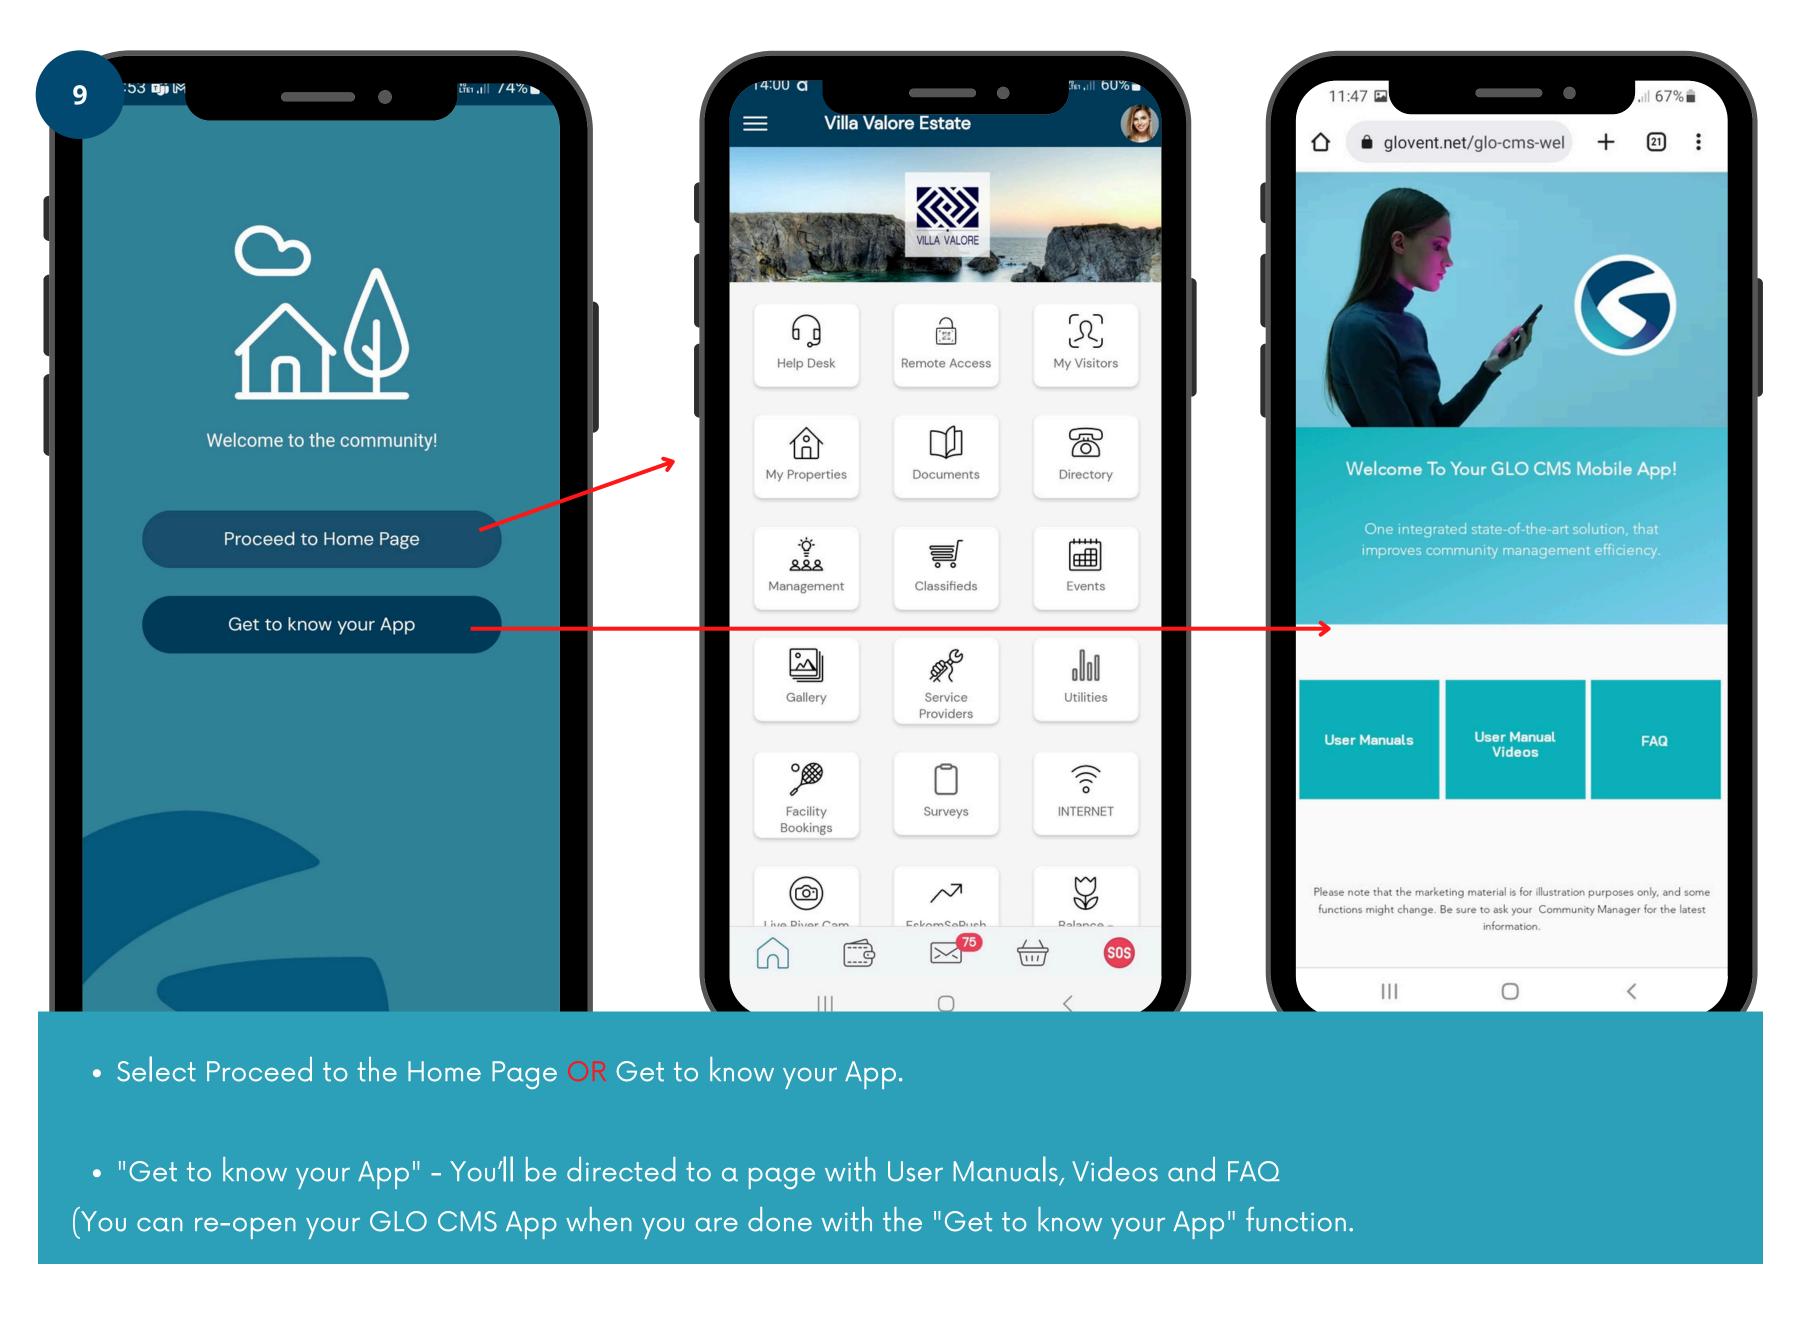

### 4. Join a community

If you've already created your account but haven't joined a community yet, please follow the below steps: