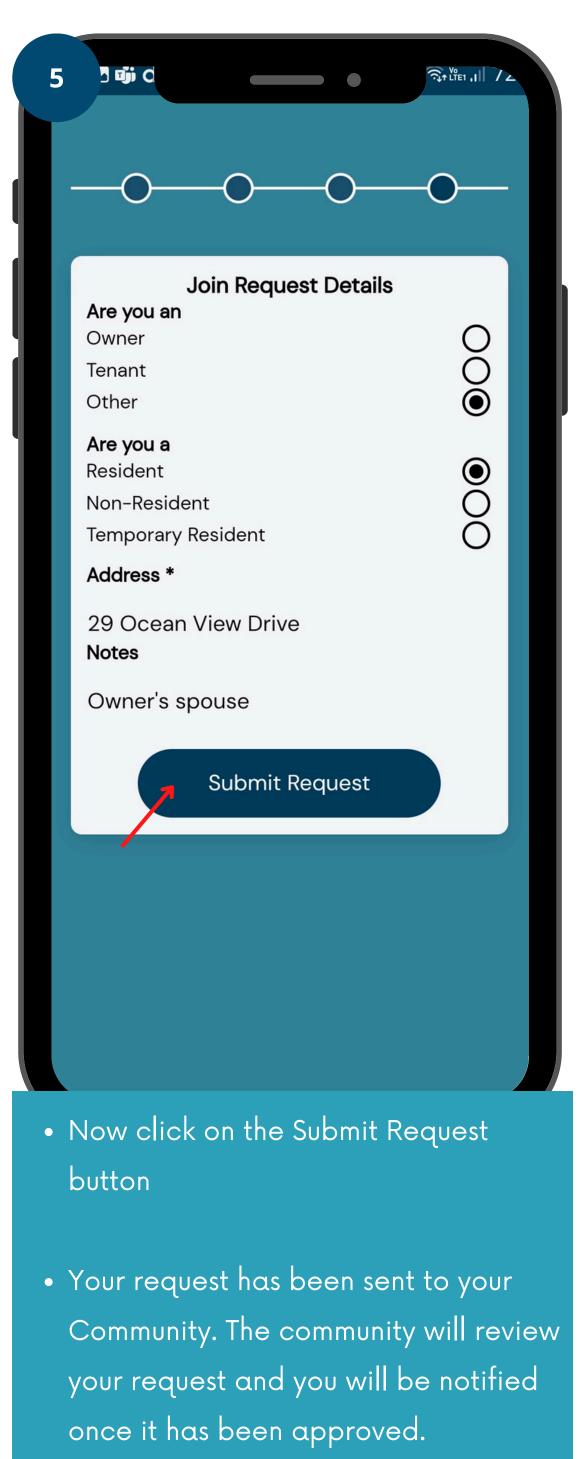

### 4. Join a community

If you've already created your account but haven't joined a community yet, please follow the below steps: