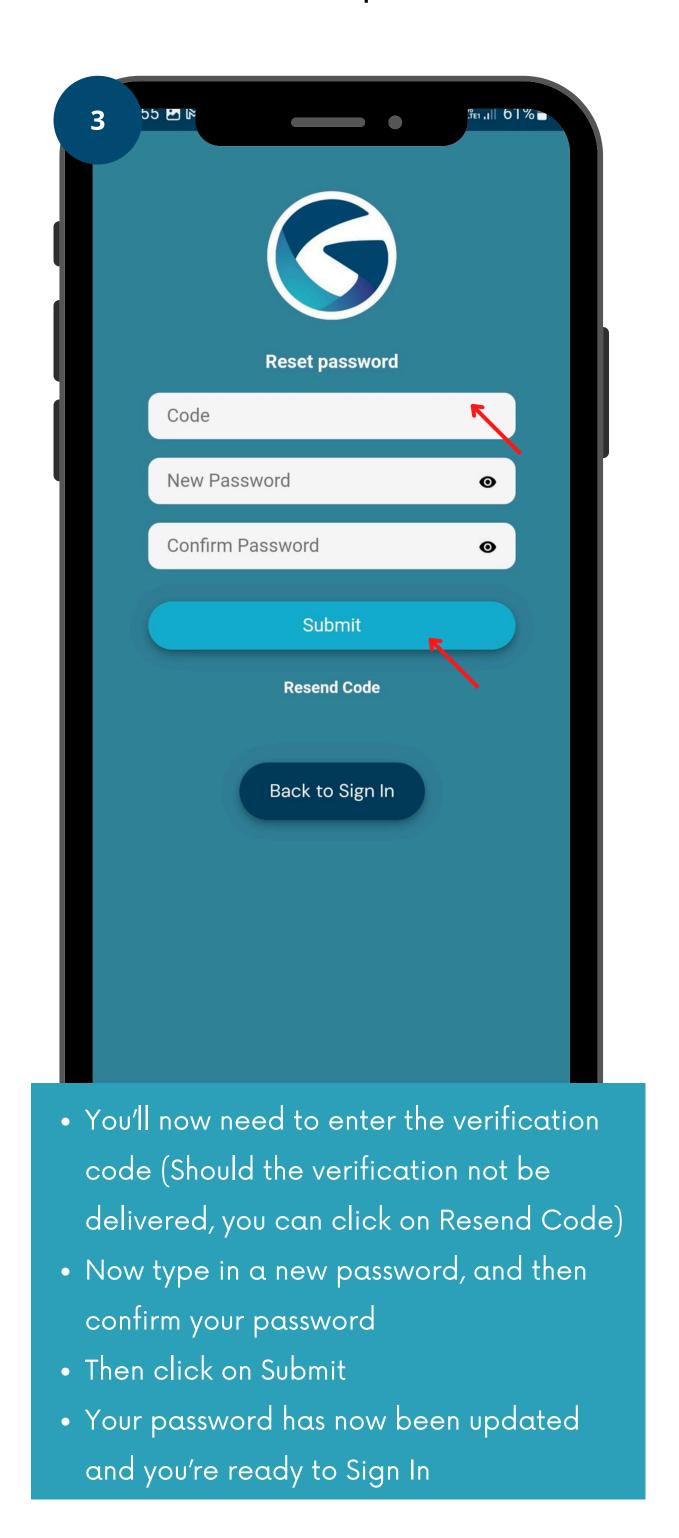

- After you've filled in the verification code, click on Submit.
- Should the verification not be delivered, you can click on Resend Code.

If you've forgotten your password or would like to change it, follow the below steps.