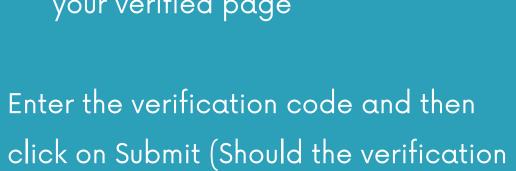

### a) If your community sent you an invite:

- The invite will be available for you to
  Accept or Reject. Accept at this point.
- If you don't want to accept the invite at this point you can skip this step.
- If you want to join any other communities, you can request to join.
- Click **Next**

code not be received within a minute,

please click on Resend Code.

The invite will be available for you to Accept or Reject. Accept at this point.

- request to join a community
- Click on the field to open the list of communities