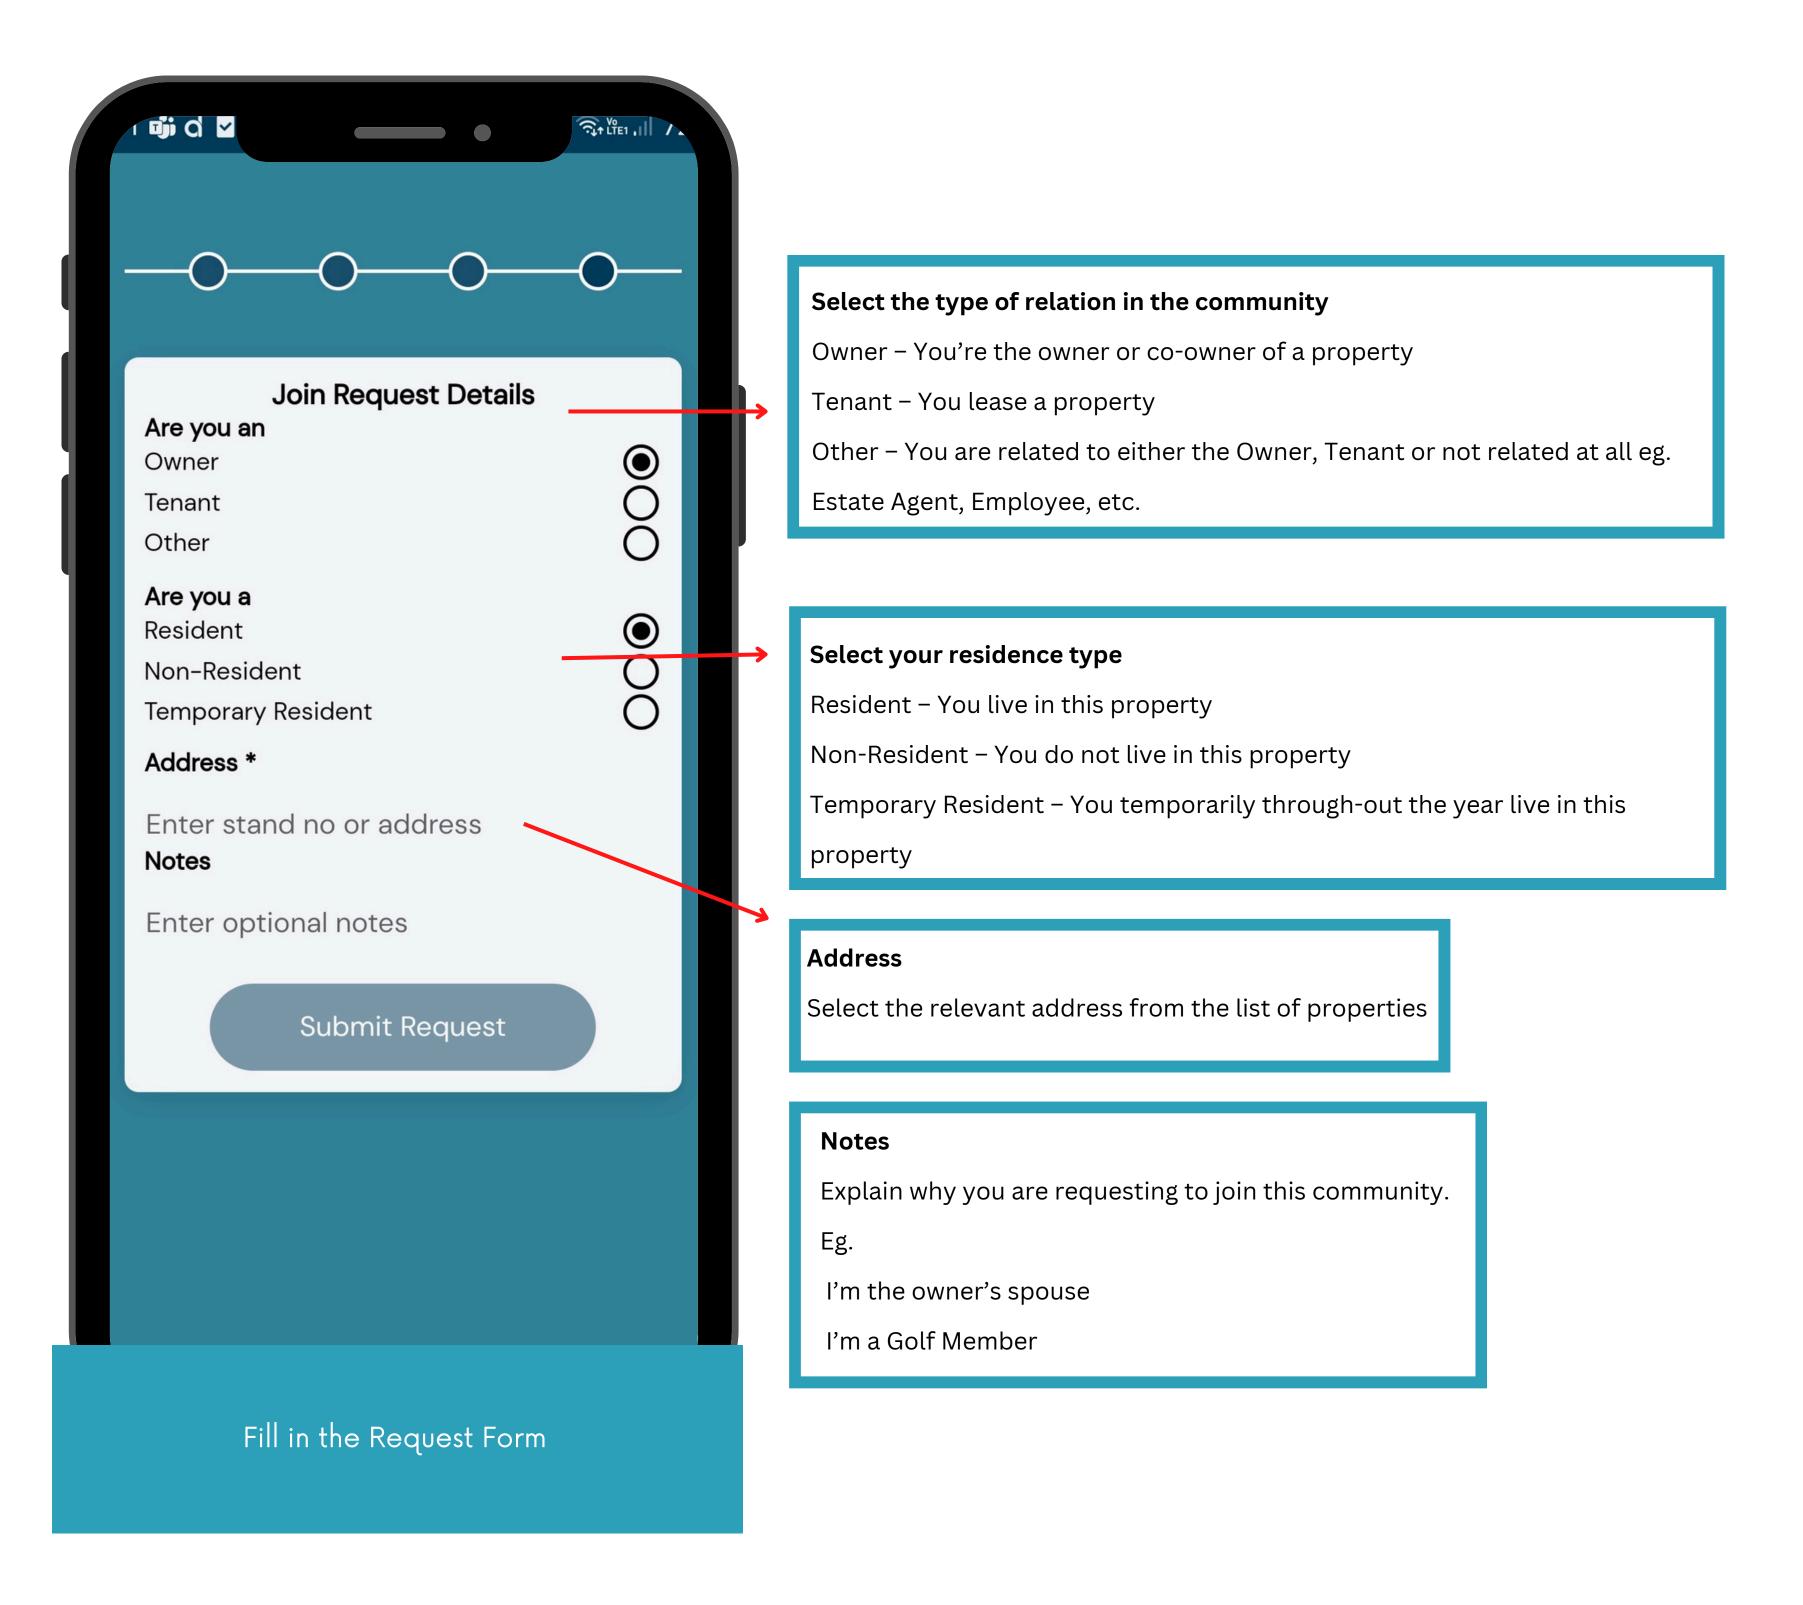

### 4. Join a community

If you've already created your account but haven't joined a community yet, please follow the below steps: