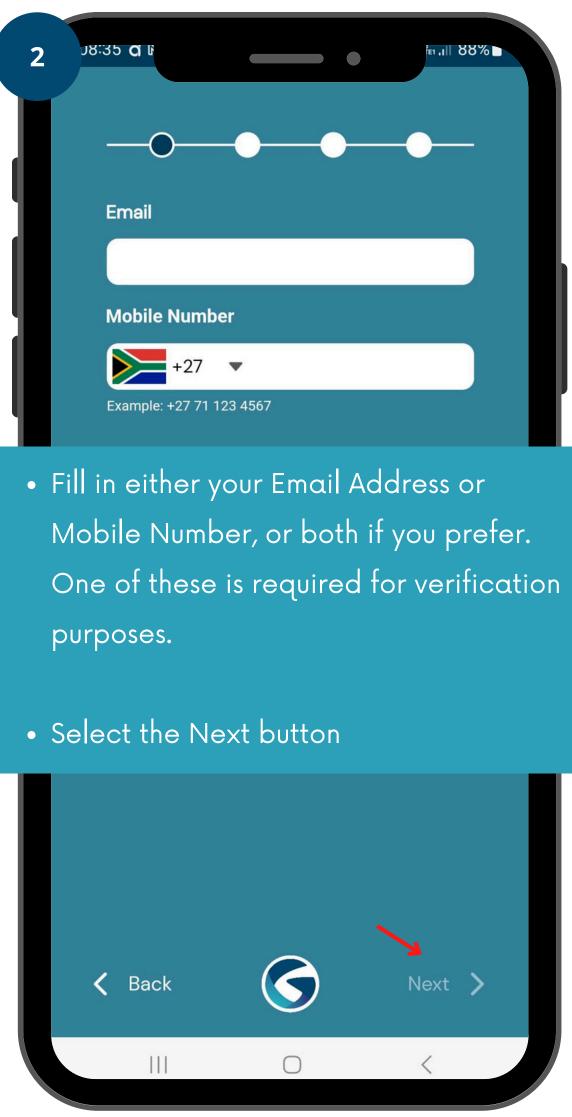

### 1. Create Account

- Select your preferred verification method
- \*Optional: If you only completed one, and would like to complete the other option, you can go back and fill in the field.
- If you want to proceed with the selected method choose "Next"

• The verification code now needs to be filled in. It would have been sent to the Email Address or Mobile Number depending on the option you selected.

Please note that you've now only verified one of the two options. ie. Mobile or Email, you will be prompted later to verify the other option should it be required for the community you are joining.