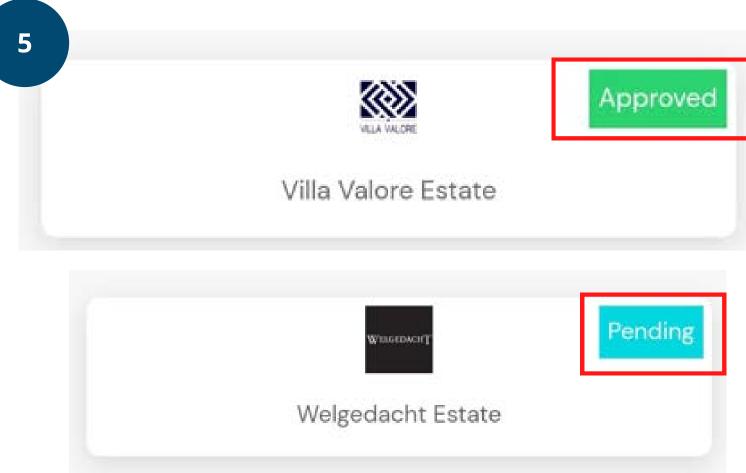

You'll be able to review each of your connections' status
 when you go to their profile and click on Recommend to
 Community. A status label will show next to the Community
 as shown on the right.