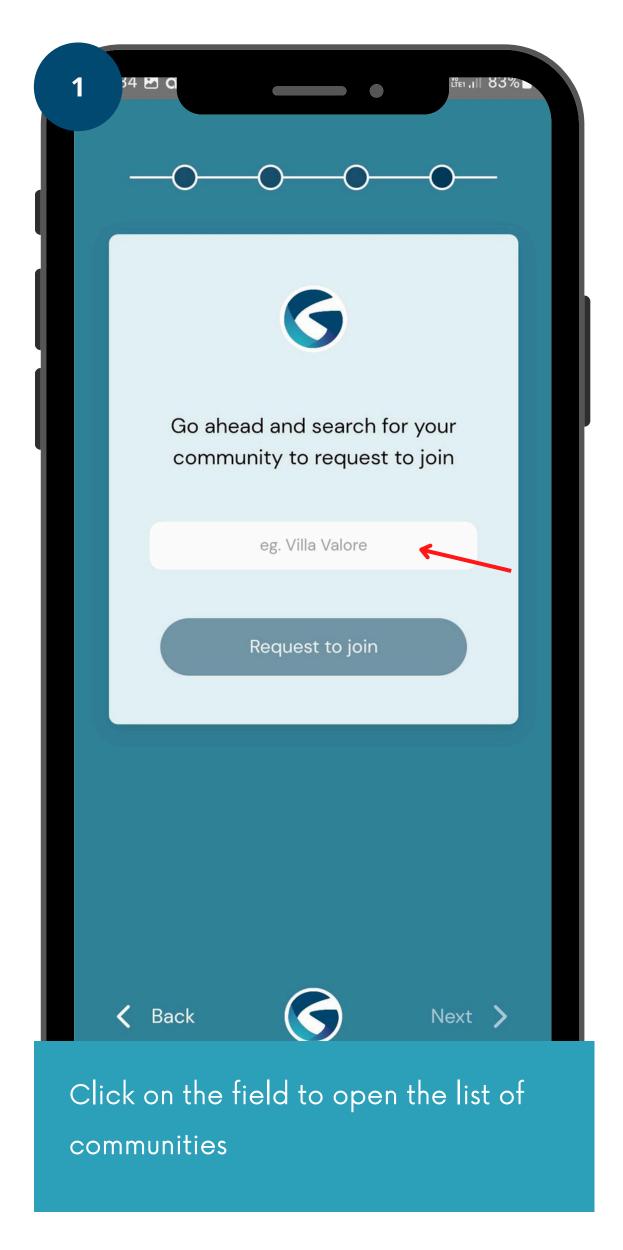

### 4. Join a community

If you've already created your account but haven't joined a community yet, please follow the below steps:

code not be received within a minute,

please click on Resend Code.

The invite will be available for you to Accept or Reject. Accept at this point.

- request to join a community
- Click on the field to open the list of communities