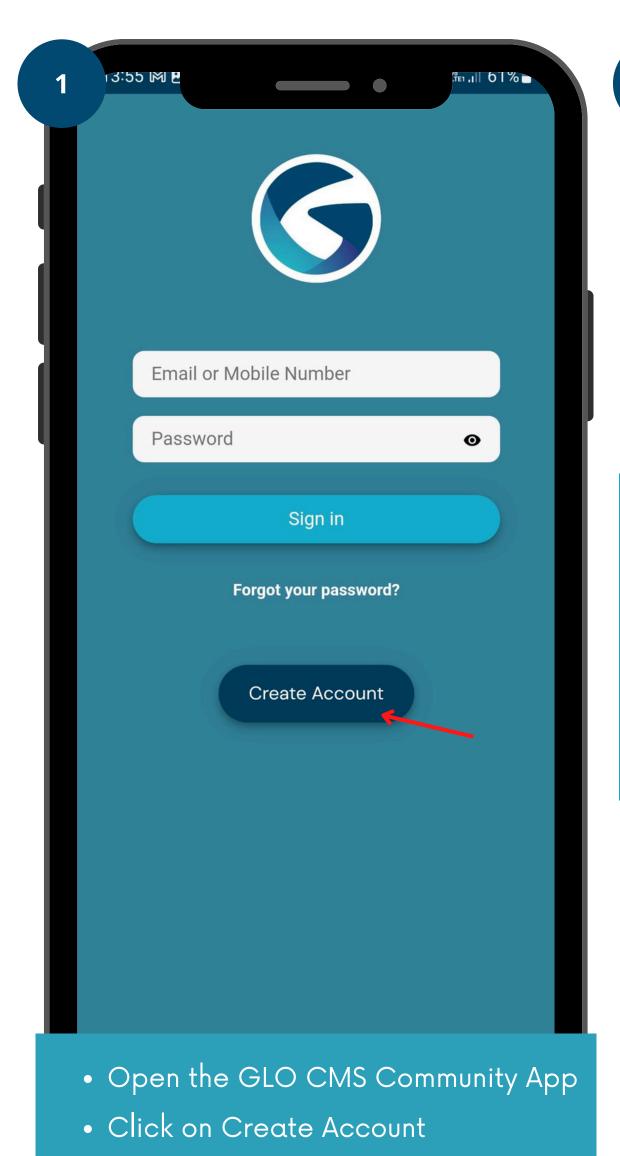

# **User Guide Sections**

- 1. Create an Account
  - a) If your community sent you an invite
  - b) If you request to join a community
- 2. How to verify your account at a later stage
- 3. Reset Your Password
- 4. Join a Community
- 5. Recommend a person to your community

### 1. Create Account

- Select your preferred verification method
- \*Optional: If you only completed one, and would like to complete the other option, you can go back and fill in the field.
- If you want to proceed with the selected method choose "Next"