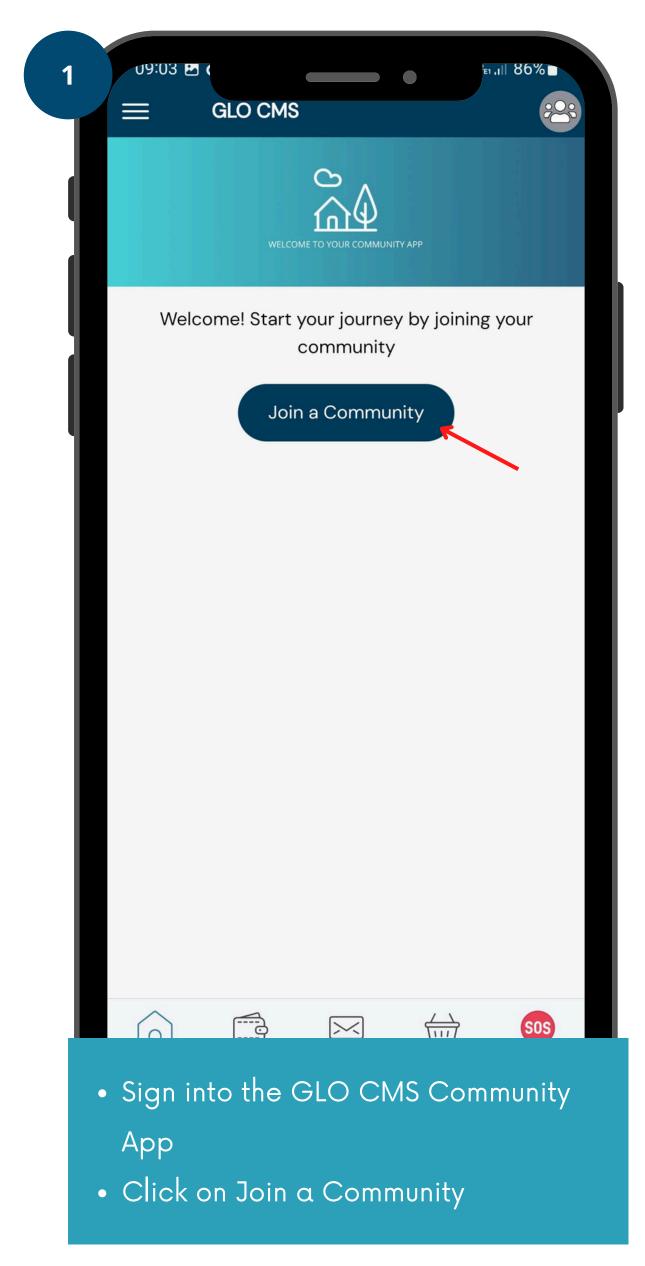

### 4. Join a community

If you've already created your account but haven't joined a community yet, please follow the below steps: