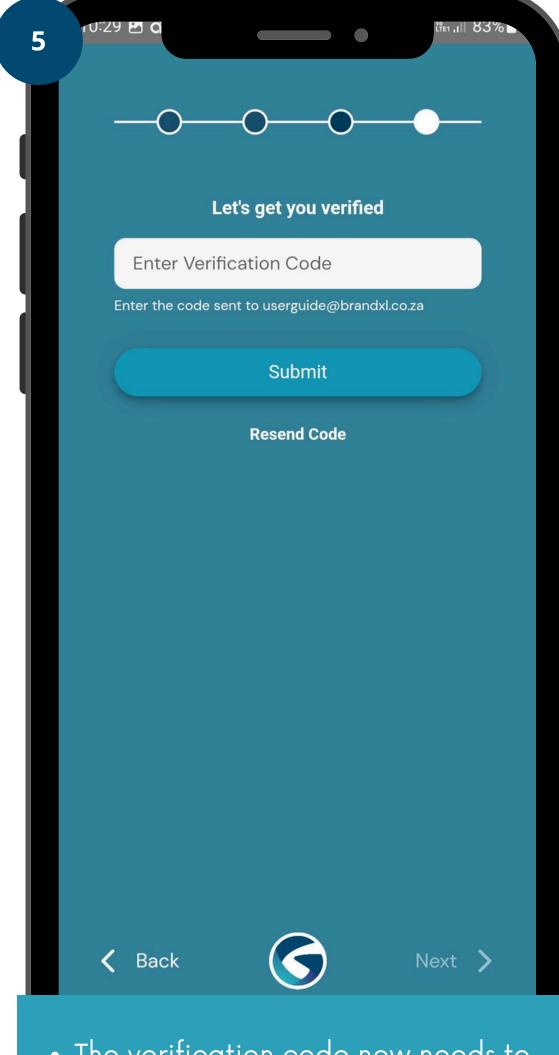

• The verification code now needs to be filled in. It would have been sent to the Email Address or Mobile Number depending on the option you selected.

Please note that you've now only verified one of the two options. ie. Mobile or Email, you will be prompted later to verify the other option should it be required for the community you are joining.

- After you've filled in the verification code, click on Submit.
- Should the verification not be delivered, you can click on Resend Code.