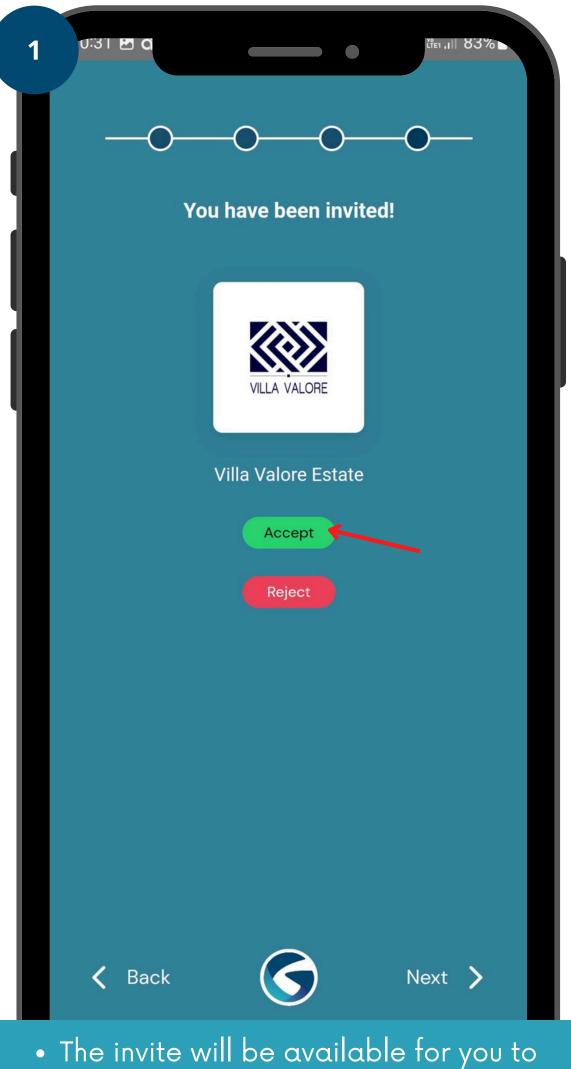

### a) If your community sent you an invite:

- The invite will be available for you to
  Accept or Reject. Accept at this point.
- If you don't want to accept the invite at this point you can skip this step.
- If you want to join any other communities, you can request to join.
- Click **Next**