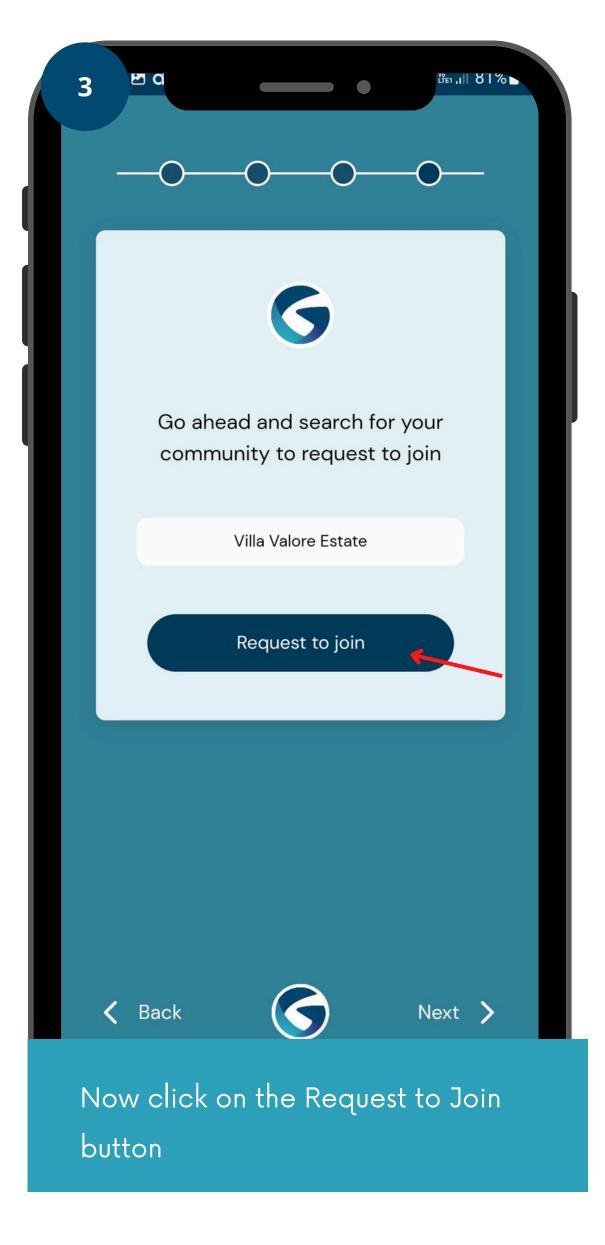

code not be received within a minute,

please click on Resend Code.

The invite will be available for you to Accept or Reject. Accept at this point.

- request to join a community
- Click on the field to open the list of communities