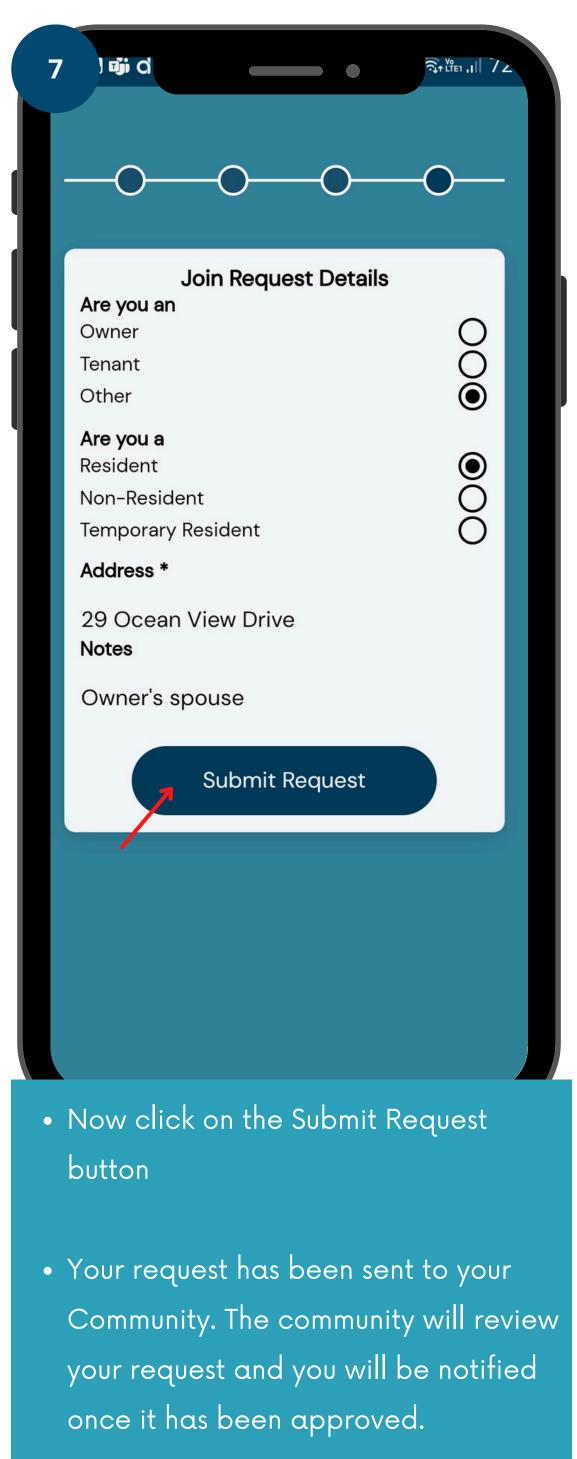

### b) If you request to join a community:

code not be received within a minute,

please click on Resend Code.

The invite will be available for you to Accept or Reject. Accept at this point.

- request to join a community
- Click on the field to open the list of communities