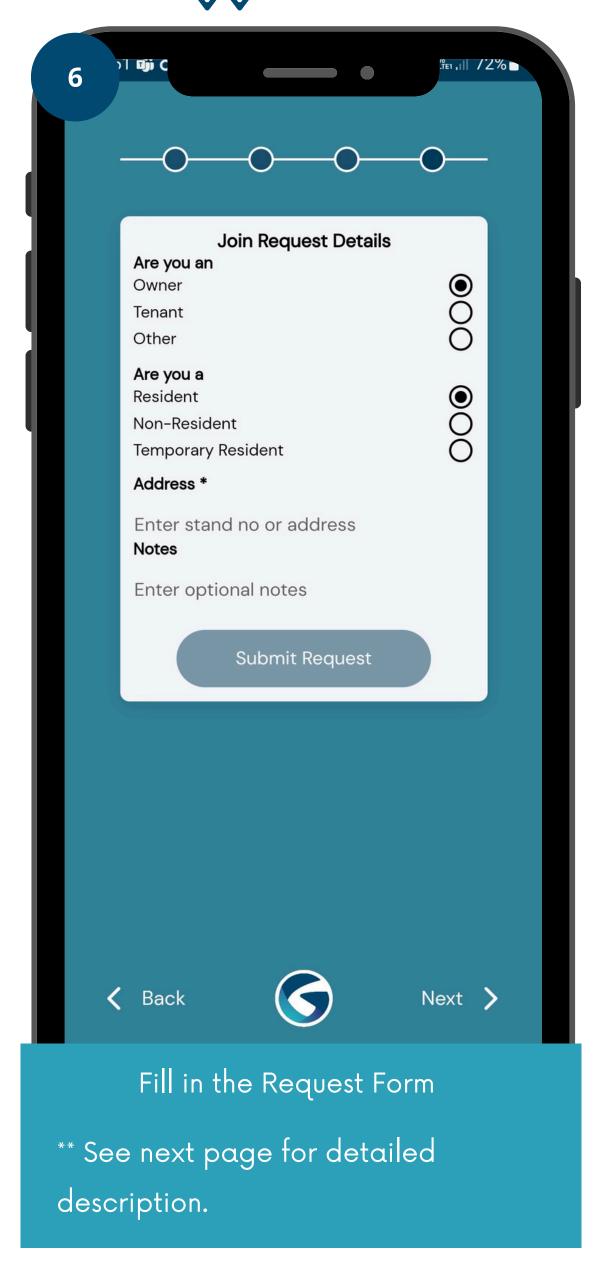

r community sent you an invite:



- The invite will be available for you to
  Accept or Reject. Accept at this point.
- If you don't want to accept the invite at this point you can skip this step.
- If you want to join any other communities, you can request to join.
- Click **Next**



### b) If you request to join a community:

















### 2. How to verify your account at a later stage

For any reason whilst you were busy creating your account and could not verify your account with the verification code, please follow the steps below.







code not be received within a minute,

please click on Resend Code.



The invite will be available for you to Accept or Reject. Accept at this point.



- request to join a community
- Click on the field to open the list of communities















If you've forgotten your password or would like to change it, follow the below steps.







### 4. Join a community

If you've already created your account but haven't joined a community yet, please follow the below steps:





### 5. Recommending a person to a Community

If you are an owner of a property in the community, you will have the authority to recommend other members to the community, whether it be your spouse, tenants, or domestic worker.

- Sign in to the GLO CMS Community App
- Click on your **Profile icon**
- Click on My Connections
- Click on your connection that you'd like to recommend to your community (*If you do not have a connection setup, please do so first.*) Also, take note that the person needs to have an app account)

- 2 My Connections



- Click on the