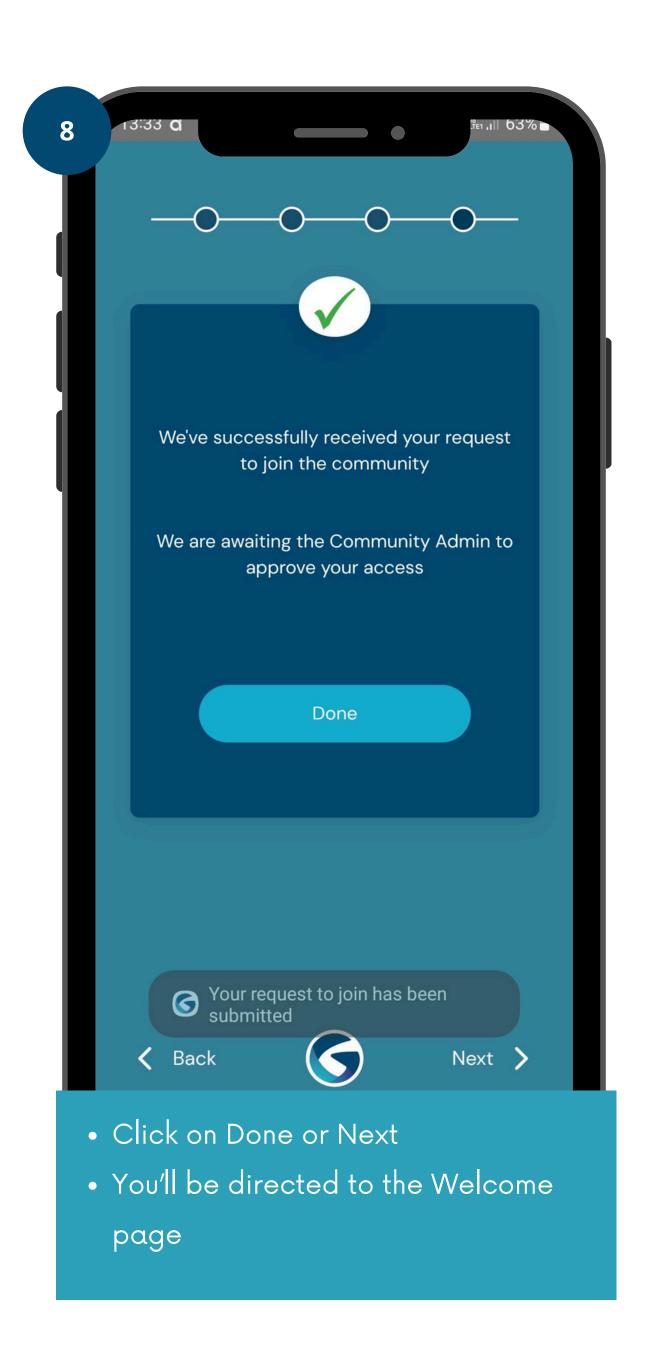

### b) If you request to join a community:

code not be received within a minute,

please click on Resend Code.

The invite will be available for you to Accept or Reject. Accept at this point.

- request to join a community
- Click on the field to open the list of communities